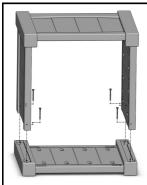

#### ATTACH REMAINING (2) END PAN-ELS TO CORNER LEGS

#### FINAL SIDE ASSEMBLY

Line up (2) remaining End Panels with pockets on Legs from one of the assemblies from Step 3. Secure using (4) 1 3/4" Phillips Head Screws.

Turn 3-panel assembly over and align End Panels with pockets on Legs of remaining Side Assembly from step 3. Secure using (4) 1 3/4" Phillips Head Screws.