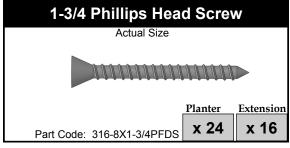

### ATTACH CORNER LEGS TO SIDE PANELS

If you have purchased an extension kit for your Wickford Planter, line up pockets in Middle Legs with

Side Panels as shown. Attach using (4) 1 3/4" Phillips Head Screw thru pockets in upper and lower aprons. Repeat process for other Side Panel Assembly.

If you have purchased an Extension Kit for your Wickford Planter, use the Extended Side Panels for this step. Line-up pockets in (2) Corner Legs with

Side Panel. Attach using (4) 1 3/4" Phillips Head Screws thru pockets in upper and lower aprons. **Repeat process for other (2) Corner Legs.** 