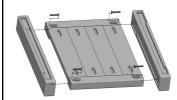

#### ATTACH REMAINING (2) END PAN-ELS TO CORNER LEGS

#### FINAL SIDE ASSEMBLY

Line up (2) remaining End Panels with pockets on Legs from one of the assemblies from Step 3. Secure using (4) 1 3/4" Phillips Head Screws.

Turn 3-panel assembly over and align End Panels with pockets on Legs of remaining Side Assembly from step 3. Secure using (4) 1 3/4" Phillips Head Screws.