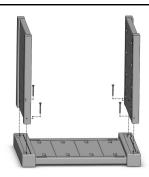

### ATTACH CORNER LEGS TO SIDE PANELS

If you have purchased an extension kit for your Wickford Planter, line up pockets in Middle Legs with

Side Panels as shown. Attach using (4) 1 3/4" Phillips Head Screw thru pockets in upper and lower aprons. Repeat process for other Side Panel Assembly.

If you have purchased an Extension Kit for your Wickford Planter, use the Extended Side Panels for this step. Line-up pockets in (2) Corner Legs with

Side Panel. Attach using (4) 1 3/4" Phillips Head Screws thru pockets in upper and lower aprons. **Repeat process for other (2) Corner Legs.** 