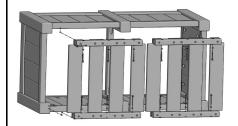

### ATTACH FLOOR(S)

Place Stretcher into pockets in Middle Legs from the bottom of the assembly. Secure using (2) 1 3/4" Phillips Head Screws.

Slide Floor Assembly into the bottom of unit, aligning floor cleats with lower aprons. Flush slats to one side to ensure that

the planter is square. Secure using (6) 1 3/4" Phillips Head Screws (or (8) for Estate size) per Floor Assembly.

8

TIGHTEN ALL CONNECTIONS. AVOID OVER TIGHTENING; DOING SO CAN CAUSE DAMAGE TO THE PRODUCT.