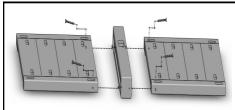

### ATTACH CORNER LEGS TO SIDE PANELS

If you have purchased an extension kit for your Wickford Planter, line up pockets in Middle Legs with

Side Panels as shown. Attach using (4) 1 3/4" Phillips Head Screw thru pockets in upper and lower aprons. Repeat process for other Side Panel Assembly.

If you have purchased an Extension Kit for your Wickford Planter, use the Extended Side Panels for this step. Line-up pockets in (2) Corner Legs with

Side Panel. Attach using (4) 1 3/4" Phillips Head Screws thru pockets in upper and lower aprons. **Repeat process for other (2) Corner Legs.** 