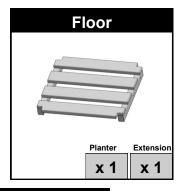

### ATTACH FLOOR(S)

Place Stretcher into pockets in Middle Legs from the bottom of the assembly. Secure using (2) 1 3/4" Phillips Head Screws.

Slide Floor Assembly into the bottom of unit, aligning floor cleats with lower aprons. Flush slats to one side to ensure that

the planter is square. Secure using (6) 1 3/4" Phillips Head Screws (or (8) for Estate size) per Floor Assembly.

8

TIGHTEN ALL CONNECTIONS. AVOID OVER TIGHTENING; DOING SO CAN CAUSE DAMAGE TO THE PRODUCT.