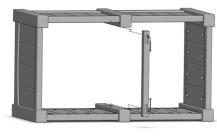

# ATTACH STRETCHER (FOR EXTENSION KIT ONLY)

### ATTACH FLOOR(S)

Place Stretcher into pockets in Middle Legs from the bottom of the assembly. Secure using (2) 1 3/4" Phillips Head Screws.

Slide Floor Assembly into the bottom of unit, aligning floor cleats with lower aprons. Flush slats to one side to ensure that