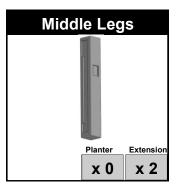

### ATTACH CORNER LEGS TO SIDE PANELS

If you have purchased an extension kit for your Wickford Planter, line up pockets in Middle Legs with

Side Panels as shown. Attach using (4) 1 3/4" Phillips Head Screw thru pockets in upper and lower aprons. Repeat process for other Side Panel Assembly.

If you have purchased an Extension Kit for your Wickford Planter, use the Extended Side Panels for this step. Line-up pockets in (2) Corner Legs with

Side Panel. Attach using (4) 1 3/4" Phillips Head Screws thru pockets in upper and lower aprons. **Repeat process for other (2) Corner Legs.** 