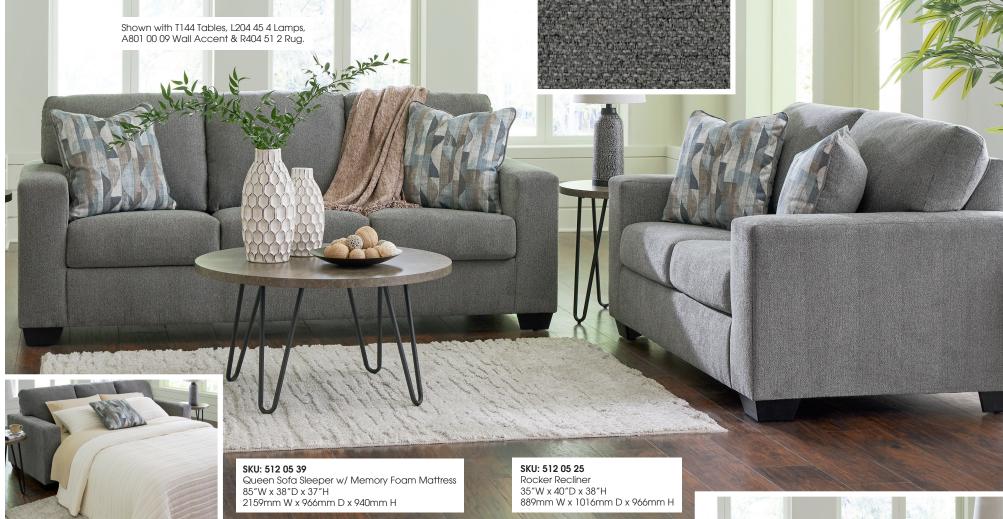

## "Deltona-Graphite" 512 05

100% Polyester Cleaning Code: S

## SKU: 512 05 38

Sofa 85"W x 38"D x 37"H 2159mm W x 966mm D x 940mm H

**SKU: 512 05 35** Loveseat

62"W x 38"D x 37"H 1575mm W x 966mm D x 940mm H

## Features:

- Frame constructions have been rigorously tested to simulate the home and transportation environments for improved durability
- Frame components are secured with combinations of glue, blocks, interlocking panels and staples
- Seats and back spring rails are cut from mixed hardwood and engineered lumber
- All fabrics are pre-approved for wearability and durability against AHFA standards
- Non-Reversible Cushions are constructed of low melt fiber wrapped over high quality foam
- Features attached divided back cushions and loose non-reversible seat cushions
- Upholstered in a textured soft Chenille Polyester upholstery fabric
- Features a Casual Contemporary design Features stylish track arms
- Features exposed tri-block feet with a faux wood finish
- Platform foundation system resists sagging 3x better than spring
- system after 20,000 testing cycles by providing more even support

  Smooth platform foundation maintains tight, wrinkle-free look without dips or sags that can occur over time with sinuous spring foundations
- Sleeper features easy to lift mechanism and Memory Foam mattress atop a supportive steel frame