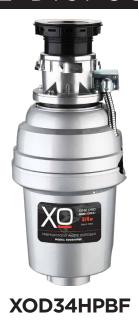

# QUICKONNECT BATCH FEED WASTE DISPOSALS

QuicKonnect Twist-Lock Mount

- High Speed Magnet Motor
- Septic Safe

# CATEGORY: Batch Feed QuicKonnect Twist-Lock System

For 90 days, all our products are backed by our unique Love It or Leave It Guarantee\*

(\*Does not apply to XO Outdoor Kitchen Products)

#### PRODUCT HIGHLIGHTS

- Permanent Magnet Motor
- Generates High Torque / Avoid Jams
- Stainless Steel Turntable & Cast Impellers
- Bio-guard Antimicrobial Protection
- Safety Feed Stopper
- Factory Installed Power Cord and Plug
- Precision Balanced
- Sound Insulation Shield
- QuicKonnect Twist-Lock Mount