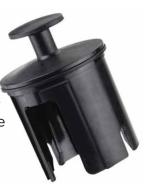

# **SAFETY FEED GUARD**

No remote switch required. Unit operates when the Safety Feed Guard is inserted into the drain and pushed down to activate