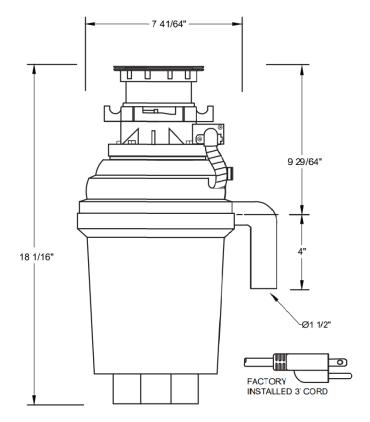

#### PRODUCT HIGHLIGHTS

- Permanent Magnet Motor
- Generates High Torque / Avoid Jams
- Stainless Steel Turntable & Cast Impellers
- Bio-guard Antimicrobial Protection
- Safety Feed Stopper
- Factory Installed Power Cord and Plug
- Precision Balanced
- Sound Insulation Shield
- QuicKonnect Twist-Lock Mount

### **SPECIFICATIONS**

- 3/4 HP Batch Feed Disposal
- 3' Long 3 Prong Power Cord
- Manual Reset Thermal Overload Protection
- 120 V / 60 Hz 4.6 amps
- All XO Disposals are UL Listed