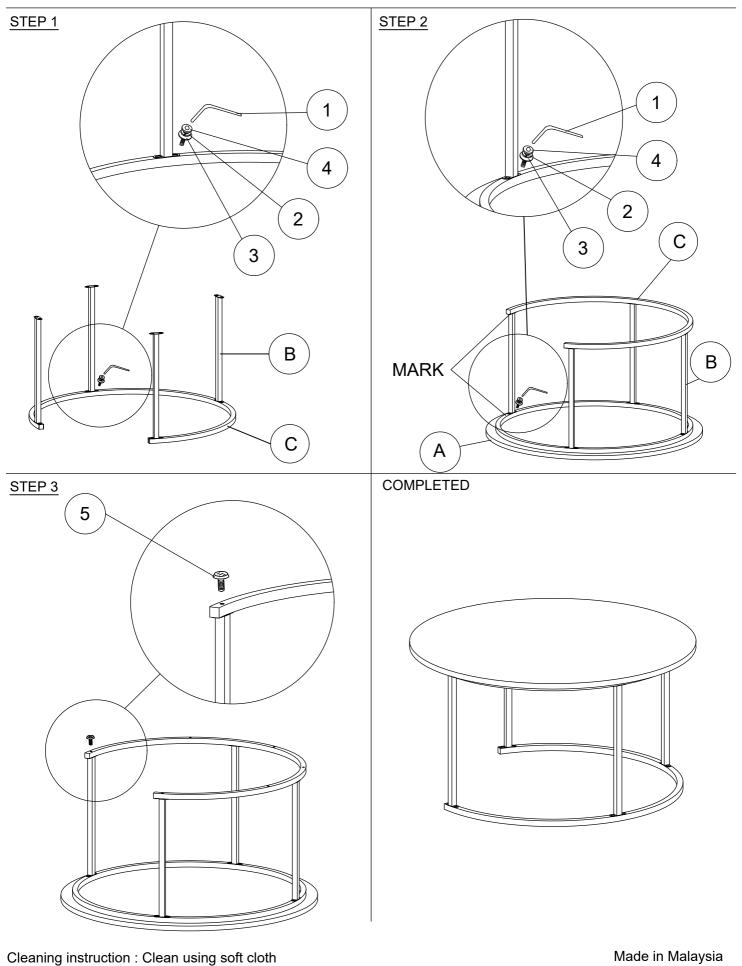

| PARTS LIST |                    |            |       |
|------------|--------------------|------------|-------|
| NO.        | COMPONENT          |            | QTY.  |
| А          | Table Top          | $\bigcirc$ | 1 pc  |
| В          | Table base (short) |            | 4 pcs |
| С          | Table base         | $\subset$  | 1 pc  |

| HARDWARE LIST |                       |         |        |  |
|---------------|-----------------------|---------|--------|--|
| NO.           | COMPONENT             |         | QTY.   |  |
| 1             | Allen Key M4          |         | 1 pc   |  |
| 2             | Spring Washer         | Ô       | 16 pcs |  |
| 3             | Flat Washer M6 x 13mm | $\odot$ | 16 pcs |  |
| 4             | JCBC M6 x 15mm        |         | 16 pcs |  |
| 5             | Adjuster 16mm         | Ø.      | 6 pcs  |  |