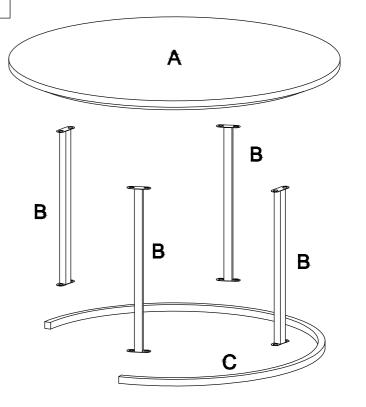

| PARTS LIST |                    |            |       |
|------------|--------------------|------------|-------|
| NO.        | COMPONENT          |            | QTY.  |
| А          | Table Top          | $\bigcirc$ | 1 pc  |
| В          | Table base (short) |            | 4 pcs |
| С          | Table base         | $\subset$  | 1 pc  |

| HARDWARE LIST |                       |         |        |  |
|---------------|-----------------------|---------|--------|--|
| NO.           | COMPONENT             |         | QTY.   |  |
| 1             | Allen Key M4          |         | 1 pc   |  |
| 2             | Spring Washer         | Ô       | 16 pcs |  |
| 3             | Flat Washer M6 x 13mm | $\odot$ | 16 pcs |  |
| 4             | JCBC M6 x 15mm        |         | 16 pcs |  |
| 5             | Adjuster 16mm         | Ø.      | 6 pcs  |  |