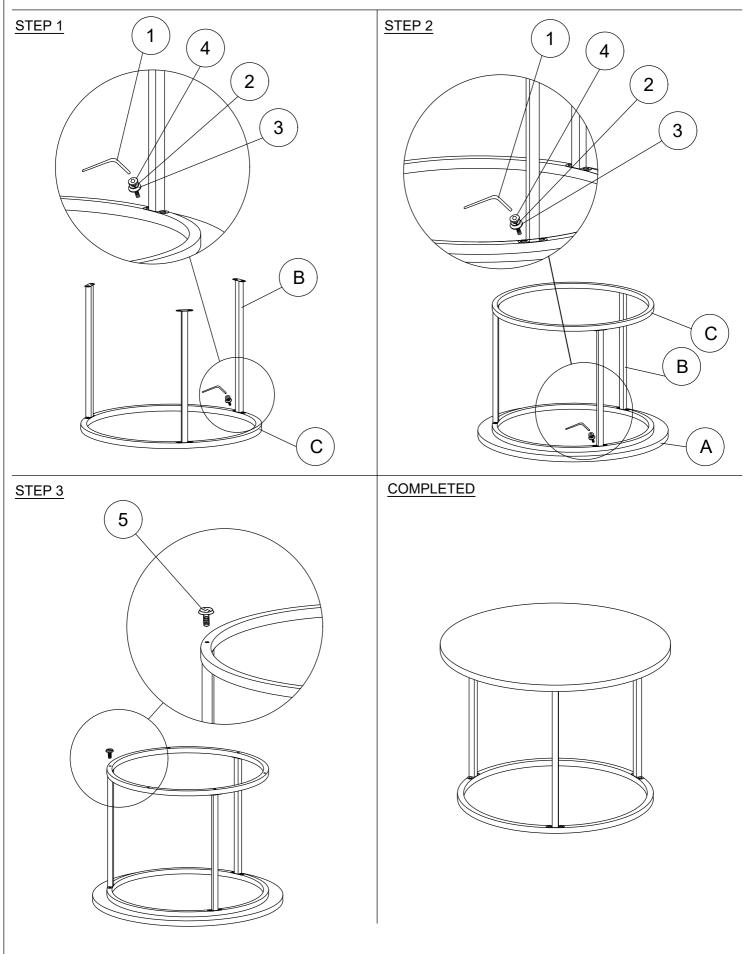

| PARTS LIST |                   |            |       |
|------------|-------------------|------------|-------|
| NO.        | COMPONENT         |            | QTY.  |
| А          | Table Top         | $\bigcirc$ | 1 pc  |
| В          | Table base (long) |            | 3 pcs |
| С          | Table base        | $\bigcirc$ | 1 pc  |

| HARDWARE LIST |                       |         |        |  |
|---------------|-----------------------|---------|--------|--|
| NO.           | COMPONENT             |         | QTY.   |  |
| 1             | Allen Key M4          |         | 1 pc   |  |
| 2             | Spring Washer         | Ô       | 12 pcs |  |
| 3             | Flat Washer M6 x 13mm | $\odot$ | 12 pcs |  |
| 4             | JCBC M6 x 15mm        |         | 12 pcs |  |
| 5             | Adjuster 16mm         | Olas,   | 6 pcs  |  |

### **Round Nesting Cocktail Table**

Cleaning instruction : Clean using soft cloth