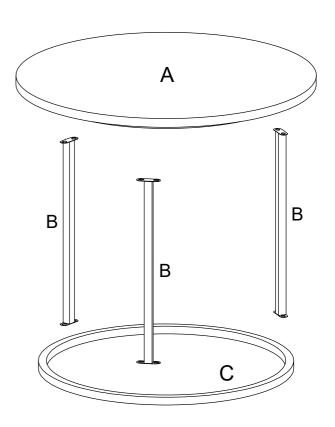

| PARTS LIST |                   |            |       |
|------------|-------------------|------------|-------|
| NO.        | COMPONENT         |            | QTY.  |
| А          | Table Top         | $\bigcirc$ | 1 pc  |
| В          | Table base (long) |            | 3 pcs |
| С          | Table base        | $\bigcirc$ | 1 pc  |

| HARDWARE LIST |                       |         |        |  |
|---------------|-----------------------|---------|--------|--|
| NO.           | COMPONENT             |         | QTY.   |  |
| 1             | Allen Key M4          |         | 1 pc   |  |
| 2             | Spring Washer         | Ô       | 12 pcs |  |
| 3             | Flat Washer M6 x 13mm | $\odot$ | 12 pcs |  |
| 4             | JCBC M6 x 15mm        |         | 12 pcs |  |
| 5             | Adjuster 16mm         | Olas,   | 6 pcs  |  |