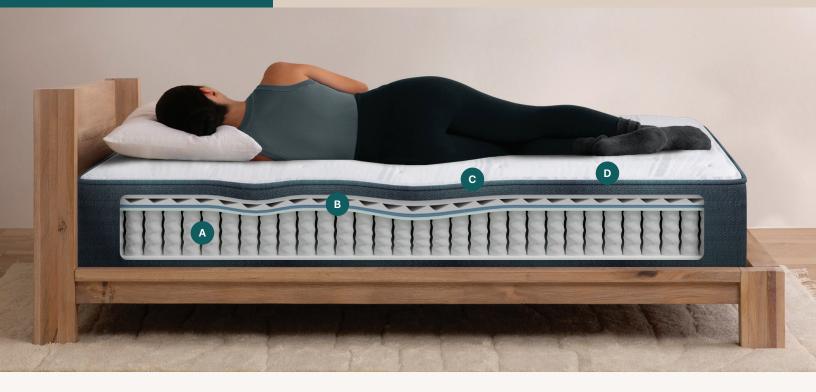

#### Precision Support System<sup>™</sup>

Consistent, head-to-toe support across the entire mattress and advanced motion isolation for undisturbed rest

### Advanced Pressure Relief

#### Beautyrest® ActiveResponse™ Memory Foam

Premium memory foam with contouring comfort for your body to help alleviate aches and pains caused by pressure

#### Lush Sleep Surface

Lush sleep surface made with up to 30 plastic bottles diverted from the ocean\*

**Limited Warranty** 