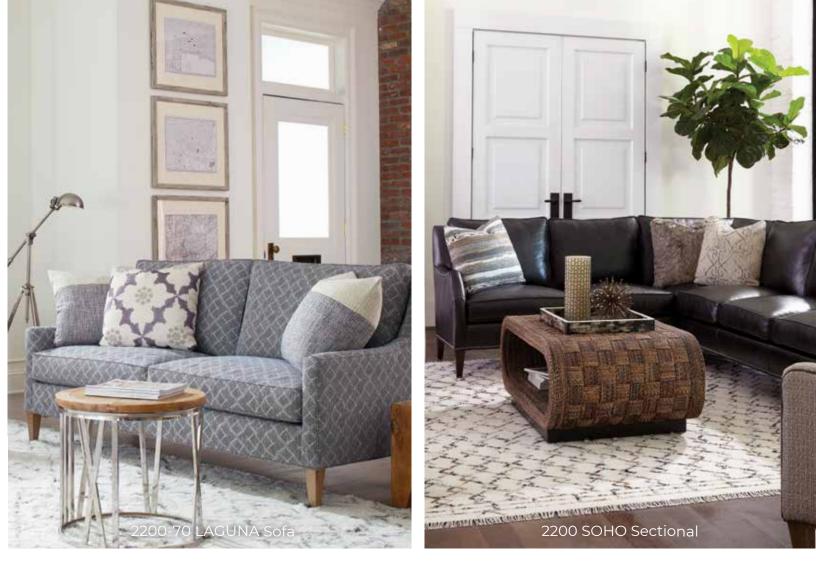

## STYLE OPTIONS

2200 BEACON HILL Reduces outside width by 2.5" per arm

2200 LAGUNA Reduces outside width by 3.5" per arm

2200 NEWPORT

2200 SOHO Reduces outside width by 3.5" per arm

All dimensions are approximate and may vary due to the handcrafted nature of our products.

options: BEACON HILL -2.5" per arm, LAGUNA & SOHO -3.5" per arm. Seating area dimensions are not affected by arm choice.

2200-20-LAGUNA Sofa