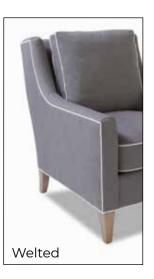

| Overall Height                                                                                           | Overall Depth | Inside Depth |                                                                       | Seat Height | Seat Cushion |
|----------------------------------------------------------------------------------------------------------|---------------|--------------|-----------------------------------------------------------------------|-------------|--------------|
| 34.5                                                                                                     | 36            | 21           |                                                                       | 18          | UD           |
| Standard: Loose Pillow Back / 19" Throw Pillows.<br>Number of throw pillows represented in illustration. |               |              | Arm height: BEACON HILL 23", LAGUNA 23.5",<br>NEWPORT 24", SOHO 24.5" |             |              |
| Width measurements based on widest arm style, the NEWPORT. Overall width is reduced with these arm       |               |              |                                                                       |             |              |