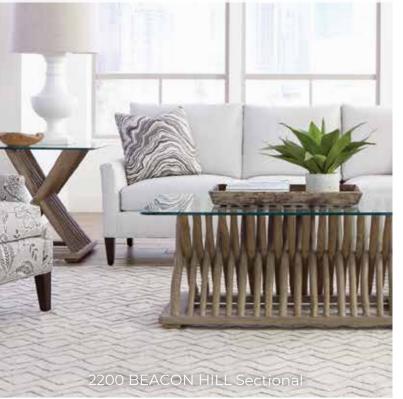

## STYLE OPTIONS

2200 BEACON HILL Reduces outside width by 2.5" per arm

2200 LAGUNA Reduces outside width by 3.5" per arm

2200 NEWPORT

2200 SOHO Reduces outside width by 3.5" per arm

All dimensions are approximate and may vary due to the handcrafted nature of our products.

options: BEACON HILL -2.5" per arm, LAGUNA & SOHO -3.5" per arm. Seating area dimensions are not affected by arm choice.

2200-20-LAGUNA Sofa