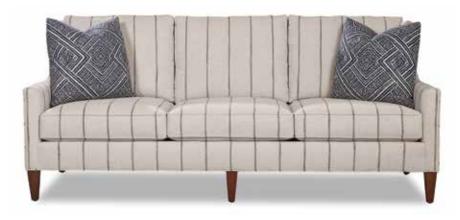

| 36            | 21           |                                                                       | 18          | UD           |
| Standard: Loose Pillow Back / 19" Throw Pillows.<br>Number of throw pillows represented in illustration. |               |              | Arm height: BEACON HILL 23", LAGUNA 23.5",<br>NEWPORT 24", SOHO 24.5" |             |              |
| Width measurements based on widest arm style, the NEWPORT. Overall width is reduced with these arm       |               |              |                                                                       |             |              |

options: BEACON HILL -2.5" per arm, LAGUNA & SOHO -3.5" per arm. Seating area dimensions are not affected by arm choice.



2200-20-LAGUNA Sofa

## 2200 continued

## AVAILABLE ITEMS

Scale: 1/4" = 1' All dimensions are approximate. Width measurements based on widest arm style.



Arm Chaise

-43 Left Arm Loveseat

Arm Chaise

-42 Right Arm Loveseat

| HOW TO ORDER:                                                                                                                          | 2 0 - -   STYLE NUMBER ITEM NUMBER STYLE OPTION |  |  |  |  |
|----------------------------------------------------------------------------------------------------------------------------------------|-------------------------------------------------|--|--|--|--|
| Example: 2200-20-BEACONHILL                                                                                                            |