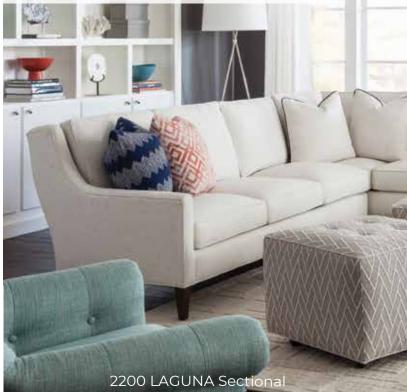

## STYLE OPTIONS

2200 BEACON HILL Reduces outside width by 2.5" per arm

2200 LAGUNA Reduces outside width by 3.5" per arm

2200 NEWPORT

2200 SOHO Reduces outside width by 3.5" per arm

All dimensions are approximate and may vary due to the handcrafted nature of our products.

options: BEACON HILL -2.5" per arm, LAGUNA & SOHO -3.5" per arm. Seating area dimensions are not affected by arm choice.

2200-20-LAGUNA Sofa