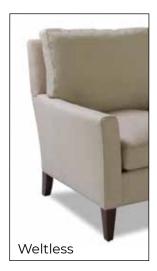

| Overall Height                                                                                           | Overall Depth | Inside Depth |                                                                       | Seat Height | Seat Cushion |
|----------------------------------------------------------------------------------------------------------|---------------|--------------|-----------------------------------------------------------------------|-------------|--------------|
| 34.5                                                                                                     | 36            | 21           |                                                                       | 18          | UD           |
| Standard: Loose Pillow Back / 19" Throw Pillows.<br>Number of throw pillows represented in illustration. |               |              | Arm height: BEACON HILL 23", LAGUNA 23.5",<br>NEWPORT 24", SOHO 24.5" |             |              |
| Width measurements based on widest arm style, the NEWPORT. Overall width is reduced with these arm       |               |              |                                                                       |             |              |