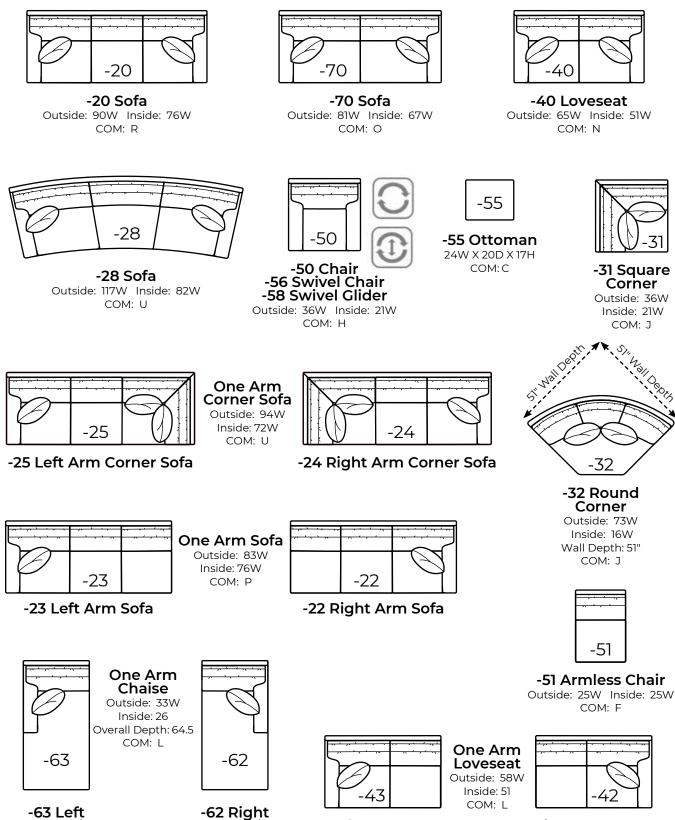

## AVAILABLE ITEMS

Scale: 1/4" = 1' All dimensions are approximate. Width measurements based on widest arm style.

Arm Chaise

-43 Left Arm Loveseat

Arm Chaise

-42 Right Arm Loveseat

| HOW TO ORDER:                                                                                                                          | 2 0 - -   STYLE NUMBER ITEM NUMBER STYLE OPTION |  |  |  |  |
|----------------------------------------------------------------------------------------------------------------------------------------|-------------------------------------------------|--|--|--|--|
| Example: 2200-20-BEACONHILL                                                                                                            |                                                 |  |  |  |  |
| Please note special order options on the order: fabric/leather selections,<br>leg finish, and any upholstery and/or pillow treatments. |                                                 |  |  |  |  |