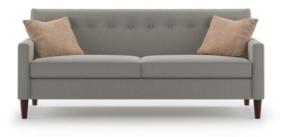

## **Bertram**

The mod silhouette is comfortable and versatile. Single row of button tufts and a tight back give the tailored look you desire. Eco-friendly construction. Certified sustainable, kiln-dried wood frame. MicroGel soy-based polyfoam with fibre wrap. Sinuous wire spring system. Benchmade in Canada. Available in fabric or leather.