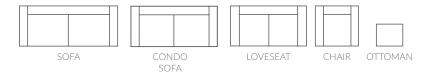

## **Full Collection**

As an inherent quality of a hand-crafted product, all dimensions are approximate

| item       |         |      | dimensions |      |       |       |       |  |
|------------|---------|------|------------|------|-------|-------|-------|--|
| sofa       | UR80-38 | L78" | D34"       | H34" | AH24" | SH19" | SD22" |  |
| condo sofa | UR80-37 | L66" | D34"       | H34" | AH24" | SH19" | SD22" |  |
| loveseat   | UR80-35 | L53" | D34"       | H34" | AH24" | SH19" | SD22" |  |
| chair      | UR80-20 | L29" | D34"       | H34" | AH24" | SH19" | SD22" |  |
| ottoman    | UR80-14 | L26" | D22"       | H18" |       |       |       |  |