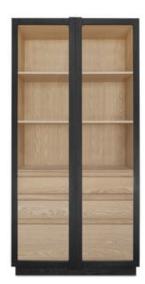

## **Charlotte Tall Cabinet Black**

## **COLORS:** Multicolor **SPECIFICATIONS OVERVIEW** ITEM CODE YR-1021-37 Inspired by the simple elegance of French Cleat handles, the Charlotte tall COLLECTION CHARLOTTE cabinet features a captivating two-tone design with a sleek black outer frame and natural interior. Tempered glass doors offer a stylish, Solid Ash Door Frame, Drawer protective showcase, while three interior drawers neatly store smaller Handle, Ash Veneer over MDF Body, belongings. With its modern and versatile design, this piece balances PRODUCT MATERIALS Oak Veneer Shelf and Inner Drawer, practical storage with graceful display. Rubber Wood Base, 5mm Tempered • Solid Ash door frame, drawer handle with soft close glides Glass Ash veneer over MDF body, oak veneer shelf & inner drawer with ٠ rubber wood base STYLE Contemporary • Matt black ash/natural ash/oak finish 40.0" W X 18.85" D X 80.0" H **GENERAL DIMENSIONS** • 5mm tempered glass with interior adjustable shelf • No assembly required