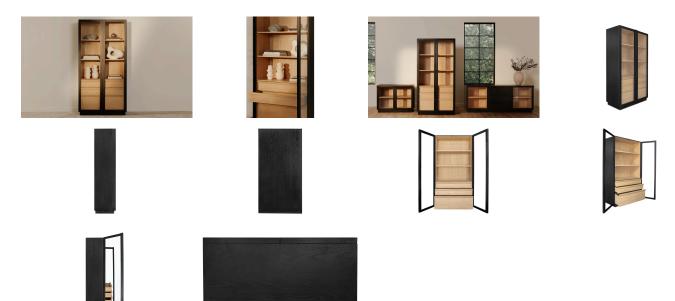

## **Charlotte Tall Cabinet Black**

## **COLORS:** Multicolor **SPECIFICATIONS OVERVIEW** ITEM CODE YR-1021-37 Inspired by the simple elegance of French Cleat handles, the Charlotte tall COLLECTION CHARLOTTE cabinet features a captivating two-tone design with a sleek black outer frame and natural interior. Tempered glass doors offer a stylish, Solid Ash Door Frame, Drawer protective showcase, while three interior drawers neatly store smaller Handle, Ash Veneer over MDF Body, belongings. With its modern and versatile design, this piece balances PRODUCT MATERIALS Oak Veneer Shelf and Inner Drawer, practical storage with graceful display. Rubber Wood Base, 5mm Tempered • Solid Ash door frame, drawer handle with soft close glides Glass Ash veneer over MDF body, oak veneer shelf & inner drawer with ٠ rubber wood base STYLE Contemporary • Matt black ash/natural ash/oak finish 40.0" W X 18.85" D X 80.0" H **GENERAL DIMENSIONS** • 5mm tempered glass with interior adjustable shelf • No assembly required