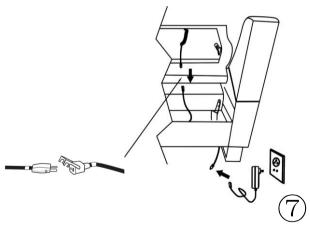

Step 3: BACK CUSHION ASSEMBLY INSTRUCTION:

INSERT THE BACK CUSHIONS (2, 3 & 4) INTO THE SOFA BASE (1) BY INSERTING THE CLIP ON EACH SIDE OF THE CUSHION INTO THE CLIP ON THE SOFA BASE (1).

Step 4: POWER CONNECTION INSTRUCTION:

- 4.1. CONNECT THE MALE ELECTRIALC PLUG FROM BACK CUSHIONS (2 & 4) AND FEMALE PLUG FROM SOFA BASE (1).
- 4.2. CONNECT THE MALE ELECTRICAL PLUG FROM BOTTOM OF SOFA BASE (1) AND FEMALE PLUG FROM TRANSFORMER (7).