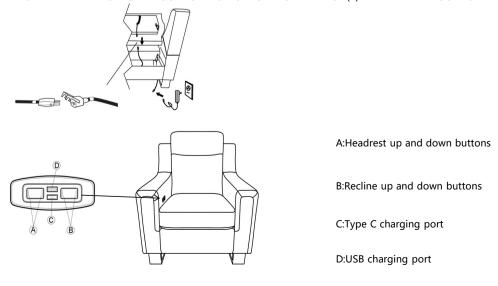

- 4.1. CONNECT THE MALE ELECTRIALC PLUG FROM BACK CUSHIONS (2 & 4) AND FEMALE PLUG FROM SOFA BASE (1).
- 4.2. CONNECT THE MALE ELECTRICAL PLUG FROM BOTTOM OF SOFA BASE (1) AND FEMALE PLUG FROM TRANSFORMER (7).

A:Headrest up and down buttons

B:Recline up and down buttons

C: Type C charging port

D:USB charging port

Step 3: POWER CONNECTION INSTRUCTION:

3.1 CONNECT THE MALE ELECTRICAL PLUG FROM BACK CUSHION (2) AND FEMALE PLUG FROM RECLINER BASE. (1).

3.2 CONNECT THE MALE ELECTRICAL PLUG FROM BOTTOM OF RECLINER BASE (1) AND FEMALE PLUG FROM TRANSFORMER (5).