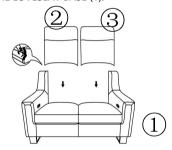

Step 3: BACK CUSHION ASSEMBLY INSTRUCTION:

INSERT THE BACK CUSHIONS (2, 3 & 4) INTO THE SOFA BASE (1) BY INSERTING THE CLIP ON EACH SIDE OF THE CUSHION INTO THE CLIP ON THE SOFA BASE (1).

Step 4: POWER CONNECTION INSTRUCTION: