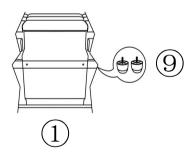

### **PARTS LIST**

| 1 | BASE OF MOTION<br>SOFA | 1PC  | 2  | LHF BACK   | 1PC  |
|---|------------------------|------|----|------------|------|
| 3 | MIDDLE BACK            | 1PC  | 4  | RHF BACK   | 1PC  |
| 5 | LHF KD EAR             | 1PC  | 6  | RHF KD EAR | 1PC  |
| 7 | TRANSFORMER            | 1PC  | 8  | HARDWARE   | 2PCS |
| 9 | LEG                    | 2PCS | 10 | PILLOWS    | 2PCS |

Step 1: LEG ASSEMBLY INSTRUCTION:

LAY SOFA BASE (1) ON ITS FACE AND TWIST THE 2 PLASTIC FEET (9) INTO THE HOLES UNDER THE CENTER

Step 2: KD EAR ASSEMBLY INSTRUCTION:

USING HARDWARE (8), SCREW THE KD EARS (5 & 6) ONTO SOFA BASE (1).