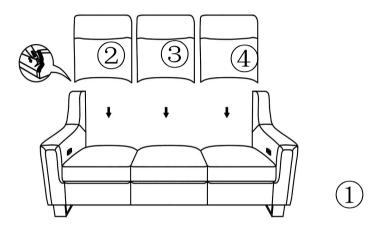

### **PARTS LIST**

| 1 | BASE OF MOTION<br>SOFA | 1PC  | 2  | LHF BACK   | 1PC  |
|---|------------------------|------|----|------------|------|
| 3 | MIDDLE BACK            | 1PC  | 4  | RHF BACK   | 1PC  |
| 5 | LHF KD EAR             | 1PC  | 6  | RHF KD EAR | 1PC  |
| 7 | TRANSFORMER            | 1PC  | 8  | HARDWARE   | 2PCS |
| 9 | LEG                    | 2PCS | 10 | PILLOWS    | 2PCS |

Step 3: BACK CUSHION ASSEMBLY INSTRUCTION:

INSERT THE BACK CUSHIONS (2, 3 & 4) INTO THE SOFA BASE (1) BY INSERTING THE CLIP ON EACH SIDE OF THE CUSHION INTO THE CLIP ON THE SOFA BASE (1).

Step 4: POWER CONNECTION INSTRUCTION: