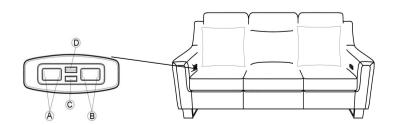

A:Headrest up and down buttons

B:Recline up and down buttons

C: Type C charging port

D:USB charging port