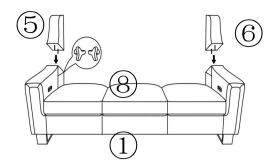

### **PARTS LIST**

| 1 | BASE OF MOTION<br>SOFA | 1PC  | 2  | LHF BACK   | 1PC  |
|---|------------------------|------|----|------------|------|
| 3 | MIDDLE BACK            | 1PC  | 4  | RHF BACK   | 1PC  |
| 5 | LHF KD EAR             | 1PC  | 6  | RHF KD EAR | 1PC  |
| 7 | TRANSFORMER            | 1PC  | 8  | HARDWARE   | 2PCS |
| 9 | LEG                    | 2PCS | 10 | PILLOWS    | 2PCS |

Step 1: LEG ASSEMBLY INSTRUCTION:

LAY SOFA BASE (1) ON ITS FACE AND TWIST THE 2 PLASTIC FEET (9) INTO THE HOLES UNDER THE CENTER

Step 2: KD EAR ASSEMBLY INSTRUCTION:

USING HARDWARE (8), SCREW THE KD EARS (5 & 6) ONTO SOFA BASE (1).