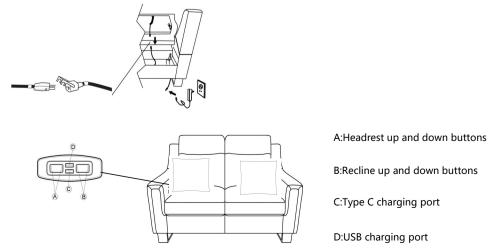

- 4.1. CONNECT THE MALE ELECTRIALC PLUG FROM BACK CUSHIONS (2 & 4) AND FEMALE PLUG FROM SOFA BASE (1).
- 4.2. CONNECT THE MALE ELECTRICAL PLUG FROM BOTTOM OF SOFA BASE (1) AND FEMALE PLUG FROM TRANSFORMER (7).

A:Headrest up and down buttons

B:Recline up and down buttons

C: Type C charging port

D:USB charging port