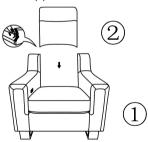

Step 1: KD EAR ASSEMBLY INSTRUCTION:

USING HARDWARE (6) SCREW THE KD EARS (3 & 4) ONTO BASE OF RECLINER (1).

Step 2: BACK CUSHION ASSEMBLY INSTRUCTION:

INSERT THE BACK CUSHION (2) INTO THE RECLINER BASE (1) BY INSERTING THE CLIP ON EACH SIDE OF THE CUSHION INTO THE CLIP ON THE RECLINER BASE (1).