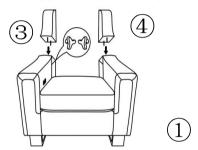

Step 1: LEG ASSEMBLY INSTRUCTION:

LAY SOFA BASE (1) ON ITS FACE AND TWIST THE 2 PLASTIC FEET (9) INTO THE HOLES UNDER THE CENTER

Step 2: KD EAR ASSEMBLY INSTRUCTION:

USING HARDWARE (8), SCREW THE KD EARS (5 & 6) ONTO SOFA BASE (1).

Step 3: BACK CUSHION ASSEMBLY INSTRUCTION:

INSERT THE BACK CUSHIONS (2, 3 & 4) INTO THE SOFA BASE (1) BY INSERTING THE CLIP ON EACH SIDE OF THE CUSHION INTO THE CLIP ON THE SOFA BASE (1).

Step 4: POWER CONNECTION INSTRUCTION: