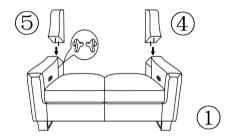

- 4.1. CONNECT THE MALE ELECTRIALC PLUG FROM BACK CUSHIONS (2 & 4) AND FEMALE PLUG FROM SOFA BASE (1).
- 4.2. CONNECT THE MALE ELECTRICAL PLUG FROM BOTTOM OF SOFA BASE (1) AND FEMALE PLUG FROM TRANSFORMER (7).