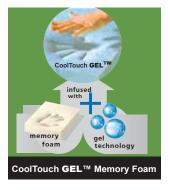

## **QUALITIES & BENEFITS:**

- CoolTouch GEL Memory Foam
  - Ventilated, open-cell design: 12X more breathable than other nationally advertised memory foam products
  - Gel technology adds support and sleeps cooler
- 5 Series Wrapped Coil System
  - Virtually eliminates motion transfer between sleeper's
  - Personalized contouring to fit each sleeper's body
- Eco-Flex HD™ Foam
  - Higher density for longer lasting comfort & support
  - Certi-Pur™ certified for healthy sleep & eco-friendly
  - CoolTEK™ Performance Fabric
    - Highly breathable & wicks away moisture
  - Tri-Zoned Foam Encasement Design
    - Supportive Edge Support & Increased Sleep Surface
  - 20 Year Warranty