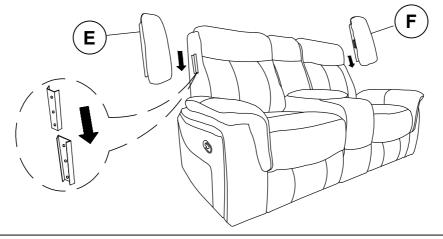

#### PARTS IDENTIFICATION

| A | LEFT BACK    | 1PC |
|---|--------------|-----|
| В | RIGHT BACK   | 1PC |
| С | BASE         | 1PC |
| D | CONSOLE BACK | 1PC |
| E | LEFT EAR     | 1PC |
| F | RIGHT EAR    | 1PC |

### STEP 3