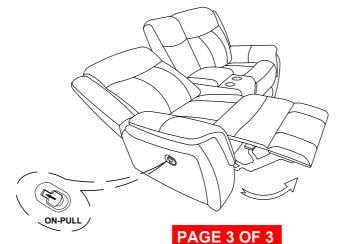

mbly.
- 3. Please follow attached instructions in the same sequence as numbered to assure fast & easy assembly.



#### **WARNING!**

- 1. Don't attempt to repair or modify parts that are broken or defective. Please contact the store immediately.
- 2. This product is for home use only and not intended for commercial establishments.



ASSEMBLY TIME

**5 MINUTES** 

#### PARTS IDENTIFICATION

| A | LEFT BACK    | 1PC |
|---|--------------|-----|
| В | RIGHT BACK   | 1PC |
| С | BASE         | 1PC |
| D | CONSOLE BACK | 1PC |
| E | LEFT EAR     | 1PC |
| F | RIGHT EAR    | 1PC |

### HARDWARE IDENTIFICATION

1 ADJUSTABLE SCREW (Ø 5/16 "x2)



2PCS

### ITEM: **603505**



#### **ASSEMBLY INSTRUCTIONS**

STEP 1



### STEP 2



POWER STRIP INSIDE OF STORAGE

### STEP 3



## STEP 4 COMPLETE



COASTERFURNITURE.COM

ITEM: **603505** 







Note: Dimension tolerance ±5%