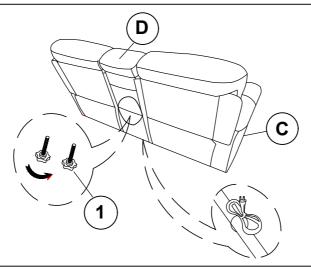

### HARDWARE IDENTIFICATION

1 ADJUSTABLE SCREW (Ø 5/16 "x2)

2PCS

### STEP 2

POWER STRIP INSIDE OF STORAGE