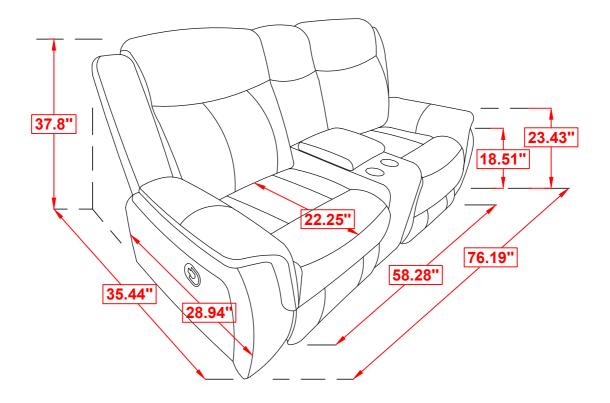

## STEP 4 COMPLETE

COASTERFURNITURE.COM

ITEM: **603505** 

Note: Dimension tolerance ±5%