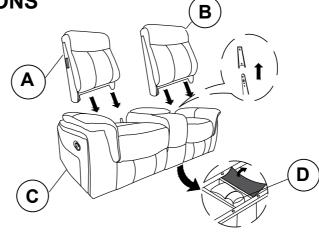

#### PARTS IDENTIFICATION

| A | LEFT BACK    | 1PC |
|---|--------------|-----|
| В | RIGHT BACK   | 1PC |
| С | BASE         | 1PC |
| D | CONSOLE BACK | 1PC |
| E | LEFT EAR     | 1PC |
| F | RIGHT EAR    | 1PC |

#### **ASSEMBLY INSTRUCTIONS**

STEP 1