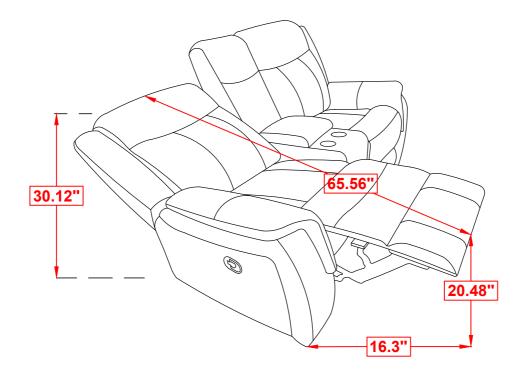

## STEP 4 COMPLETE

COASTERFURNITURE.COM

ITEM: **603505** 

Note: Dimension tolerance ±5%