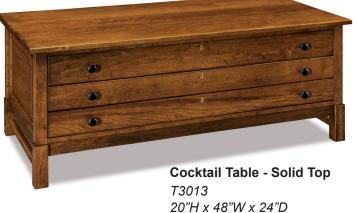

niture collection is rooted in the traditions of American craftsmanship. In collaboration with Archbold Furniture Company, Bob Timberlake designed each piece to reflect the American commitment to excellence. Crafted by skilled hands in America by Americans and for Americans, the furniture reflects solid wood construction, custom finishes, and both unique and stylish products.

## **HOME OFFICE & LIVING ROOM COLLECTIONS**

































Credenza / Hutch T3555 / T3557 30"H x 70"W x 26"D 48"H x 73"W x 181/4"D



38x80 Bookcase T3580 / T3580B 58"H x 39"W x 17"D 23"H x 38½"W x 16¾"D



**Executive Leather Office** T37325 44"H x 24"W x 26"D



**Leather Accent Chair** 



T37320 42"H x 24½"W x 27¼"D



Sealy CY



















**Lateral File** T3504 30"H x 36"W x 201/4"D









**End Table** T3011 22"H x 24"W x 22"D

**Study Desk** 

T3504

Sofa Table T3012 30"H x 48"W x 16"D