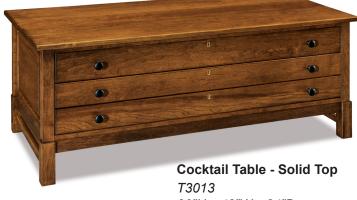

## **HOME OFFICE & LIVING ROOM COLLECTIONS**

Credenza / Hutch T3555 / T3557 30"H x 70"W x 26"D 48"H x 73"W x 181/4"D

38x80 Bookcase T3580 / T3580B 58"H x 39"W x 17"D 23"H x 38½"W x 16¾"D

**Executive Leather Office** T37325 44"H x 24"W x 26"D