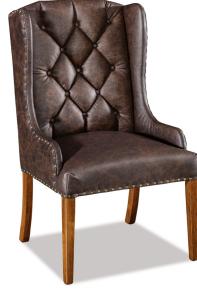

**Leather Accent Chair** 

T37320 42"H x 24½"W x 27¼"D

Sealy CY

**Lateral File** T3504 30"H x 36"W x 201/4"D

**End Table** T3011 22"H x 24"W x 22"D

**Study Desk** 

T3504

Sofa Table T3012 30"H x 48"W x 16"D