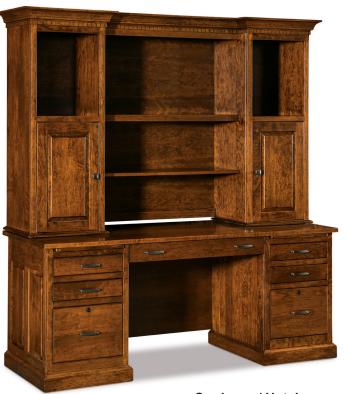

## **HOME OFFICE & LIVING ROOM COLLECTIONS**

Credenza / Hutch T3555 / T3557 30"H x 70"W x 26"D 48"H x 73"W x 181/4"D

38x80 Bookcase T3580 / T3580B 58"H x 39"W x 17"D 23"H x 38½"W x 16¾"D

**Executive Leather Office** T37325 44"H x 24"W x 26"D