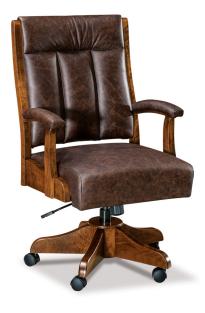

## **HOME OFFICE & LIVING ROOM COLLECTIONS**

Credenza / Hutch T3555 / T3557 30"H x 70"W x 26"D 48"H x 73"W x 181/4"D

38x80 Bookcase T3580 / T3580B 58"H x 39"W x 17"D 23"H x 38½"W x 16¾"D

**Executive Leather Office** T37325 44"H x 24"W x 26"D