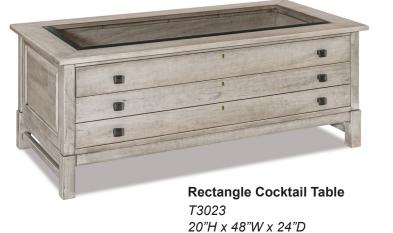

urniture collection is rooted in the traditions of American craftsmanship. In collaboration with Archbold Furniture Company, Bob Timberlake designed each piece to reflect the American commitment to excellence. Crafted by skilled hands in America by Americans and for Americans, the furniture reflects solid wood construction, custom finishes, and both unique and stylish products.

## **HOME OFFICE & LIVING ROOM COLLECTIONS**

































Credenza / Hutch T3555 / T3557 30"H x 70"W x 26"D 48"H x 73"W x 181/4"D



38x80 Bookcase T3580 / T3580B 58"H x 39"W x 17"D 23"H x 38½"W x 16¾"D



**Executive Leather Office** T37325 44"H x 24"W x 26"D



**Leather Accent Chair** 



T37320 42"H x 24½"W x 27¼"D



Sealy CY



















**Lateral File** T3504 30"H x 36"W x 201/4"D









**End Table** T3011 22"H x 24"W x 22"D

**Study Desk** 

T3504

Sofa Table T3012 30"H x 48"W x 16"D