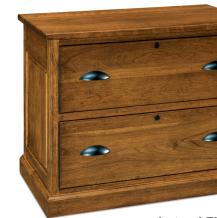

**Leather Accent Chair** 

T37320 42"H x 24½"W x 27¼"D

Sealy CY

**Lateral File** T3504 30"H x 36"W x 201/4"D

**End Table** T3011 22"H x 24"W x 22"D

**Study Desk** 

T3504

Sofa Table T3012 30"H x 48"W x 16"D