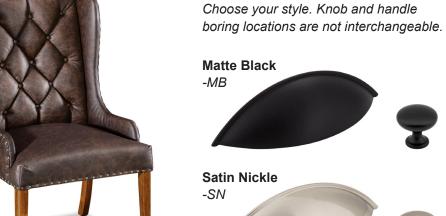

**Leather Accent Chair** 

T37320 42"H x 24½"W x 27¼"D

Sealy CY

**Lateral File** T3504 30"H x 36"W x 201/4"D

**End Table** T3011 22"H x 24"W x 22"D

**Study Desk** 

T3504

Sofa Table T3012 30"H x 48"W x 16"D