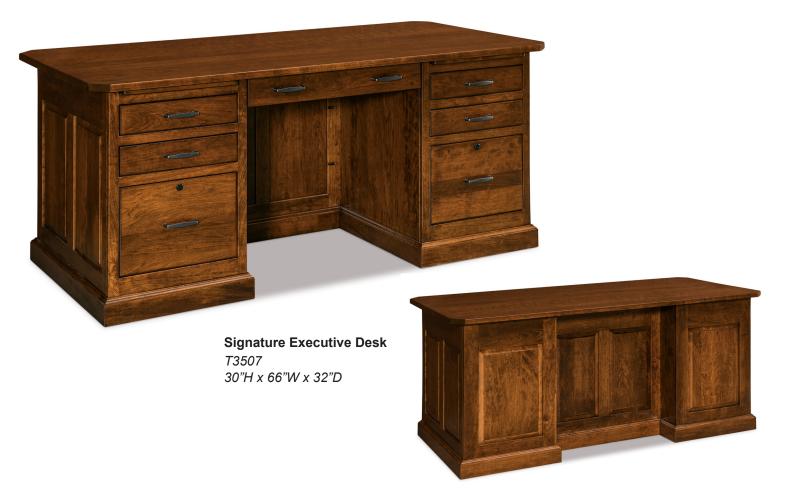

## **HOME OFFICE & LIVING ROOM COLLECTIONS**

Credenza / Hutch T3555 / T3557 30"H x 70"W x 26"D 48"H x 73"W x 181/4"D

38x80 Bookcase T3580 / T3580B 58"H x 39"W x 17"D 23"H x 38½"W x 16¾"D

**Executive Leather Office** T37325 44"H x 24"W x 26"D