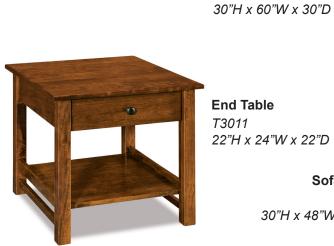

**Leather Accent Chair** 

T37320 42"H x 24½"W x 27¼"D

Sealy CY

**Lateral File** T3504 30"H x 36"W x 201/4"D

**End Table** T3011 22"H x 24"W x 22"D

**Study Desk** 

T3504

Sofa Table T3012 30"H x 48"W x 16"D