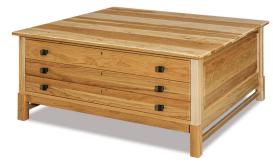

## **HOME OFFICE & LIVING ROOM COLLECTIONS**

Credenza / Hutch T3555 / T3557 30"H x 70"W x 26"D 48"H x 73"W x 181/4"D

38x80 Bookcase T3580 / T3580B 58"H x 39"W x 17"D 23"H x 38½"W x 16¾"D

**Executive Leather Office** T37325 44"H x 24"W x 26"D