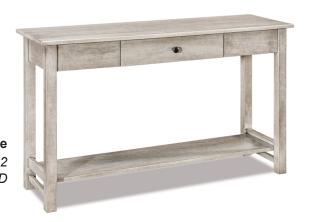

**Leather Accent Chair** 

T37320 42"H x 24½"W x 27¼"D

Sealy CY

**Lateral File** T3504 30"H x 36"W x 201/4"D

**End Table** T3011 22"H x 24"W x 22"D

**Study Desk** 

T3504

Sofa Table T3012 30"H x 48"W x 16"D