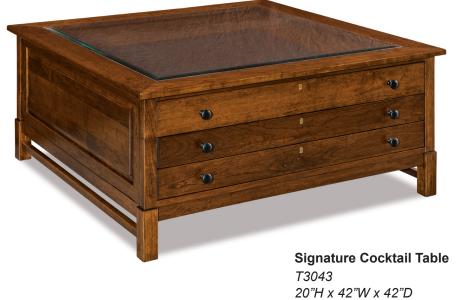

## **HOME OFFICE & LIVING ROOM COLLECTIONS**

Credenza / Hutch T3555 / T3557 30"H x 70"W x 26"D 48"H x 73"W x 181/4"D

38x80 Bookcase T3580 / T3580B 58"H x 39"W x 17"D 23"H x 38½"W x 16¾"D

**Executive Leather Office** T37325 44"H x 24"W x 26"D