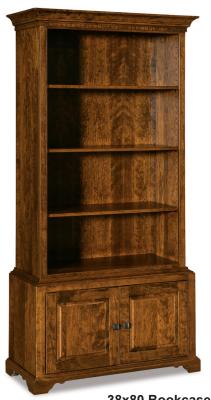

## **HOME OFFICE & LIVING ROOM COLLECTIONS**

Credenza / Hutch T3555 / T3557 30"H x 70"W x 26"D 48"H x 73"W x 181/4"D

38x80 Bookcase T3580 / T3580B 58"H x 39"W x 17"D 23"H x 38½"W x 16¾"D

**Executive Leather Office** T37325 44"H x 24"W x 26"D