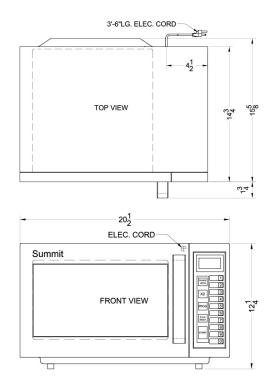

## **SCM1000SS**

12.25" x 20.25" x 14.75" (H x W x D)

Commercially approved microwave with stainless steel exterior and interior

## **SCM1000SS Specifications:**

| Overview               |                   |  |
|------------------------|-------------------|--|
| Height of Cabinet      | 12.25" (31 cm)    |  |
| Width                  | 20.25" (51 cm)    |  |
| Depth                  | 14.75" (37 cm)    |  |
| Capacity               | 0.9 cu.ft. (25 L) |  |
| Cabinet                | Stainless Steel   |  |
| US Electrical Safety   | ETL               |  |
| Sanitation             | ETL-S             |  |
| Voltage/Frequency      | 115 V AC/60 Hz    |  |
| Weight                 | 39.0 lbs. (18 kg) |  |
| Shipping Weight        | 41.0 lbs. (19 kg) |  |
| Estimated Time to Ship | Next day shipping |  |
| Parts & Labor Warranty | 90 Days           |  |
| Microwave              |                   |  |
| Туре                   | Countertop        |  |
| Wattage                | 1000.0            |  |
| Controls               | Digital           |  |
| Digital Display        | Yes               |  |