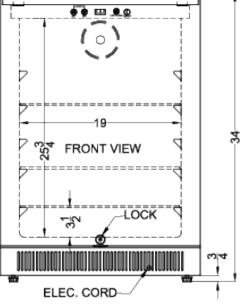

#### 34" x 23.5" x 23.5" (H x W x D)

Outdoor all-refrigerator with stainless steel exterior, white interior digital thermostat, LED lighting, door storage, and lock

### SPR623OSCSS Specifications:

| Overview                                                                                                                                                                           |                                                                                                |  |
|------------------------------------------------------------------------------------------------------------------------------------------------------------------------------------|------------------------------------------------------------------------------------------------|--|
| Height of Cabinet                                                                                                                                                                  | 34.0" (86 cm)                                                                                  |  |
| Width                                                                                                                                                                              | 23.5" (60 cm)                                                                                  |  |
| Depth                                                                                                                                                                              | 23.5" (60 cm)                                                                                  |  |
| Depth with Handle                                                                                                                                                                  | 25.5" (65 cm)                                                                                  |  |
| Depth with door at 90°                                                                                                                                                             | 45.75" (116 cm)                                                                                |  |
| Capacity                                                                                                                                                                           | 4.6 cu.ft. (130 L)                                                                             |  |
| Defrost Type                                                                                                                                                                       | Frost-Free                                                                                     |  |
| Door                                                                                                                                                                               | Stainless Steel                                                                                |  |
| Cabinet                                                                                                                                                                            | Stainless Steel                                                                                |  |
| US Electrical Safety                                                                                                                                                               | ETL                                                                                            |  |
| Canadian Electrical<br>Safety                                                                                                                                                      | ETL-C                                                                                          |  |
| Sanitation                                                                                                                                                                         | ETL-S                                                                                          |  |
| Energy Usage/Year                                                                                                                                                                  | 294.0kWh/year                                                                                  |  |
| Amps                                                                                                                                                                               | 1.25                                                                                           |  |
| Voltage/Frequency                                                                                                                                                                  | 115 V AC/60 Hz                                                                                 |  |
| Weight                                                                                                                                                                             | 114.0 lbs. (52 kg)                                                                             |  |
| Shipping Weight                                                                                                                                                                    | 124.0 lbs. (56 kg)                                                                             |  |
| Parts & Labor Warranty                                                                                                                                                             | 1 Year                                                                                         |  |
| Compressor Warranty                                                                                                                                                                | 5 Years                                                                                        |  |
| UPC                                                                                                                                                                                | 761101086224                                                                                   |  |
| Refrigerator Features                                                                                                                                                              |                                                                                                |  |
| Sabbath Mode                                                                                                                                                                       | Yes                                                                                            |  |
| Door Swing                                                                                                                                                                         | RHD                                                                                            |  |
| Reversible                                                                                                                                                                         | Yes                                                                                            |  |
|                                                                                                                                                                                    |                                                                                                |  |
| Shelf Type                                                                                                                                                                         | Glass                                                                                          |  |
| Shelf Type<br>Shelf Qty                                                                                                                                                            | Glass<br>3                                                                                     |  |
|                                                                                                                                                                                    |                                                                                                |  |
| Shelf Qty                                                                                                                                                                          | 3                                                                                              |  |
| Shelf Qty<br>Full Door Shelf Qty                                                                                                                                                   | 3                                                                                              |  |
| Shelf Qty<br>Full Door Shelf Qty<br>Adjustable Shelves                                                                                                                             | 3<br>2<br>Yes                                                                                  |  |
| Shelf Qty<br>Full Door Shelf Qty<br>Adjustable Shelves<br>Thermostat Type                                                                                                          | 3<br>2<br>Yes<br>Digital<br>Interior and                                                       |  |
| Shelf Qty<br>Full Door Shelf Qty<br>Adjustable Shelves<br>Thermostat Type<br>Fan Type                                                                                              | 3<br>2<br>Yes<br>Digital<br>Interior and<br>Exterior                                           |  |
| Shelf Qty<br>Full Door Shelf Qty<br>Adjustable Shelves<br>Thermostat Type<br>Fan Type<br>Refrigerant Type                                                                          | 3<br>2<br>Yes<br>Digital<br>Interior and<br>Exterior<br>R600a                                  |  |
| Shelf Qty<br>Full Door Shelf Qty<br>Adjustable Shelves<br>Thermostat Type<br>Fan Type<br>Refrigerant Type<br>Refrigerant Amount                                                    | 3<br>2<br>Yes<br>Digital<br>Interior and<br>Exterior<br>R600a<br>1.23oz.                       |  |
| Shelf Qty<br>Full Door Shelf Qty<br>Adjustable Shelves<br>Thermostat Type<br>Fan Type<br>Refrigerant Type<br>Refrigerant Amount<br>High Side PSI                                   | 3<br>2<br>Yes<br>Digital<br>Interior and<br>Exterior<br>R600a<br>1.23oz.<br>150.0              |  |
| Shelf Qty<br>Full Door Shelf Qty<br>Adjustable Shelves<br>Thermostat Type<br>Fan Type<br>Refrigerant Type<br>Refrigerant Amount<br>High Side PSI<br>Low Side PSI                   | 3<br>2<br>Yes<br>Digital<br>Interior and<br>Exterior<br>R600a<br>1.23oz.<br>150.0<br>50.0      |  |
| Shelf Qty<br>Full Door Shelf Qty<br>Adjustable Shelves<br>Thermostat Type<br>Fan Type<br>Refrigerant Type<br>Refrigerant Amount<br>High Side PSI<br>Low Side PSI<br>Level Legs Qty | 3<br>2<br>Yes<br>Digital<br>Interior and<br>Exterior<br>R600a<br>1.23oz.<br>150.0<br>50.0<br>2 |  |

| Dimensions             |                |
|------------------------|----------------|
| Interior Height        | 25.75" (65 cm) |
| Interior Width         | 19.0" (48 cm)  |
| Interior Depth         | 17.5" (44 cm)  |
| Compressor Step Height | 3.5" (9 cm)    |
| Compressor Step Width  | 19.0" (48 cm)  |
| Compressor Step Depth  | 5.0" (13 cm)   |
|                        |                |