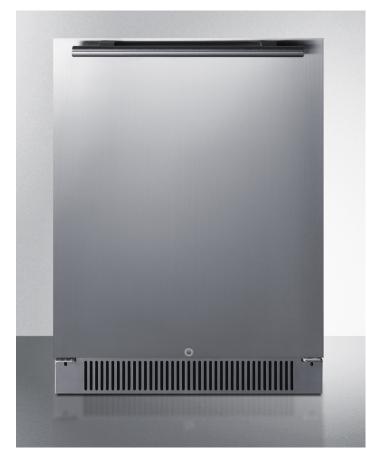

#### 34" x 23.5" x 23.5" (H x W x D)

Outdoor all-refrigerator with stainless steel exterior, white interior digital thermostat, LED lighting, door storage, and lock

#### **Highlights:**

Weatherproof design with 304 grade stainless steel construction

Flexible design allows built-in or freestanding use

Digital controls offer easy and intuitive temperature management

#### **Product Features:**

| Weatherproof design      | Solid construction allows placement in the outdoors                                                           |  |
|--------------------------|---------------------------------------------------------------------------------------------------------------|--|
| Stainless steel door     | Elegant style with a vertical grain and designed to hold up in outdoor settings                               |  |
| Commercially listed      | ETL-S listed to ANSI-NSF Standard 7 for commercial use                                                        |  |
| Built-in capable         | Make the best use of space by installing your unit under the counter and flush with other cabinets            |  |
| Frost-free operation     | No-frost operation for minimum user maintenance                                                               |  |
| White interior           | Classic interior allows for easy cleaning and viewing of products                                             |  |
| Factory installed lock   | Keyed lock for a secure interior (2 keys included)                                                            |  |
| Adjustable glass shelves | Rearrange your refrigerator space to accommodate all shapes and sizes or remove shelves for a simple clean-up |  |
| Door storage             | Two racks offer the perfect storage solution for tall bottles and condiments                                  |  |