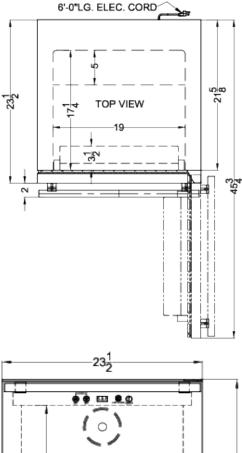

#### 34" x 23.5" x 23.5" (H x W x D)

Outdoor all-refrigerator with stainless steel exterior, white interior digital thermostat, LED lighting, door storage, and lock

### SPR623OSCSS Specifications:

| Overview                                                                                                                                                                           |                                                                                                |  |
|------------------------------------------------------------------------------------------------------------------------------------------------------------------------------------|------------------------------------------------------------------------------------------------|--|
| Height of Cabinet                                                                                                                                                                  | 34.0" (86 cm)                                                                                  |  |
| Width                                                                                                                                                                              | 23.5" (60 cm)                                                                                  |  |
| Depth                                                                                                                                                                              | 23.5" (60 cm)                                                                                  |  |
| Depth with Handle                                                                                                                                                                  | 25.5" (65 cm)                                                                                  |  |
| Depth with door at 90°                                                                                                                                                             | 45.75" (116 cm)                                                                                |  |
| Capacity                                                                                                                                                                           | 4.6 cu.ft. (130 L)                                                                             |  |
| Defrost Type                                                                                                                                                                       | Frost-Free                                                                                     |  |
| Door                                                                                                                                                                               | Stainless Steel                                                                                |  |
| Cabinet                                                                                                                                                                            | Stainless Steel                                                                                |  |
| US Electrical Safety                                                                                                                                                               | ETL                                                                                            |  |
| Canadian Electrical<br>Safety                                                                                                                                                      | ETL-C                                                                                          |  |
| Sanitation                                                                                                                                                                         | ETL-S                                                                                          |  |
| Energy Usage/Year                                                                                                                                                                  | 294.0kWh/year                                                                                  |  |
| Amps                                                                                                                                                                               | 1.25                                                                                           |  |
| Voltage/Frequency                                                                                                                                                                  | 115 V AC/60 Hz                                                                                 |  |
| Weight                                                                                                                                                                             | 114.0 lbs. (52 kg)                                                                             |  |
| Shipping Weight                                                                                                                                                                    | 124.0 lbs. (56 kg)                                                                             |  |
| Parts & Labor Warranty                                                                                                                                                             | 1 Year                                                                                         |  |
| Compressor Warranty                                                                                                                                                                | 5 Years                                                                                        |  |
| UPC                                                                                                                                                                                | 761101086224                                                                                   |  |
| Refrigerator Features                                                                                                                                                              |                                                                                                |  |
| Sabbath Mode                                                                                                                                                                       | Yes                                                                                            |  |
| Door Swing                                                                                                                                                                         | RHD                                                                                            |  |
| Reversible                                                                                                                                                                         | Yes                                                                                            |  |
|                                                                                                                                                                                    |                                                                                                |  |
| Shelf Type                                                                                                                                                                         | Glass                                                                                          |  |
| Shelf Type<br>Shelf Qty                                                                                                                                                            | Glass<br>3                                                                                     |  |
|                                                                                                                                                                                    |                                                                                                |  |
| Shelf Qty                                                                                                                                                                          | 3                                                                                              |  |
| Shelf Qty<br>Full Door Shelf Qty                                                                                                                                                   | 3                                                                                              |  |
| Shelf Qty<br>Full Door Shelf Qty<br>Adjustable Shelves                                                                                                                             | 3<br>2<br>Yes                                                                                  |  |
| Shelf Qty<br>Full Door Shelf Qty<br>Adjustable Shelves<br>Thermostat Type                                                                                                          | 3<br>2<br>Yes<br>Digital<br>Interior and                                                       |  |
| Shelf Qty<br>Full Door Shelf Qty<br>Adjustable Shelves<br>Thermostat Type<br>Fan Type                                                                                              | 3<br>2<br>Yes<br>Digital<br>Interior and<br>Exterior                                           |  |
| Shelf Qty<br>Full Door Shelf Qty<br>Adjustable Shelves<br>Thermostat Type<br>Fan Type<br>Refrigerant Type                                                                          | 3<br>2<br>Yes<br>Digital<br>Interior and<br>Exterior<br>R600a                                  |  |
| Shelf Qty<br>Full Door Shelf Qty<br>Adjustable Shelves<br>Thermostat Type<br>Fan Type<br>Refrigerant Type<br>Refrigerant Amount                                                    | 3<br>2<br>Yes<br>Digital<br>Interior and<br>Exterior<br>R600a<br>1.23oz.                       |  |
| Shelf Qty<br>Full Door Shelf Qty<br>Adjustable Shelves<br>Thermostat Type<br>Fan Type<br>Refrigerant Type<br>Refrigerant Amount<br>High Side PSI                                   | 3<br>2<br>Yes<br>Digital<br>Interior and<br>Exterior<br>R600a<br>1.23oz.<br>150.0              |  |
| Shelf Qty<br>Full Door Shelf Qty<br>Adjustable Shelves<br>Thermostat Type<br>Fan Type<br>Refrigerant Type<br>Refrigerant Amount<br>High Side PSI<br>Low Side PSI                   | 3<br>2<br>Yes<br>Digital<br>Interior and<br>Exterior<br>R600a<br>1.23oz.<br>150.0<br>50.0      |  |
| Shelf Qty<br>Full Door Shelf Qty<br>Adjustable Shelves<br>Thermostat Type<br>Fan Type<br>Refrigerant Type<br>Refrigerant Amount<br>High Side PSI<br>Low Side PSI<br>Level Legs Qty | 3<br>2<br>Yes<br>Digital<br>Interior and<br>Exterior<br>R600a<br>1.23oz.<br>150.0<br>50.0<br>2 |  |

| Dimensions             |                |
|------------------------|----------------|
| Interior Height        | 25.75" (65 cm) |
| Interior Width         | 19.0" (48 cm)  |
| Interior Depth         | 17.5" (44 cm)  |
| Compressor Step Height | 3.5" (9 cm)    |
| Compressor Step Width  | 19.0" (48 cm)  |
| Compressor Step Depth  | 5.0" (13 cm)   |
|                        |                |