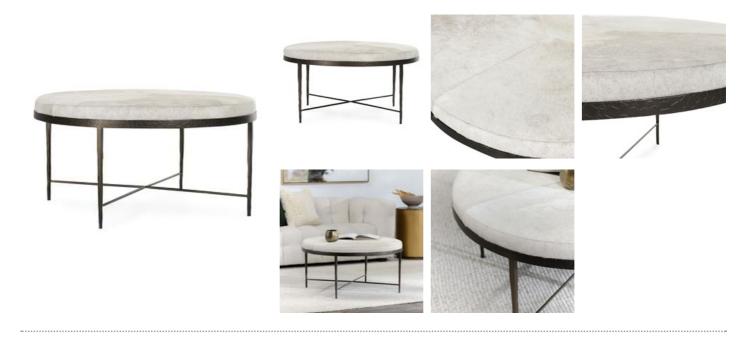

## PRODUCT DETAILS

Specifications
SKU: 51011899
Collection: Bose

**Materials :** Hair on Hide, Embossed Hammered Iron **Dimensions :** 36.00 W X 36.00 D X 17.5 H

Colors: Ivory
Product Weight: 37
Product Cubic Feet: 18.48

## **Features**

Upholstered genuine hair-on-hide patchwork table with a foam cushion.

Frame is expertly crafted with hammered iron and finished in a matte bronze color with a subtle textural pattern.

Hair on hide is a natural product. Both texture and color will vary slightly from hide to hide and no two pieces are exactly alike.

Bottom iron cross bars add extra support for stability.

Non-toxic finishes used and this product is lead free.

Floor protectors under the legs to protect surfaces.

Perfect accent addition in a bedroom or other living space.