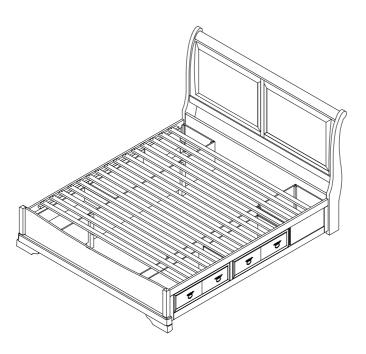

## **Assembly Instructions**

BH005-310Sheridan 5/0 Q HeadboardBH005-320Sheridan 5/0 Q FootboardBH005-338Sheridan 5/0 Q Storage Rail And Slat Roll

Thank you for purchasing this quality product. Be sure to check all packing material carefully for small parts, which may have come loose inside the carton during shipment. Identify, count all parts and compare with the HARDWARE LIST below.

## **Assembly Instructions**

BH005-310Sheridan 5/0 Q HeadboardBH005-320Sheridan 5/0 Q FootboardBH005-338Sheridan 5/0 Q Storage Rail And Slat Roll