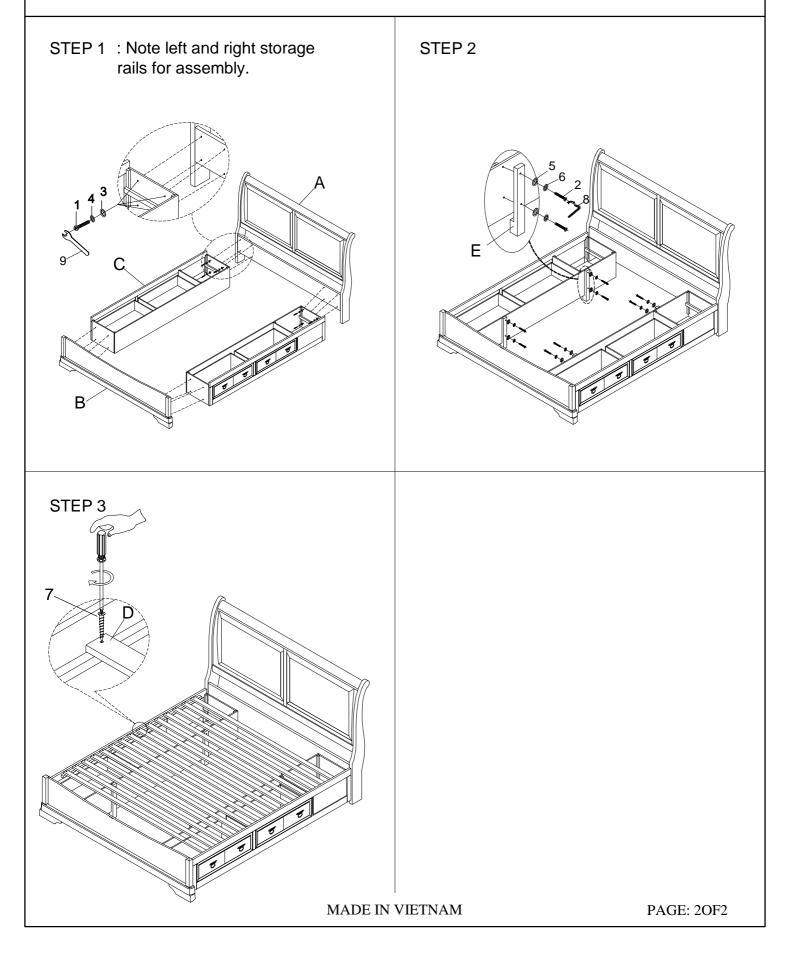

| NO: | COMPONENT         | DRAWING                                           | Q'TY                                                           |
|-----|-------------------|---------------------------------------------------|----------------------------------------------------------------|
| А   | Headboard         |                                                   | 1PC                                                            |
| В   | Footboard         |                                                   | 1PC                                                            |
| С   | Storage Side Rail |                                                   | 2PCS                                                           |
| D   | Slats Roll        |                                                   | 1PC                                                            |
| Е   | Support Legs      | C.                                                | 4PCS                                                           |
|     | A<br>B<br>C<br>D  | AHeadboardBFootboardCStorage Side RailDSlats Roll | A Headboard   B Footboard   C Storage Side Rail   D Slats Roll |

## PART LISTS

HARDWARE LISTS

| NO: | COMPONENT                | DRAWING       | Q'TY  |
|-----|--------------------------|---------------|-------|
| 1   | Bolt Ø5/16"x35mmL        |               | 16pcs |
| 2   | Bolt Ø1/4"x32mmL         |               | 8pcs  |
| 3   | Lock Washer Ø5/16"*19mmL | . Ø           | 16pcs |
| 4   | Lock Washer Ø5/16"       | Ø             | 16pcs |
| 5   | Lock Washer Ø1/4"*19mmL  | Ø             | 8pcs  |
| 6   | Lock Washer Ø1/4"        | Ø             | 8pcs  |
| 7   | Screw: #8*32mm           | <i>⊲mmm</i> ® | 1pc   |
| 8   | Allen key (4mm)          |               | 30pcs |
| 9   | Allen key (12*90mm)      | ß             | 1pc   |