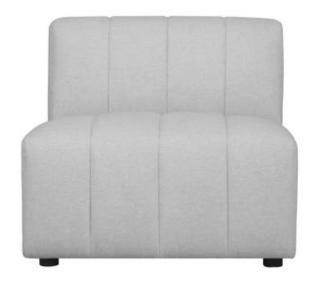

## LYRIC SLIPPER CHAIR

MT-1024-34

A sectional collection that finds poetry in the motion of modular design. With quiet earth tones and sculptured form, the Lyric collection offers a plump silhouette designed to be mixed and matched to harmonize your space. A modern transformation, Lyric's slipper chair features a deep-set, luxurious seat with stylish channel stitching that adds texture and depth. With a pine and plywood frame, this chair is sturdy and supportive, with a spring suspension that offers plush decadence. Its buttery soft upholstery pairs with its artistic form to create a chair that's both relaxed and unique. For modular style that will leave you in rhapsody, you're free to play around with space and seating until you get the perfect fit. Try the Lyric ottoman, corner or arm chair for some gently rounded interior appeal.

- A sculptural modular slipper chair
- Beige upholstery with wide channel stitching
- Poly-fill cushions & s-spring suspension
- Some assembly required

| SPECIFICATIONS     |                                                                                                |
|--------------------|------------------------------------------------------------------------------------------------|
| COLOR              | Beige                                                                                          |
| PRODUCT MATERIALS  | Upholstery: 100% Polyester, Pine and Plywood Frame, Poly-FIII<br>Cushions, S-Spring Suspension |
| STYLE              | Contemporary                                                                                   |
| GENERAL DIMENSIONS | 32.00"W x 39.00"D x 29.00"H                                                                    |
| SEATING            | 1                                                                                              |