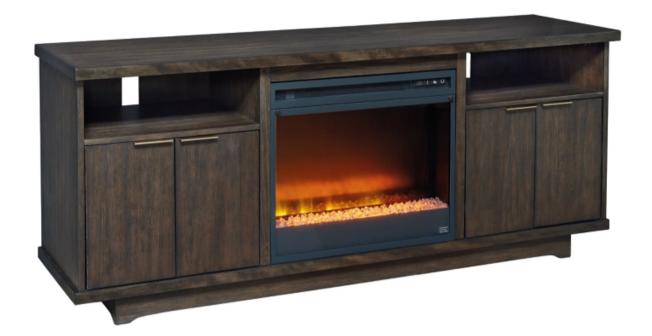

## Brazburn 66" TV Stand with Electric Fireplace

SKU - W955W1 (W100-02,W955-68) | Status -Current

General Dimensions: Metric

Weight : 180 lbs. | Cube : 13.55 ft

Style: Contemporary

Showroom: Signature Design