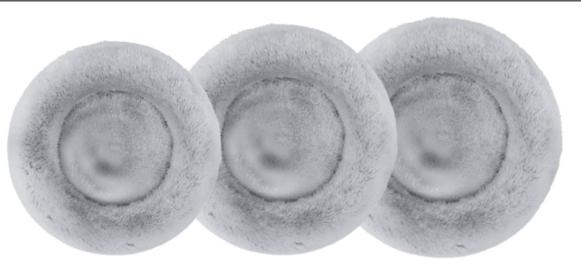

# **CERAMO PET BED**

Ceramic Infrared Technology

### **PACKAGING DIMENSIONS:**

28 x 11 x 11 in

Super soft shag fur mimics mother's fur for deeper sleep.
Unique shape allows pets to rest on the lip of the bed for extra comfort.

The Bio-ceramic coating in the breathable foam returns far infrared energy back to your pet providing numerous benefits that increase blood oxygen and empower healing mechanisms. The open-cell structure lets incredible amounts of air pass through for a cool sleep experience.