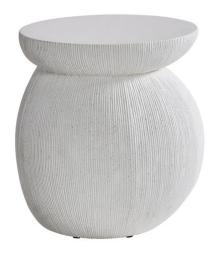

# Corsica Outdoor Accent Table

### Item

X04113

### **Dimensions**

W: 17 in D: 17 in H: 18 in W: 43.18 cm D: 43.18 cm H: 45.72 cm

### **Features**

- Crafted from natural stonecast with a linear texture
- Smooth top surface
- Adjustable glides
- Protective cover available for an additional charge
- Specifications subject to change without notice