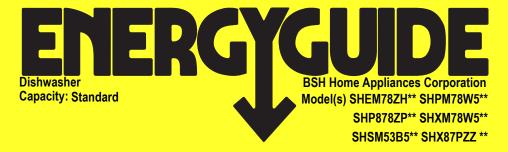

269 kWh

**Estimated Yearly Electricity Use** 

**\$29** 

Estimated Yearly Energy Cost (when used with a natural gas water heater)

Your cost will depend on your utility rates and use.

- Cost range based on standard capacity models.
- Estimated energy cost based on four wash loads a week and a national average electricity cost of 14 cents per kWh and natural gas cost of \$1.21 per therm.
- For more information, visit www.ftc.gov/appliances.