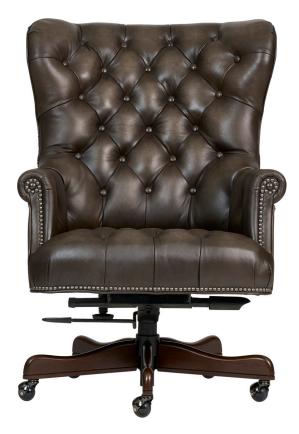

## **EXECUTIVE CHAIR**

Jefferson Collection

## + FEATURES & BENEFITS

Gas Lift, Knee Tilt, Five Star Base: Deluxe 5 prong chair base that adjusts for perfect height and balance.

Deluxe Ball Casters: The deluxe ball casters provide for smooth rolling.

100% Leather: All upholstered surfaces are 100% genuine leather.