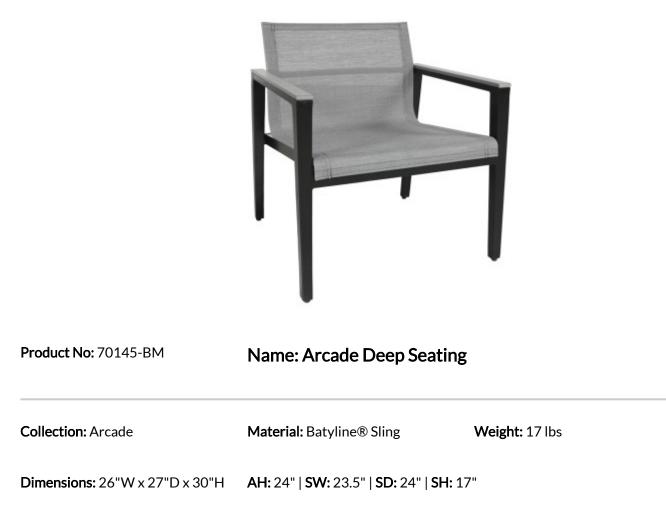

## **CABANACOAST**

2

Detail: Arcade evokes the sweeping feeling of vitality and excitement in a fresh sling collection. Featuring a powder-coated aluminum frame with a contemporary tapered leg and new Mica or Umber SOL Teak<sup>™</sup> accents, it articulates the concept that simplicity is truly the ultimate sophistication. Arcade is constructed with lightweight Batyline® Eden Charcoal sling on a AkzoNobel® Black aluminum frame with new Mica SOL Teak<sup>™</sup> armrest accents or Batyline® Eden Seagull sling on a Tiger Drylac® White aluminum frame with new Umber SOL Teak<sup>™</sup> armrest armrest accents.