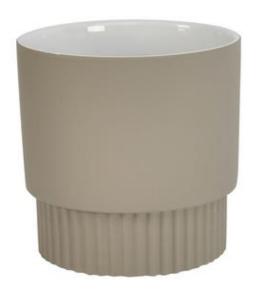

## **ZOO PLANTER**

VZ-1011-25

An earthly accent for your botanicals. This handmade, 7-inch darker taupe stoneware planter will make a homey addition to your windowsill with its gentle ribs and contemporary poise. Try arranging multiple pots and planters of different shapes, sizes, and color varieties in a row for a clean, modish look. Zoo also comes as a smaller verdant vessel - together, they make for an eye-catching array for your buds and blooms.

- 100% ceramic stoneware
- Handmade, plant-safe
- Watertight

| SPECIFICATIONS     |                          |
|--------------------|--------------------------|
| COLOR              | Grey                     |
| PRODUCT MATERIALS  | 100% Stoneware           |
| STYLE              | Contemporary             |
| GENERAL DIMENSIONS | 7.48"W x 7.48"D x 7.28"H |