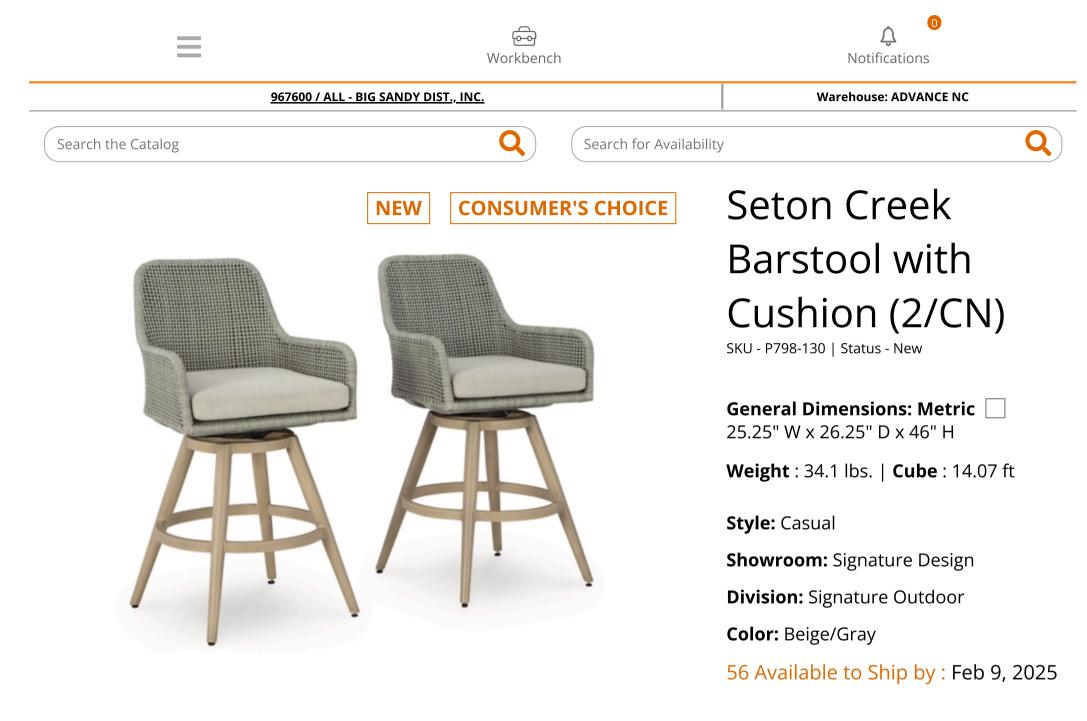

## **PRODUCT DESCRIPTION**

This swivel bar stool invites your casual contemporary style outdoors. With its resin wicker in a chic neutral hue, it expertly marries refined design with durability. The 360-degree swivel makes it easy to switch from watching the kids at the pool to grabbing a drink from the table. And breezy summer mornings and cold winter nights are made all the more comfortable with high-performance Nuvella+<sup>™</sup> fabric covering the seat cushion.

- All-weather resin wicker over aluminum frame
- Legs with wood-look painted finish
- All-weather foam cushion core wrapped in soft polyester
- Solution-dyed high-performance fabric
- Nuvella+<sup>™</sup> is an outdoor fabric that can be cleaned and offers enhanced UV resistance
- Clean fabric with mild soap and water, let air dry; for stubborn stains, use a solution of 4 oz. bleach to 28 oz. water
- Stainless steel hardware
- Designed to withstand the harsh elements of the outdoors
- 360-degree swivel
- Assembly required

## □ General Dimensions: Metric

25.25" W x 26.25" D x 46" H

| Inches | : 25.25" W x 26.25" D x<br>46" H | Carton:<br>Inches   | : 60" W x 27" D x 30" H | Unit of<br>Measure: | CN |
|--------|----------------------------------|---------------------|-------------------------|---------------------|----|
|        | 40 H                             | Express<br>Shipped: |                         | Qty Per<br>Carton:  | 2  |
|        |                                  | Inches              | : 60" W x 27" D x 30" H |                     |    |
|        |                                  | Weight              | : 34.1 lbs.             |                     |    |
|        |                                  | Cubes               | : 14.07 ft              |                     |    |
|        |                                  | UPC                 | : 024052914498          |                     |    |
|        |                                  |                     |                         |                     |    |