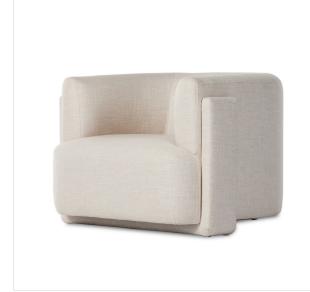

# Hartley Chair

Dover Crescent · 237027-001

#### Overview

A true showstopper. A fully upholstered outer frame cradles this classic chair upholstered in a subtly textured performance fabric. Performance fabrics are specially created to withstand spills, stains, high traffic and wear, ensuring long-term comfort and unmatched durability.

### Details

**Overall Dimensions** 42.00"w x 39.00"d x 29.50"h

Colors Dover Crescent