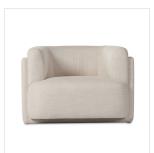

# Hartley Chair

Dover Crescent · 237027-001

#### Overview

A true showstopper. A fully upholstered outer frame cradles this classic chair upholstered in a subtly textured performance fabric. Performance fabrics are specially created to withstand spills, stains, high traffic and wear, ensuring long-term comfort and unmatched durability.

### Details

**Overall Dimensions** 42.00"w x 39.00"d x 29.50"h

Colors Dover Crescent