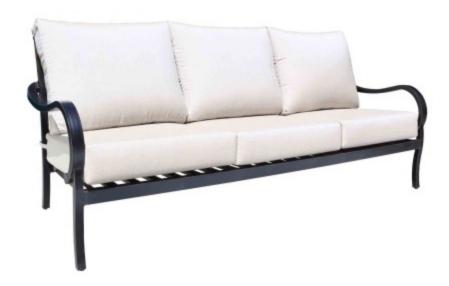

## **C**ABANA**C**OAST

Product No: 60093-FR Name: Carleton Sofa

Collection: Carleton Material: Aluminum Weight: 104 lbs

**Dimensions:** 79"W x 34"D x 36"H **AH:** 23" | **SW:** 75" | **SDW:** 22" | **SHW:** 18" | **SD:** 26" | **SH:** 12"

**Detail:** The Carleton patio furniture collection features durable cast aluminum and North American brand powder-coat paint. This luxury collection features a hand applied finish with comfortable and stylish Sunbrella® fabric cushions. The collection includes patio conversation sets, and dining sets. Canadian made outdoor cushions shown are 40428 Cast Ash. The deep seating group picture cushions shown are 40428 Cast Ash, Pillows 40430 Cast Oasis.