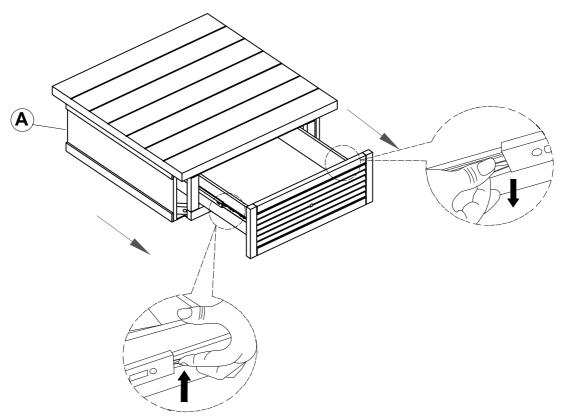

ase check to see that all hardware and parts are present prior to start of assembly.
- 3. Please follow attached instructions in the same sequence as numbered to assure fast & easy assembly.



#### **WARNING!**

- 1. Don't attempt to repair or modify parts that are broken or defective. Please contact the store immediately.
- 2. This product is for home use only and not intended for commercial establishments.







### PARTS IDENTIFICATION

A TOP



1PC

B LEG



4PCS

### HARDWARE IDENTIFICATION

| 1 | (Ø1/4" x 2" - BLK)                 | 8PCS |
|---|------------------------------------|------|
| 2 | LOCK WASHER<br>(1/4" x 16mm - BLK) | 8PCS |
| 3 | FLAT WASHER<br>(Ø1/4" - BLK)       | 8PCS |
| 4 | ALLEN WRENCH                       | 1PC  |

#### **ASSEMBLY INSTRUCTIONS**



## STEP 1





#### **ASSEMBLY INSTRUCTIONS**

## STEP 3







#### **ASSEMBLY INSTRUCTIONS**

# COASTER FINE FURNITURE

# STEP 5 COMPLETE







Inner Size of Drawer : 15.00"W x 15.00"D X 4.00"H X 0.25"T



Note: Dimension tolerance ± 5%



# ASSEMBLY INSTRUCTIONS COASTER FINE FURNITURE



Fine Furniture for every stage of life

710578 Coffee Table



#### **ASSEMBLY INSTRUCTIONS**

#### **ASSEMBLY TIPS:**

- 1. Remove hardware from box and sort by size.
- 2. Please check to see that all hardware and parts are present prior to start of assembly.
- 3. Please follow attached instructions in the same sequence as numbered to assure fast & easy assembly.



#### **WARNING!**

- 1. Don't attempt to repair or modify parts that are broken or defective. Please contact the store immediately.
- 2. This produc