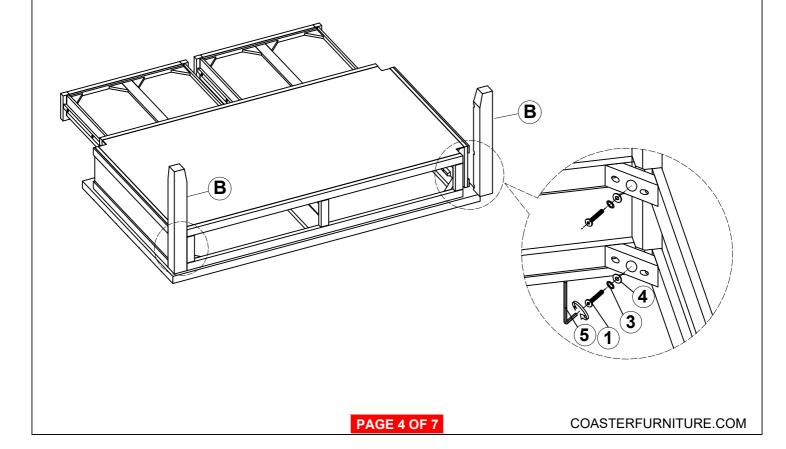

# **WARNING!**

- 1. Don't attempt to repair or modify parts that are broken or defective. Please contact the store immediately.
- 2. This product is for home use only and not intended for commercial establishments.







#### PARTS IDENTIFICATION

A TOP 1PC

B LEG 4PCS

C BOTTOM SHELF 1PC

D CASTER 4PCS

### HARDWARE IDENTIFICATION

| 1 | LONG BOLT<br>(Ø1/4" x 2" - BLK)      | 12PCS |
|---|--------------------------------------|-------|
| 2 | SHORT BOLT<br>(Ø1/4" x 1-1/4" - BLK) | 8PCS  |
| 3 | LOCK WASHER<br>(1/4 x 16mm - BLK)    | 20PCS |
| 4 | FLAT WASHER<br>(Ø1/4" - BLK)         | 20PCS |
| 6 | ALLEN WRENCH<br>(4mm - BLK)          | 1PC   |

#### **ASSEMBLY INSTRUCTIONS**

# COASTER FINE FURNITURE

## STEP 1





#### **ASSEMBLY INSTRUCTIONS**

# COASTER FINE FURNITURE

## STEP 3





#### **ASSEMBLY INSTRUCTIONS**

## STEP 5







#### **ASSEMBLY INSTRUCTIONS**

# COASTER

### STEP 7





#### **ASSEMBLY INSTRUCTIONS**

# COASTER FINE FURNITURE

# STEP 9 COMPLETE







Inner Size of Drawer: 17.75"W x 24.75"D X 3.25"H X 0.25"T



Note: Dimension tolerance ± 5%