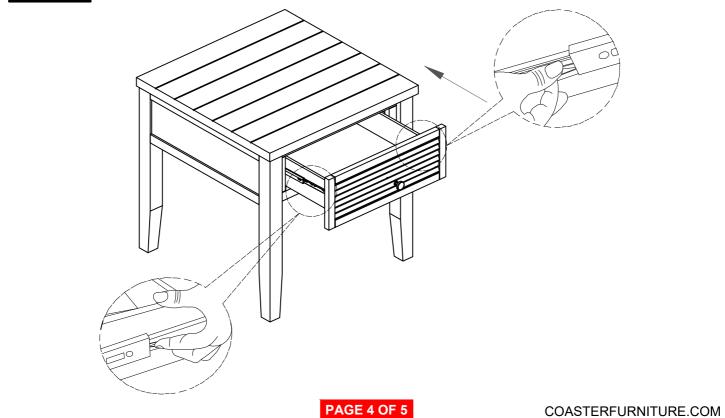

# STEP 5 COMPLETE

Inner Size of Drawer : 15.00"W x 15.00"D X 4.00"H X 0.25"T

Note: Dimension tolerance ± 5%