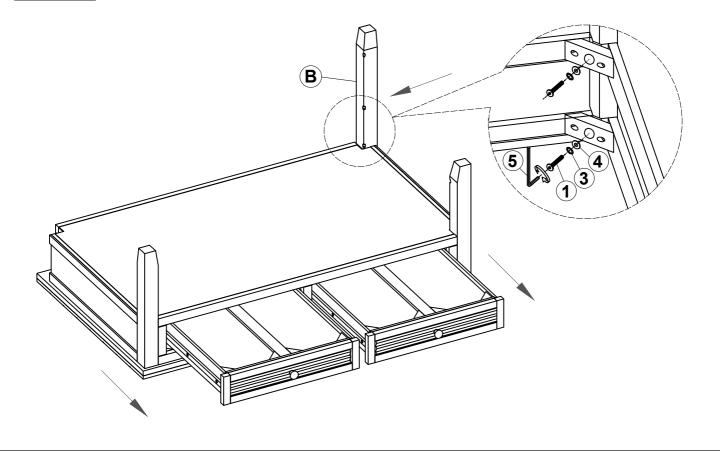

modify parts that are broken or defective. Please contact the store immediately.
- 2. This product is for home use only and not intended for commercial establishments.







#### PARTS IDENTIFICATION

A TOP 1PC

B LEG 4PCS

C BOTTOM SHELF 1PC

D CASTER 4PCS

### HARDWARE IDENTIFICATION

| 1 | LONG BOLT<br>(Ø1/4" x 2" - BLK)      | 12PCS |
|---|--------------------------------------|-------|
| 2 | SHORT BOLT<br>(Ø1/4" x 1-1/4" - BLK) | 8PCS  |
| 3 | LOCK WASHER<br>(1/4 x 16mm - BLK)    | 20PCS |
| 4 | FLAT WASHER<br>(Ø1/4" - BLK)         | 20PCS |
| 6 | ALLEN WRENCH<br>(4mm - BLK)          | 1PC   |

#### **ASSEMBLY INSTRUCTIONS**

# COASTER FINE FURNITURE

## STEP 1





#### **ASSEMBLY INSTRUCTIONS**

# COASTER FINE FURNITURE

## STEP 3





#### **ASSEMBLY INSTRUCTIONS**

## STEP 5







#### **ASSEMBLY INSTRUCTIONS**

# COASTER

### STEP 7





#### **ASSEMBLY INSTRUCTIONS**

# COASTER FINE FURNITURE

# STEP 9 COMPLETE







Inner Size of Drawer: 17.75"W x 24.75"D X 3.25"H X 0.25"T



Note: Dimension tolerance ± 5%