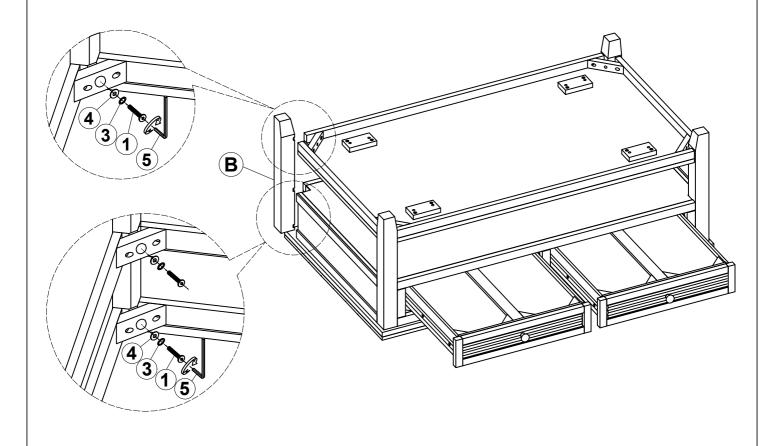

the store immediately.
- 2. This product is for home use only and not intended for commercial establishments.







#### PARTS IDENTIFICATION

A TOP 1PC

B LEG 4PCS

C BOTTOM SHELF 1PC

D CASTER 4PCS

### HARDWARE IDENTIFICATION

| 1 | LONG BOLT<br>(Ø1/4" x 2" - BLK)      | 12PCS |
|---|--------------------------------------|-------|
| 2 | SHORT BOLT<br>(Ø1/4" x 1-1/4" - BLK) | 8PCS  |
| 3 | LOCK WASHER<br>(1/4 x 16mm - BLK)    | 20PCS |
| 4 | FLAT WASHER<br>(Ø1/4" - BLK)         | 20PCS |
| 6 | ALLEN WRENCH<br>(4mm - BLK)          | 1PC   |

#### **ASSEMBLY INSTRUCTIONS**

# COASTER FINE FURNITURE

## STEP 1





#### **ASSEMBLY INSTRUCTIONS**

# COASTER FINE FURNITURE

## STEP 3





#### **ASSEMBLY INSTRUCTIONS**

## STEP 5







#### **ASSEMBLY INSTRUCTIONS**

# COASTER

### STEP 7





#### **ASSEMBLY INSTRUCTIONS**

# COASTER FINE FURNITURE

# STEP 9 COMPLETE







Inner Size of Drawer: 17.75"W x 24.75"D X 3.25"H X 0.25"T



Note: Dimension tolerance ± 5%