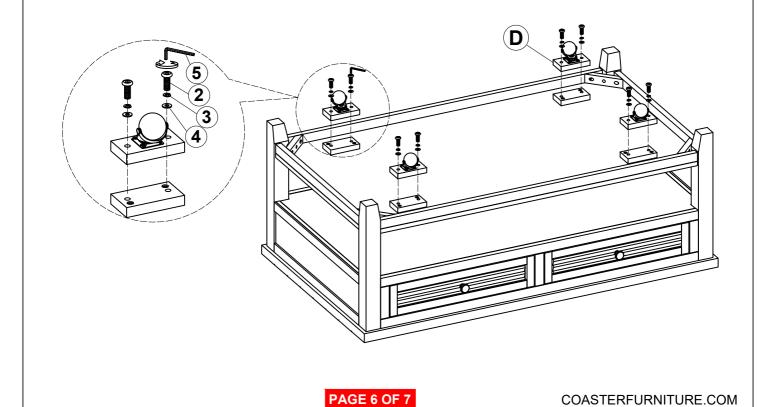

e store immediately.
- 2. This product is for home use only and not intended for commercial establishments.







#### PARTS IDENTIFICATION

A TOP 1PC

B LEG 4PCS

C BOTTOM SHELF 1PC

D CASTER 4PCS

### HARDWARE IDENTIFICATION

| 1 | LONG BOLT<br>(Ø1/4" x 2" - BLK)      | 12PCS |
|---|--------------------------------------|-------|
| 2 | SHORT BOLT<br>(Ø1/4" x 1-1/4" - BLK) | 8PCS  |
| 3 | LOCK WASHER<br>(1/4 x 16mm - BLK)    | 20PCS |
| 4 | FLAT WASHER<br>(Ø1/4" - BLK)         | 20PCS |
| 6 | ALLEN WRENCH<br>(4mm - BLK)          | 1PC   |

#### **ASSEMBLY INSTRUCTIONS**

# COASTER FINE FURNITURE

## STEP 1





#### **ASSEMBLY INSTRUCTIONS**

# COASTER FINE FURNITURE

## STEP 3





#### **ASSEMBLY INSTRUCTIONS**

## STEP 5







#### **ASSEMBLY INSTRUCTIONS**

# COASTER

### STEP 7





#### **ASSEMBLY INSTRUCTIONS**

# COASTER FINE FURNITURE

# STEP 9 COMPLETE







Inner Size of Drawer: 17.75"W x 24.75"D X 3.25"H X 0.25"T



Note: Dimension tolerance ± 5%