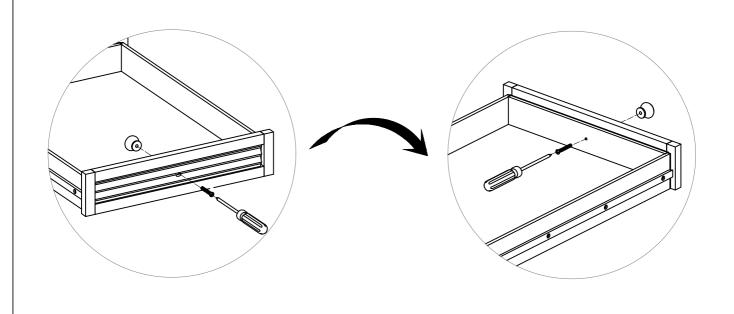

s in the same sequence as numbered to assure fast & easy assembly.



#### **WARNING!**

- 1. Don't attempt to repair or modify parts that are broken or defective. Please contact the store immediately.
- 2. This product is for home use only and not intended for commercial establishments.







#### PARTS IDENTIFICATION

A TOP 1PC

B LEG 4PCS

C BOTTOM SHELF 1PC

D CASTER 4PCS

### HARDWARE IDENTIFICATION

| 1 | LONG BOLT<br>(Ø1/4" x 2" - BLK)      | 12PCS |
|---|--------------------------------------|-------|
| 2 | SHORT BOLT<br>(Ø1/4" x 1-1/4" - BLK) | 8PCS  |
| 3 | LOCK WASHER<br>(1/4 x 16mm - BLK)    | 20PCS |
| 4 | FLAT WASHER<br>(Ø1/4" - BLK)         | 20PCS |
| 6 | ALLEN WRENCH<br>(4mm - BLK)          | 1PC   |

#### **ASSEMBLY INSTRUCTIONS**

# COASTER FINE FURNITURE

## STEP 1





#### **ASSEMBLY INSTRUCTIONS**

# COASTER FINE FURNITURE

## STEP 3





#### **ASSEMBLY INSTRUCTIONS**

## STEP 5







#### **ASSEMBLY INSTRUCTIONS**

# COASTER

### STEP 7





#### **ASSEMBLY INSTRUCTIONS**

# COASTER FINE FURNITURE

# STEP 9 COMPLETE







Inner Size of Drawer: 17.75"W x 24.75"D X 3.25"H X 0.25"T



Note: Dimension tolerance ± 5%