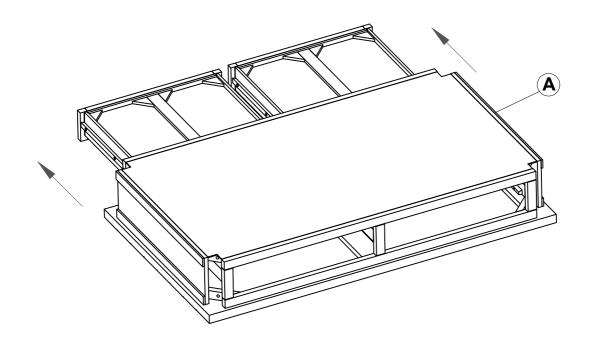

### **WARNING!**

- 1. Don't attempt to repair or modify parts that are broken or defective. Please contact the store immediately.
- 2. This product is for home use only and not intended for commercial establishments.







#### PARTS IDENTIFICATION

A TOP 1PC

B LEG 4PCS

C BOTTOM SHELF 1PC

D CASTER 4PCS

### HARDWARE IDENTIFICATION

| 1 | LONG BOLT<br>(Ø1/4" x 2" - BLK)      | 12PCS |
|---|--------------------------------------|-------|
| 2 | SHORT BOLT<br>(Ø1/4" x 1-1/4" - BLK) | 8PCS  |
| 3 | LOCK WASHER<br>(1/4 x 16mm - BLK)    | 20PCS |
| 4 | FLAT WASHER<br>(Ø1/4" - BLK)         | 20PCS |
| 6 | ALLEN WRENCH<br>(4mm - BLK)          | 1PC   |

#### **ASSEMBLY INSTRUCTIONS**

# COASTER FINE FURNITURE

## STEP 1





#### **ASSEMBLY INSTRUCTIONS**

# COASTER FINE FURNITURE

## STEP 3





#### **ASSEMBLY INSTRUCTIONS**

## STEP 5







#### **ASSEMBLY INSTRUCTIONS**

# COASTER

### STEP 7





#### **ASSEMBLY INSTRUCTIONS**

# COASTER FINE FURNITURE

# STEP 9 COMPLETE







Inner Size of Drawer: 17.75"W x 24.75"D X 3.25"H X 0.25"T



Note: Dimension tolerance ± 5%