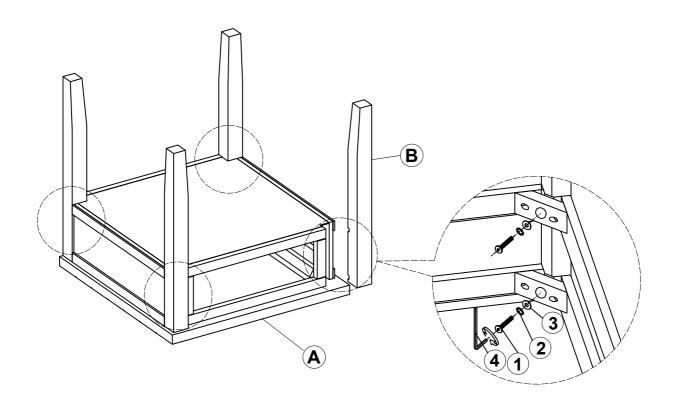

present prior to start of assembly.
- 3. Please follow attached instructions in the same sequence as numbered to assure fast & easy assembly.



#### **WARNING!**

- 1. Don't attempt to repair or modify parts that are broken or defective. Please contact the store immediately.
- 2. This product is for home use only and not intended for commercial establishments.







### PARTS IDENTIFICATION

A TOP



1PC

B LEG



4PCS

### HARDWARE IDENTIFICATION

| 1 | (Ø1/4" x 2" - BLK)                 | 8PCS |
|---|------------------------------------|------|
| 2 | LOCK WASHER<br>(1/4" x 16mm - BLK) | 8PCS |
| 3 | FLAT WASHER<br>(Ø1/4" - BLK)       | 8PCS |
| 4 | ALLEN WRENCH                       | 1PC  |

#### **ASSEMBLY INSTRUCTIONS**



## STEP 1





#### **ASSEMBLY INSTRUCTIONS**

## STEP 3







#### **ASSEMBLY INSTRUCTIONS**

# COASTER FINE FURNITURE

# STEP 5 COMPLETE







Inner Size of Drawer : 15.00"W x 15.00"D X 4.00"H X 0.25"T



Note: Dimension tolerance ± 5%



# ASSEMBLY INSTRUCTIONS COASTER FINE FURNITURE



Fine Furniture for every stage of life

710578 Coffee Table



#### **ASSEMBLY INSTRUCTIONS**

#### **ASSEMBLY TIPS:**

- 1. Remove hardware from box and sort by size.
- 2. Please check to see that all hardware and parts are present prior to start of assembly.
- 3. Please follow attached instructions in the same sequence as numbered to assure fast & easy assembly.



#### **WARNING!**

- 1. Don't attempt to repair or modify parts that are broken or defective. Please contact the store immediately.
- 2. This product is for home use only and not intended for comme