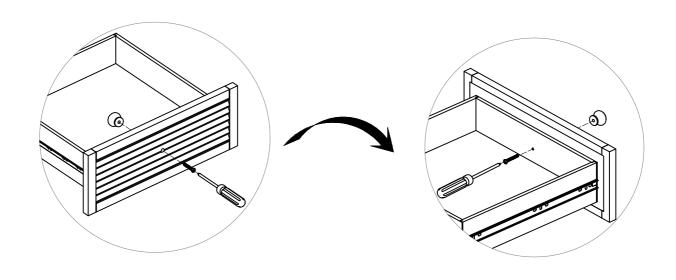

# STEP 5 COMPLETE

Inner Size of Drawer : 15.00"W x 15.00"D X 4.00"H X 0.25"T

Note: Dimension tolerance ± 5%