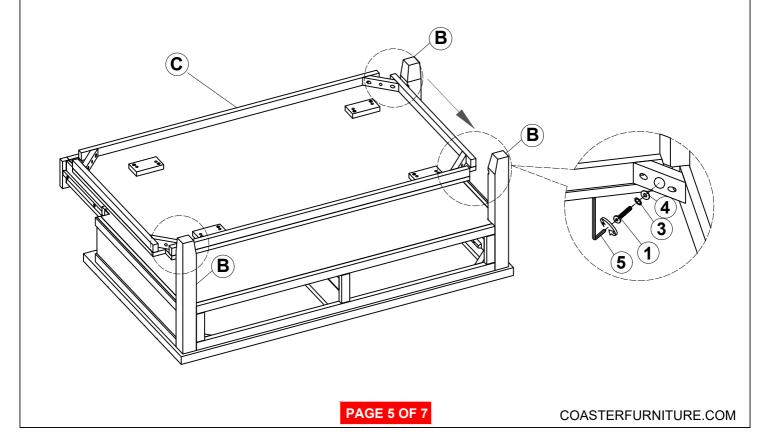

odify parts that are broken or defective. Please contact the store immediately.
- 2. This product is for home use only and not intended for commercial establishments.







#### PARTS IDENTIFICATION

A TOP 1PC

B LEG 4PCS

C BOTTOM SHELF 1PC

D CASTER 4PCS

### HARDWARE IDENTIFICATION

| 1 | LONG BOLT<br>(Ø1/4" x 2" - BLK)      | 12PCS |
|---|--------------------------------------|-------|
| 2 | SHORT BOLT<br>(Ø1/4" x 1-1/4" - BLK) | 8PCS  |
| 3 | LOCK WASHER<br>(1/4 x 16mm - BLK)    | 20PCS |
| 4 | FLAT WASHER<br>(Ø1/4" - BLK)         | 20PCS |
| 6 | ALLEN WRENCH<br>(4mm - BLK)          | 1PC   |

#### **ASSEMBLY INSTRUCTIONS**

# COASTER FINE FURNITURE

## STEP 1





#### **ASSEMBLY INSTRUCTIONS**

# COASTER FINE FURNITURE

## STEP 3





#### **ASSEMBLY INSTRUCTIONS**

## STEP 5







#### **ASSEMBLY INSTRUCTIONS**

# COASTER

### STEP 7





#### **ASSEMBLY INSTRUCTIONS**

# COASTER FINE FURNITURE

# STEP 9 COMPLETE







Inner Size of Drawer: 17.75"W x 24.75"D X 3.25"H X 0.25"T



Note: Dimension tolerance ± 5%