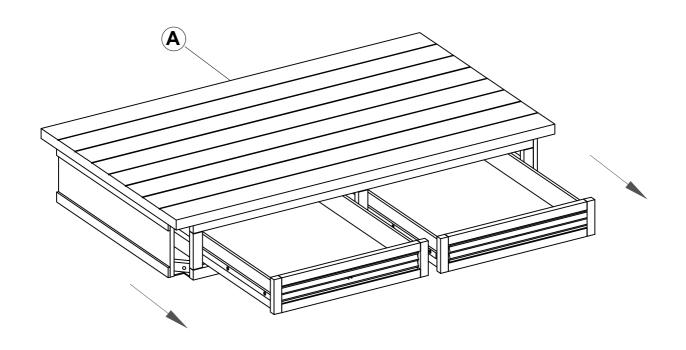

ons in the same sequence as numbered to assure fast & easy assembly.



#### **WARNING!**

- 1. Don't attempt to repair or modify parts that are broken or defective. Please contact the store immediately.
- 2. This product is for home use only and not intended for commercial establishments.







#### PARTS IDENTIFICATION

A TOP 1PC

B LEG 4PCS

C BOTTOM SHELF 1PC

D CASTER 4PCS

### HARDWARE IDENTIFICATION

| 1 | LONG BOLT<br>(Ø1/4" x 2" - BLK)      | 12PCS |
|---|--------------------------------------|-------|
| 2 | SHORT BOLT<br>(Ø1/4" x 1-1/4" - BLK) | 8PCS  |
| 3 | LOCK WASHER<br>(1/4 x 16mm - BLK)    | 20PCS |
| 4 | FLAT WASHER<br>(Ø1/4" - BLK)         | 20PCS |
| 6 | ALLEN WRENCH<br>(4mm - BLK)          | 1PC   |

#### **ASSEMBLY INSTRUCTIONS**

# COASTER FINE FURNITURE

## STEP 1





#### **ASSEMBLY INSTRUCTIONS**

# COASTER FINE FURNITURE

## STEP 3





#### **ASSEMBLY INSTRUCTIONS**

## STEP 5







#### **ASSEMBLY INSTRUCTIONS**

# COASTER

### STEP 7





#### **ASSEMBLY INSTRUCTIONS**

# COASTER FINE FURNITURE

# STEP 9 COMPLETE







Inner Size of Drawer: 17.75"W x 24.75"D X 3.25"H X 0.25"T



Note: Dimension tolerance ± 5%