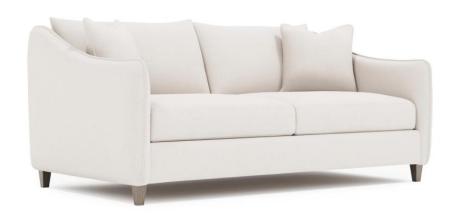

## Joli Fabric Loveseat

## Item

P4815

### **Dimensions**

W: 70 in D: 42 in H: 32.5 in

W: 177.8 cm D: 106.68 cm H: 82.55 cm

SD: 26 in SH: 16.5 in AH: 24.5 in

SD: 66.04 cm SH: 41.91 cm AH: 62.23 cm

BA: 62.5 in BA: 158.75 cm

#### **Pillows**

- Back Pillows: (2) Fiber, Knife-edge weltless with flange
- Throw Pillow 1: (2) TP22D 22" x 22" Blendown Knife-edge without welt