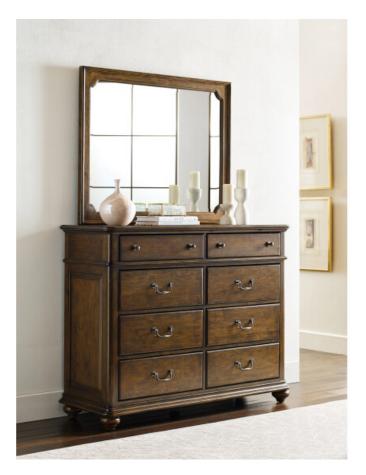

# WITHAM BUREAU

#### COMMONWEALTH COLLECTION

ITEM # 161-250

The Witham Bureau is a high waisted dresser with eight sizable drawers for clothing storage. Thanks to the generous dimensions of this furniture piece and its full depth drawers, there are few items in the marketplace that can compete with the Witham Bureau.