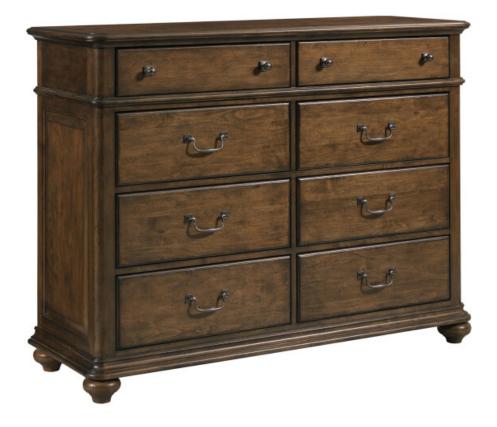

# WITHAM BUREAU

#### COMMONWEALTH COLLECTION

ITEM # 161-250

The Witham Bureau is a high waisted dresser with eight sizable drawers for clothing storage. Thanks to the generous dimensions of this furniture piece and its full depth drawers, there are few items in the marketplace that can compete with the Witham Bureau.