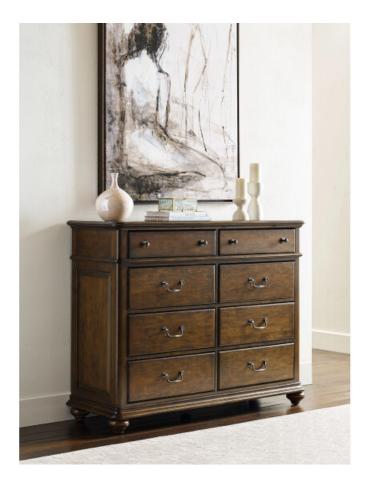

# WITHAM BUREAU

#### COMMONWEALTH COLLECTION

ITEM # 161-250

The Witham Bureau is a high waisted dresser with eight sizable drawers for clothing storage. Thanks to the generous dimensions of this furniture piece and its full depth drawers, there are few items in the marketplace that can compete with the Witham Bureau.