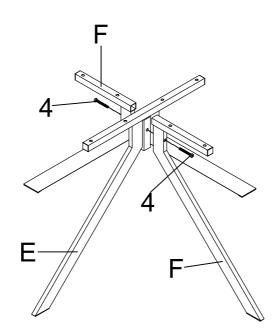

| С | LARGE TOP FRAME  |                 | 1PC            |
| D | SMALL TOP FRAME  |                 | 1PC            |
| E | DOUBLE LEG FRAME |                 | 1PC            |
| F | SINGLE LEG FRAME |                 | 2PCS           |
| G | SWIVEL PLATE     |                 | 1PC            |
|   | PAGE             | E 2 OF 7 COASTE | RFURNITURE.COM |

### ITEM:706268

### **ASSEMBLY INSTRUCTIONS**



Ζ

### HARDWARE IDENTIFICATION





4PCS

5 SUCTION CUP



10PCS

2 BOLT (1/4" x 28mm BLK)



8PCS

6 SMALL CAP (20 x 20mm BLK)



5PCS

3 MEDIUM BOLT (1/4" x 35mm BLK)



4PCS

LARGE CAP



4PCS

4 LONG BOLT (1/4" x 45mm BLK)



2PCS

3 ALLEN WRENCH (4mm)



1PC



Do not tighten until each step is completed or instructed.



PAGE 3 OF 7

# ITEM:706268 ASSEMBLY INSTRUCTIONS STEP 2





### STEP 3



PAGE 4 OF 7

### ITEM:706268 **ASSEMBLY INSTRUCTIONS**



STEP 4



### STEP 5



# ITEM:706268 ASSEMBLY INSTRUCTIONS STEP 6





#### STEP 7 COMPLETE



PAGE 6 OF 7

## ITEM:706268 ASSEMBLY INSTRUCTIONS



Product Size: 908 DIA X 584H (MM)

**Product Size: 35.75" DIA X 23"** 



Note: Dimension tolerance ±5%