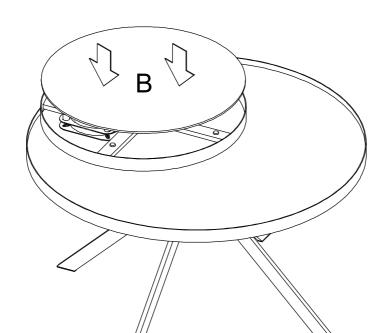

## ITEM:706267 ASSEMBLY INSTRUCTIONS

STEP 1

Do not tighten until each step is completed or instructed.