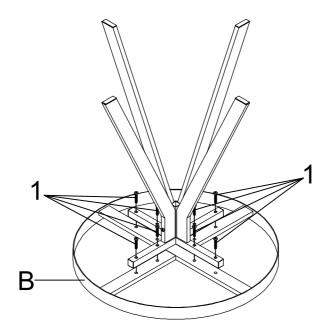

|                                 |  |      |   |                              |  |      |  |
| 1                                | SHORT BOLT<br>(1/4" x 28mm BLK) |  | 8PCS | 4 | LARGE CAP                    |  | 4PCS |  |
| 2                                | LONG BOLT<br>(1/4" x 45mm BLK)  |  | 2PCS | 5 | SMALL CAP<br>(20 x 20mm BLK) |  | 5PCS |  |
| 3                                | SUCTION CUP                     |  | 4PCS | 6 | ALLEN WRENCH<br>(4mm)        |  | 1PC  |  |
| PAGE 2 OF 5 COASTERFURNITURE.COM |                                 |  |      |   |                              |  |      |  |

## ITEM:706267 ASSEMBLY INSTRUCTIONS



STEP 1

Do not tighten until each step is completed or instructed.



### STEP 2



PAGE 3 OF 5

# ITEM:706267 ASSEMBLY INSTRUCTIONS STEP 3





#### STEP 4



COMPLETE



PAGE 4 OF 5

## ITEM:706267 ASSEMBLY INSTRUCTIONS



Product Size: 546 DIA X 610H (MM)

Product Size: 21.5" DIA X 24"



Note: Dimension tolerance ±5%



## ASSEMBLY INSTRUCTIONS COASTER FINE FURNITURE



Fine Furniture for every stage of life

## 706268 COFFEE TABLE

REVISION 0: 03/12/2025

PAGE 1 OF 7

## ITEM:706268 ASSEMBLY INSTRUCTIONS



#### **ASSEMBLY TIPS:**

- 1. Remove hardware from box and sort by size.
- 2. Please check to see that all hardware and parts are present prior to start of assembly.
- 3. Please follow attached instructions in the same sequence as numbered to assure fast & easy assembly.



#### **WARNING!**

- 1. Don't attempt to repair or modify parts that are broken or defective. Please contact the store immediately.
- 2. This product