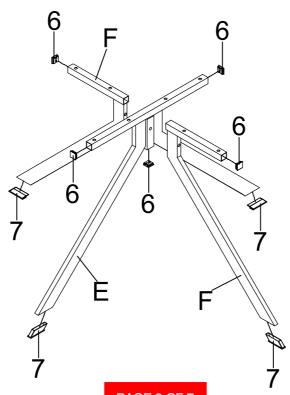

|
| В | SMALL GLASS      |                 | 1PC            |
| С | LARGE TOP FRAME  |                 | 1PC            |
| D | SMALL TOP FRAME  |                 | 1PC            |
| E | DOUBLE LEG FRAME |                 | 1PC            |
| F | SINGLE LEG FRAME |                 | 2PCS           |
| G | SWIVEL PLATE     |                 | 1PC            |
|   | PAGE             | E 2 OF 7 COASTE | RFURNITURE.COM |

### ITEM:706268

### **ASSEMBLY INSTRUCTIONS**



Ζ

### HARDWARE IDENTIFICATION





4PCS

5 SUCTION CUP



10PCS

2 BOLT (1/4" x 28mm BLK)



8PCS

6 SMALL CAP (20 x 20mm BLK)



5PCS

3 MEDIUM BOLT (1/4" x 35mm BLK)



4PCS

LARGE CAP



4PCS

4 LONG BOLT (1/4" x 45mm BLK)



2PCS

3 ALLEN WRENCH (4mm)



1PC



Do not tighten until each step is completed or instructed.



PAGE 3 OF 7

# ITEM:706268 ASSEMBLY INSTRUCTIONS STEP 2





### STEP 3



PAGE 4 OF 7

### ITEM:706268 **ASSEMBLY INSTRUCTIONS**



STEP 4



### STEP 5



# ITEM:706268 ASSEMBLY INSTRUCTIONS STEP 6





#### STEP 7 COMPLETE



PAGE 6 OF 7

## ITEM:706268 ASSEMBLY INSTRUCTIONS



Product Size: 908 DIA X 584H (MM)

**Product Size: 35.75" DIA X 23"** 



Note: Dimension tolerance ±5%