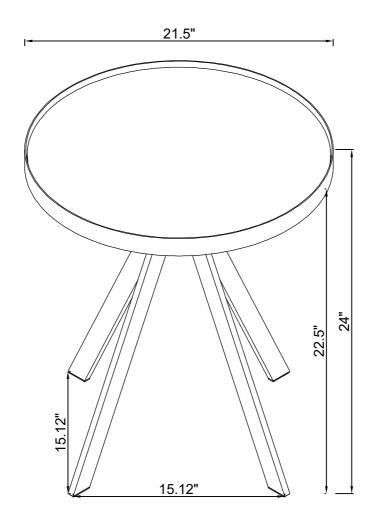

## ITEM:706267 ASSEMBLY INSTRUCTIONS

Product Size: 546 DIA X 610H (MM)

Product Size: 21.5" DIA X 24"

Note: Dimension tolerance ±5%