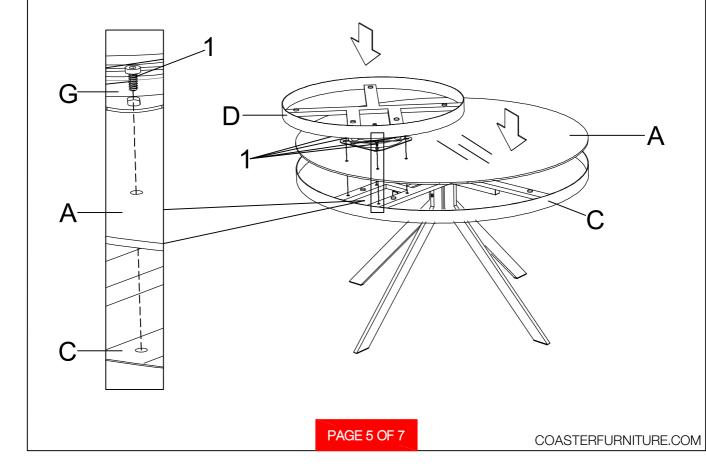

| 1PC            |
| E | DOUBLE LEG FRAME |                 | 1PC            |
| F | SINGLE LEG FRAME |                 | 2PCS           |
| G | SWIVEL PLATE     |                 | 1PC            |
|   | PAGE             | E 2 OF 7 COASTE | RFURNITURE.COM |

### ITEM:706268

### **ASSEMBLY INSTRUCTIONS**



Ζ

### HARDWARE IDENTIFICATION





4PCS

5 SUCTION CUP



10PCS

2 BOLT (1/4" x 28mm BLK)



8PCS

6 SMALL CAP (20 x 20mm BLK)



5PCS

3 MEDIUM BOLT (1/4" x 35mm BLK)



4PCS

LARGE CAP



4PCS

4 LONG BOLT (1/4" x 45mm BLK)



2PCS

3 ALLEN WRENCH (4mm)



1PC



Do not tighten until each step is completed or instructed.



PAGE 3 OF 7

# ITEM:706268 ASSEMBLY INSTRUCTIONS STEP 2





### STEP 3



PAGE 4 OF 7

### ITEM:706268 **ASSEMBLY INSTRUCTIONS**



STEP 4



### STEP 5



# ITEM:706268 ASSEMBLY INSTRUCTIONS STEP 6





#### STEP 7 COMPLETE



PAGE 6 OF 7

## ITEM:706268 ASSEMBLY INSTRUCTIONS



Product Size: 908 DIA X 584H (MM)

**Product Size: 35.75" DIA X 23"** 



Note: Dimension tolerance ±5%