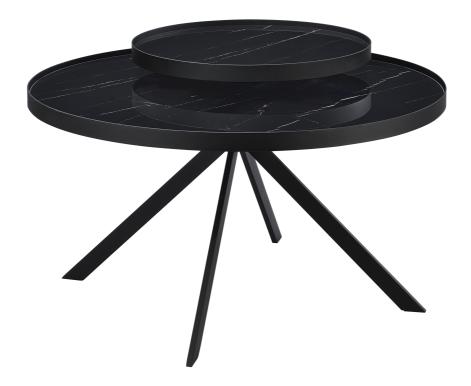

## 706268 COFFEE TABLE

REVISION 0: 03/12/2025

PAGE 1 OF 7

## ITEM:706268 ASSEMBLY INSTRUCTIONS

Product Size: 908 DIA X 584H (MM)

**Product Size: 35.75" DIA X 23"** 

Note: Dimension tolerance ±5%