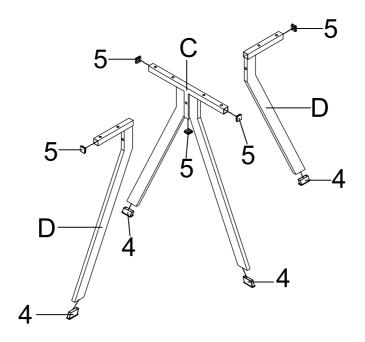

## ITEM:706267 ASSEMBLY INSTRUCTIONS

STEP 1

Do not tighten until each step is completed or instructed.