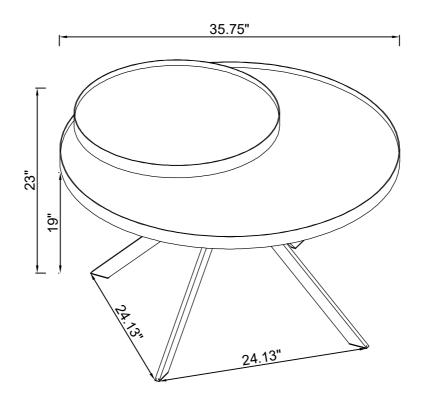

## ITEM:706268 ASSEMBLY INSTRUCTIONS

Product Size: 908 DIA X 584H (MM)

**Product Size: 35.75" DIA X 23"** 

Note: Dimension tolerance ±5%