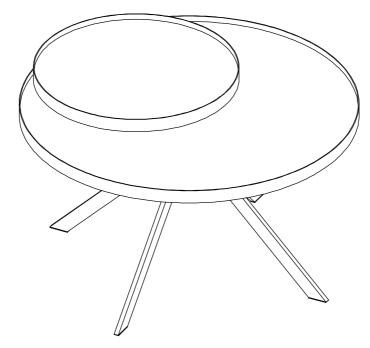

|
| F | SINGLE LEG FRAME |                 | 2PCS           |
| G | SWIVEL PLATE     |                 | 1PC            |
|   | PAGE             | E 2 OF 7 COASTE | RFURNITURE.COM |

### ITEM:706268

### **ASSEMBLY INSTRUCTIONS**



Ζ

### HARDWARE IDENTIFICATION





4PCS

5 SUCTION CUP



10PCS

2 BOLT (1/4" x 28mm BLK)



8PCS

6 SMALL CAP (20 x 20mm BLK)



5PCS

3 MEDIUM BOLT (1/4" x 35mm BLK)



4PCS

LARGE CAP



4PCS

4 LONG BOLT (1/4" x 45mm BLK)



2PCS

3 ALLEN WRENCH (4mm)



1PC



Do not tighten until each step is completed or instructed.



PAGE 3 OF 7

# ITEM:706268 ASSEMBLY INSTRUCTIONS STEP 2





### STEP 3



PAGE 4 OF 7

### ITEM:706268 **ASSEMBLY INSTRUCTIONS**



STEP 4



### STEP 5



# ITEM:706268 ASSEMBLY INSTRUCTIONS STEP 6





#### STEP 7 COMPLETE



PAGE 6 OF 7

## ITEM:706268 ASSEMBLY INSTRUCTIONS



Product Size: 908 DIA X 584H (MM)

**Product Size: 35.75" DIA X 23"** 



Note: Dimension tolerance ±5%