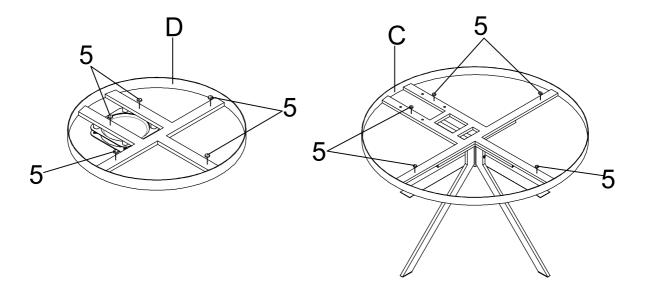

|                 | 1PC            |
| E | DOUBLE LEG FRAME |                 | 1PC            |
| F | SINGLE LEG FRAME |                 | 2PCS           |
| G | SWIVEL PLATE     |                 | 1PC            |
|   | PAGE             | E 2 OF 7 COASTE | RFURNITURE.COM |

### ITEM:706268

### **ASSEMBLY INSTRUCTIONS**



Ζ

### HARDWARE IDENTIFICATION





4PCS

5 SUCTION CUP



10PCS

2 BOLT (1/4" x 28mm BLK)



8PCS

6 SMALL CAP (20 x 20mm BLK)



5PCS

3 MEDIUM BOLT (1/4" x 35mm BLK)



4PCS

LARGE CAP



4PCS

4 LONG BOLT (1/4" x 45mm BLK)



2PCS

3 ALLEN WRENCH (4mm)



1PC



Do not tighten until each step is completed or instructed.



PAGE 3 OF 7

# ITEM:706268 ASSEMBLY INSTRUCTIONS STEP 2





### STEP 3



PAGE 4 OF 7

### ITEM:706268 **ASSEMBLY INSTRUCTIONS**



STEP 4



### STEP 5



# ITEM:706268 ASSEMBLY INSTRUCTIONS STEP 6





#### STEP 7 COMPLETE



PAGE 6 OF 7

## ITEM:706268 ASSEMBLY INSTRUCTIONS



Product Size: 908 DIA X 584H (MM)

**Product Size: 35.75" DIA X 23"** 



Note: Dimension tolerance ±5%