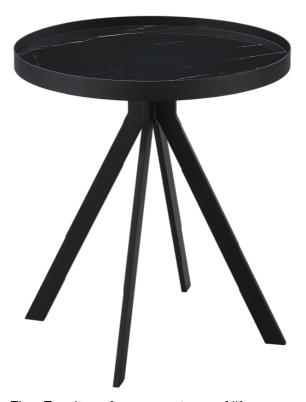

## ITEM:706267 ASSEMBLY INSTRUCTIONS

Product Size: 546 DIA X 610H (MM)

Product Size: 21.5" DIA X 24"

Note: Dimension tolerance ±5%