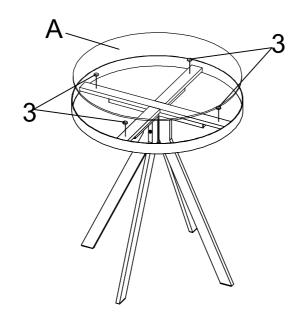

## ITEM:706267 ASSEMBLY INSTRUCTIONS

STEP 1

Do not tighten until each step is completed or instructed.

### STEP 2

PAGE 3 OF 5