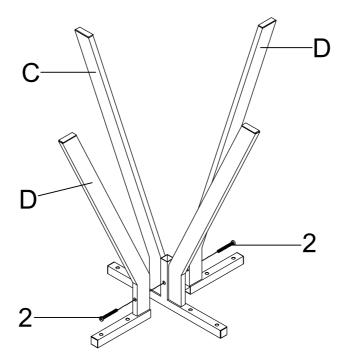

|  | 2PCS |  |
| z HARDWARE IDENTIFICATION        |                                 |  |      |   |                              |  |      |  |
| 1                                | SHORT BOLT<br>(1/4" x 28mm BLK) |  | 8PCS | 4 | LARGE CAP                    |  | 4PCS |  |
| 2                                | LONG BOLT<br>(1/4" x 45mm BLK)  |  | 2PCS | 5 | SMALL CAP<br>(20 x 20mm BLK) |  | 5PCS |  |
| 3                                | SUCTION CUP                     |  | 4PCS | 6 | ALLEN WRENCH<br>(4mm)        |  | 1PC  |  |
| PAGE 2 OF 5 COASTERFURNITURE.COM |                                 |  |      |   |                              |  |      |  |

## ITEM:706267 ASSEMBLY INSTRUCTIONS



STEP 1

Do not tighten until each step is completed or instructed.



### STEP 2



PAGE 3 OF 5

# ITEM:706267 ASSEMBLY INSTRUCTIONS STEP 3





#### STEP 4



COMPLETE



PAGE 4 OF 5

## ITEM:706267 ASSEMBLY INSTRUCTIONS



Product Size: 546 DIA X 610H (MM)

Product Size: 21.5" DIA X 24"



Note: Dimension tolerance ±5%



## ASSEMBLY INSTRUCTIONS COASTER FINE FURNITURE



Fine Furniture for every stage of life

## 706268 COFFEE TABLE

REVISION 0: 03/12/2025

PAGE 1 OF 7

## ITEM:706268 ASSEMBLY INSTRUCTIONS



#### **ASSEMBLY TIPS:**

- 1. Remove hardware from box and sort by size.
- 2. Please check to see that all hardware and parts are present prior to start of assembly.
- 3. Please follow attached instructions in the same sequence as numbered to assure fast & easy assembly.



#### **WARNING!**

- 1. Don't attempt to repair or modify parts that are broken or defect