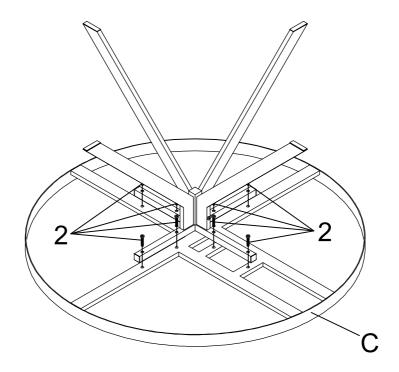

OP FRAME  |                 | 1PC            |
| D | SMALL TOP FRAME  |                 | 1PC            |
| E | DOUBLE LEG FRAME |                 | 1PC            |
| F | SINGLE LEG FRAME |                 | 2PCS           |
| G | SWIVEL PLATE     |                 | 1PC            |
|   | PAGE             | E 2 OF 7 COASTE | RFURNITURE.COM |

### ITEM:706268

### **ASSEMBLY INSTRUCTIONS**



Ζ

### HARDWARE IDENTIFICATION





4PCS

5 SUCTION CUP



10PCS

2 BOLT (1/4" x 28mm BLK)



8PCS

6 SMALL CAP (20 x 20mm BLK)



5PCS

3 MEDIUM BOLT (1/4" x 35mm BLK)



4PCS

LARGE CAP



4PCS

4 LONG BOLT (1/4" x 45mm BLK)



2PCS

3 ALLEN WRENCH (4mm)



1PC



Do not tighten until each step is completed or instructed.



PAGE 3 OF 7

# ITEM:706268 ASSEMBLY INSTRUCTIONS STEP 2





### STEP 3



PAGE 4 OF 7

### ITEM:706268 **ASSEMBLY INSTRUCTIONS**



STEP 4



### STEP 5



# ITEM:706268 ASSEMBLY INSTRUCTIONS STEP 6





#### STEP 7 COMPLETE



PAGE 6 OF 7

## ITEM:706268 ASSEMBLY INSTRUCTIONS



Product Size: 908 DIA X 584H (MM)

**Product Size: 35.75" DIA X 23"** 



Note: Dimension tolerance ±5%