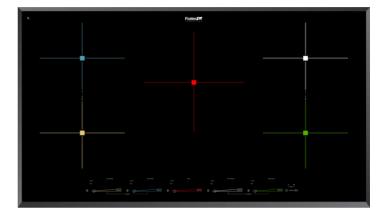

## HIGHLIGHTS

**Extended cooking area** Bridge function allow to associate two zones forming a single extended cooking area for pots of large size, or for more than one cooking simultaneously, with maximum exibility in pot positioning.

Slider control

The Slider control allows an extremely quick temperature setting: with a light touch of the finger you may select the desired power level on the TOUCH display.

| Series            | S4000 bridge Induction cooker hob   |
|-------------------|-------------------------------------|
| Dimensions        | 36" x 20 15/32"                     |
| Maintop           | Black ceramic glass                 |
| Edge              | bevelled edge                       |
| Installation      | overmount                           |
| overmount cut-out | 33 55/64" x 19 19/64"               |
| Power settings    | 9 settings plus powerboost          |
| Commands          | 5 slider commands                   |
| Special functions | Bridge function                     |
|                   | T-chef function                     |
|                   | Pause and Recall                    |
|                   | indipendent timer                   |
| Security          | security lock                       |
|                   | residual heat light                 |
|                   | overflow detection                  |
| Power             |                                     |
| 4 zones size 7x8" | 1.900-2.200 W (3.400-3.900 Booster) |
| 1 zone size 7x10" | 2.400-2.800 W (5.000-5.800 Booster) |
|                   |                                     |