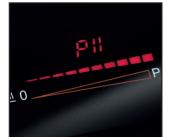

#### Powerboost

Booster function [P], which provides increased power to the selected plate. In particular, when it is activated, the plate works for ten minutes at a very highpower that allows to heat quickly large quantities of water.