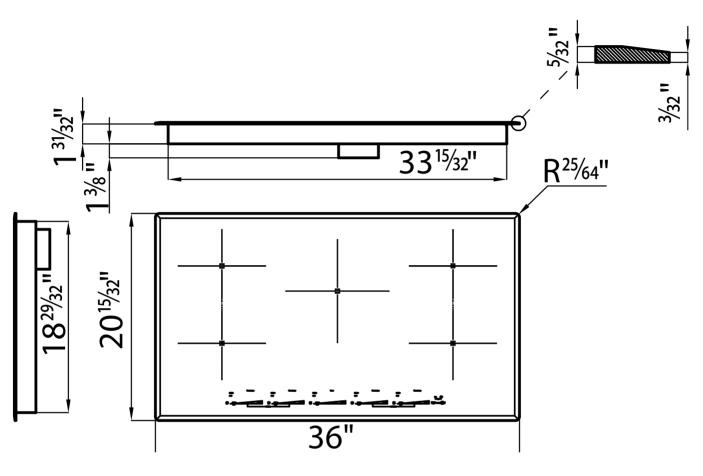

| Series            | S4000 bridge Induction cooker hob   |
|-------------------|-------------------------------------|
| Dimensions        | 36" x 20 15/32"                     |
| Maintop           | Black ceramic glass                 |
| Edge              | bevelled edge                       |
| Installation      | overmount                           |
| overmount cut-out | 33 55/64" x 19 19/64"               |
| Power settings    | 9 settings plus powerboost          |
| Commands          | 5 slider commands                   |
| Special functions | Bridge function                     |
|                   | T-chef function                     |
|                   | Pause and Recall                    |
|                   | indipendent timer                   |
| Security          | security lock                       |
|                   | residual heat light                 |
|                   | overflow detection                  |
| Power             |                                     |
| 4 zones size 7x8" | 1.900-2.200 W (3.400-3.900 Booster) |
| 1 zone size 7x10" | 2.400-2.800 W (5.000-5.800 Booster) |
|                   |                                     |

# Foster Induction hob

S4000 Bridge - 7390 945

DIMENSIONS

33 <sup>55/64</sup>" X 19 <sup>19/64</sup>"