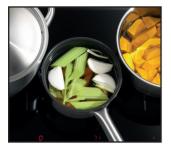

## HIGHLIGHTS

**Extended cooking area** Bridge function allow to associate two zones forming a single extended cooking area for pots of large size, or for more than one cooking simultaneously, with maximum exibility in pot positioning.