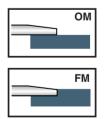

### Bevelled edge

Special slanting edge that gives a clean and elegant finish with both the installation methods (flush-mount and overmount).