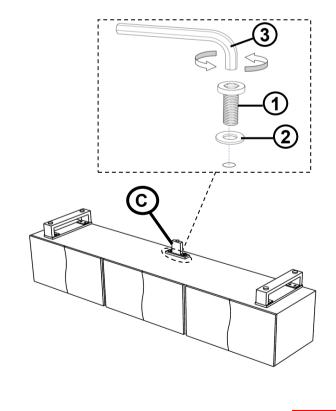

#### HARDWARE IDENTIFICATION

| 1 | BOLT<br>(M8 x 20mm - BLK)         | 10PCS |
|---|-----------------------------------|-------|
| 2 | FLAT WASHER<br>(M10 x 16mm - BLK) | 10PCS |
| 3 | ALLEN WRENCH<br>(5mm - BLK)       | 1PC   |

#### HARDWARE IDENTIFICATION

1 BOLT (M8 x 20mm - BLK)

10PCS

2 FLAT WASHER (M10 x 16mm - BLK)

10PCS

3 ALLEN WRENCH (5mm - BLK)

1PC