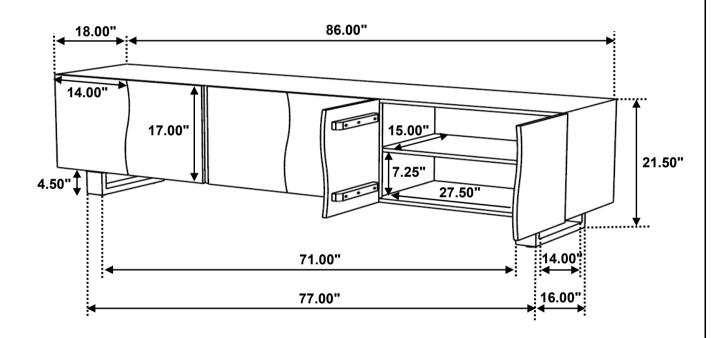

# STEP 4 COMPLETE

COASTERFURNITURE.COM

PAGE 3 OF 4

Note: Dimension tolerance ±5%