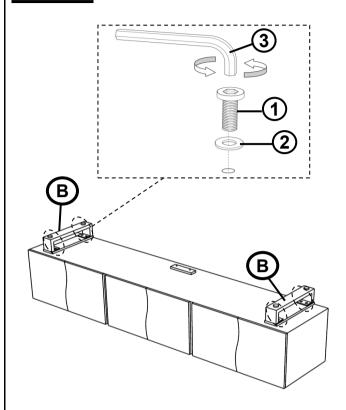

## STEP 1

#### HARDWARE IDENTIFICATION

| 1 | BOLT<br>(M8 x 20mm - BLK)         | 10PCS |
|---|-----------------------------------|-------|
| 2 | FLAT WASHER<br>(M10 x 16mm - BLK) | 10PCS |
| 3 | ALLEN WRENCH<br>(5mm - BLK)       | 1PC   |

#### HARDWARE IDENTIFICATION

1 BOLT (M8 x 20mm - BLK)

10PCS

2 FLAT WASHER (M10 x 16mm - BLK)

10PCS

3 ALLEN WRENCH (5mm - BLK)

1PC