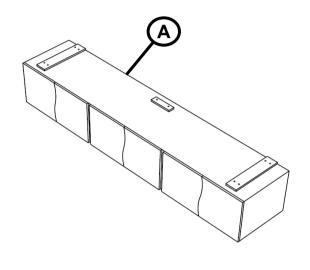

#### PARTS IDENTIFICATION

A TV STAND

1PC

B LEG FRAME

2PCS

C CENTER SUPPORT

### **PARTS IDENTIFICATION**

A TV STAND

1PC

B LEG FRAME

2PCS

C CENTER SUPPORT

1PC