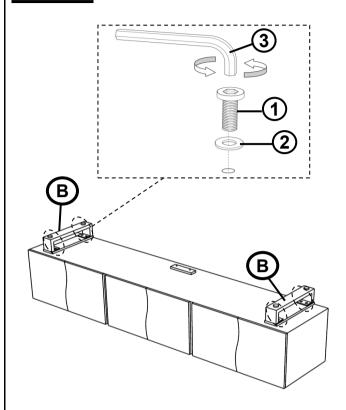

#### HARDWARE IDENTIFICATION

| 1 | BOLT<br>(M8 x 20mm - BLK)         | 10PCS |
|---|-----------------------------------|-------|
| 2 | FLAT WASHER<br>(M10 x 16mm - BLK) | 10PCS |
| 3 | ALLEN WRENCH<br>(5mm - BLK)       | 1PC   |

#### HARDWARE IDENTIFICATION

1 BOLT (M8 x 20mm - BLK)

10PCS

2 FLAT WASHER (M10 x 16mm - BLK)

10PCS

3 ALLEN WRENCH (5mm - BLK)

1PC

## STEP 1