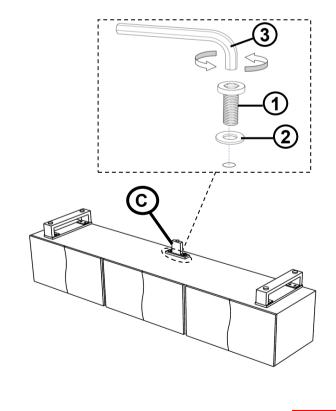

#### PARTS IDENTIFICATION

A TV STAND

1PC

B LEG FRAME

2PCS

C CENTER SUPPORT

#### HARDWARE IDENTIFICATION

| 1 | BOLT<br>(M8 x 20mm - BLK)         | 10PCS |
|---|-----------------------------------|-------|
| 2 | FLAT WASHER<br>(M10 x 16mm - BLK) | 10PCS |
| 3 | ALLEN WRENCH<br>(5mm - BLK)       | 1PC   |

### **PARTS IDENTIFICATION**

A TV STAND

1PC

B LEG FRAME

2PCS

C CENTER SUPPORT

1PC

#### HARDWARE IDENTIFICATION

1 BOLT (M8 x 20mm - BLK)

10PCS

2 FLAT WASHER (M10 x 16mm - BLK)

10PCS

3 ALLEN WRENCH (5mm - BLK)

1PC