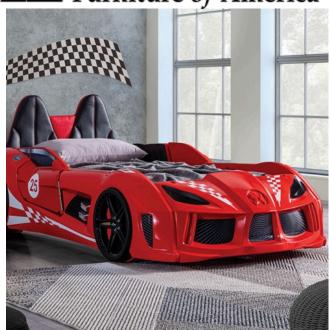

## **TRACKSTER**

BED | FOA7723RD-BED

## **DETAILS:**

This sleekly designed race car bed comes in a variety of colors and styles for the future speed enthusiast. The wheels have embedded LED lighting, while the headlights double as a night light. Side doors swing open realistically and close magnetically, while the sides and headboard shaped like seats are upholstered in padded leatherette. But it's not just all about looks--the bed comes with a four-option music selections via wireless remote controller for maximum bedtime fun!

Novelty
Leatherette, ABS, Others
Remote Control for 4 Sound Options
Mattress Ready (Max 8"H)
Upholstered Headboard and Sides

Red
Race Car Design
Headlights as Night Lights
Magnetic Opening Doors
Embedded LED Lights on Wheels and
Bottom