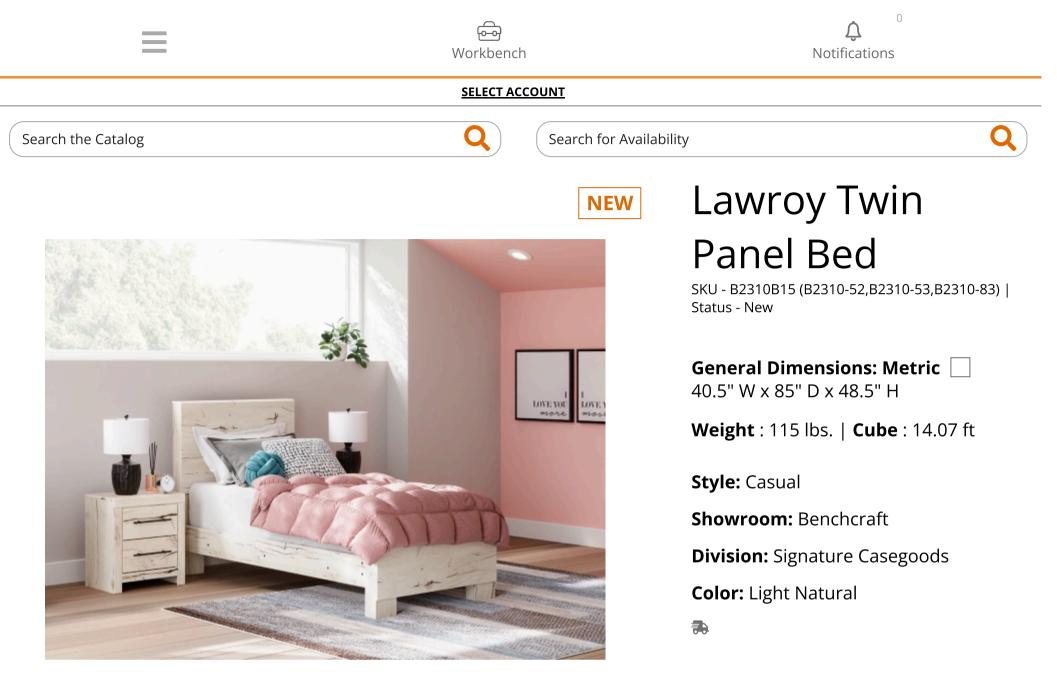

# **PRODUCT DESCRIPTION**

A fresh take on country living, this twin panel bed strikes the perfect balance between farmhouse and contemporary. Its rustic white finish and replicated reclaimed oak grain merge effortlessly with the hearty, clean-lined look we love today. You'll love how this bed's simple design transforms your bedroom into a harmonious haven.

- Includes panel headboard, footboard and rails
- Made with engineered wood (MDF/particleboard/plywood) and decorative laminate for the right balance of affordability and durability
- Rustic white finish over replicated reclaimed oak grain with authentic touch
- Decorative laminate replicates natural or man-made material surfaces with consistent color, pattern and texture
- Foundation/box spring required, sold separately
- Mattress available, sold separately
- Minor assembly required

## □ General Dimensions: Metric

40.5" W x 85" D x 48.5" H

| Inches | : 40.5" W x 85" D x 48.5"<br>H | Carton:             |            | Unit of            | EA |
|--------|--------------------------------|---------------------|------------|--------------------|----|
|        |                                | Inches              |            | Measure:           |    |
|        |                                | Express<br>Shipped: |            | Qty Per<br>Carton: | 1  |
|        |                                |                     |            |                    |    |
|        |                                | Inches              |            |                    |    |
|        |                                | Weight              | : 115 lbs. |                    |    |
|        |                                | Cubes               | : 14.07 ft |                    |    |
|        |                                | UPC                 |            |                    |    |

### Weight : 115 lbs. | Cube : 14.07 ft