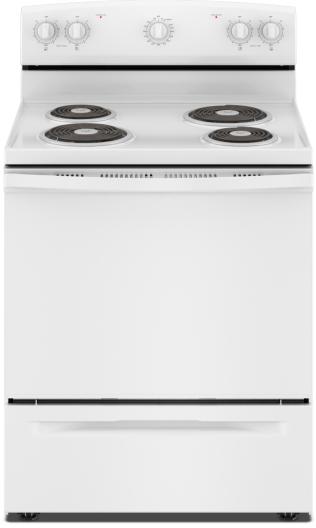

## Model#: VREW3150RW/B

## 30" Free-Standing Electric Range

Approx Dimensions (HxDxW): 46.88 x 27.7 in X 29.88 in.

- Standard clean oven Smooth surface makes cleaning by hand easier.
- 2 8" and 2 6" burners Flexibility in handling all your cooking needs.
- Porcelain upswept cooktop Raised edges contain spills, while the surface is easy to wipe clean.
- Drip bowls Contain spills and remove for easy cleaning.
- Two oven racks Feature a durable construction to help accommodate any size or type of cookware.
- Removable full-width storage drawer Store cookware or kitchen accessories.
- 4.8 cu. ft. oven capacity Cook more dishes at once