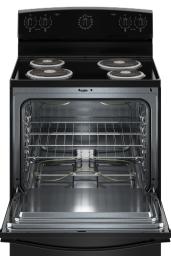

## 30" Free-Standing Electric Range

Approx Dimensions (HxDxW): 46.88 x 27.7 in X 29.88 in.

- Standard clean oven Smooth surface makes cleaning by hand easier.
- 2 8" and 2 6" burners Flexibility in handling all your cooking needs.
- Porcelain upswept cooktop Raised edges contain spills, while the surface is easy to wipe clean.
- Drip bowls Contain spills and remove for easy cleaning.
- Two oven racks Feature a durable construction to help accommodate any size or type of cookware.
- Removable full-width storage drawer Store cookware or kitchen accessories.
- 4.8 cu. ft. oven capacity Cook more dishes at once