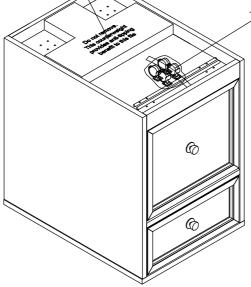

Do not remove. This counterweight provides anti-tipping benefit to this file

HARDWARE
File rods pack is here

The above diagram shows a counter weight placed under the bottom of the fle cablnet. Do not remove this weight as it will greatly reduce the chance of tip over.