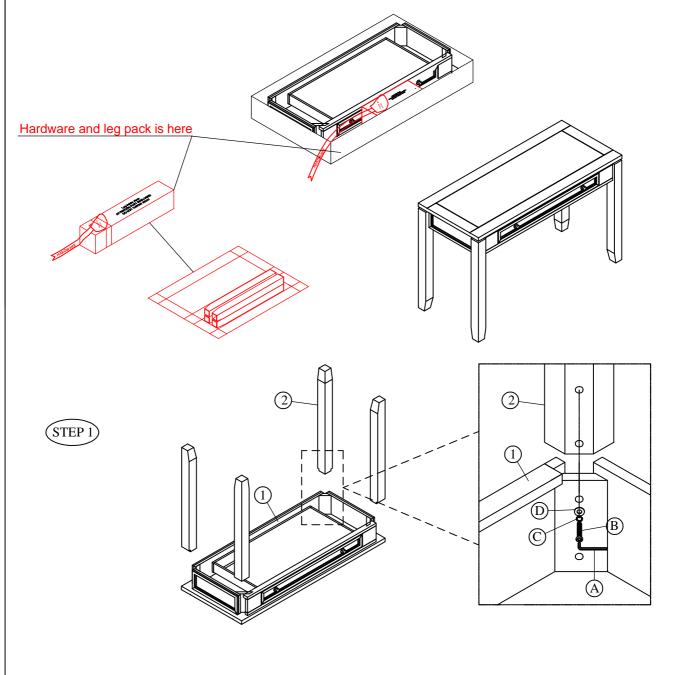

### PARTS LIST

Item No: BOC-357D Description: DESK

Rev 2 :2021-11-05

#### PARTS LIST

- To remove the drawer:
- A. Pull the drawer fully open so the black lever is visible in the inside channel of the guides.
- B. Push 'down' on the right lever and 'up' on the left lever. While holding levers in place, pull drawer forward until slides release. If the slides will not release, push both levers in opposite directions.