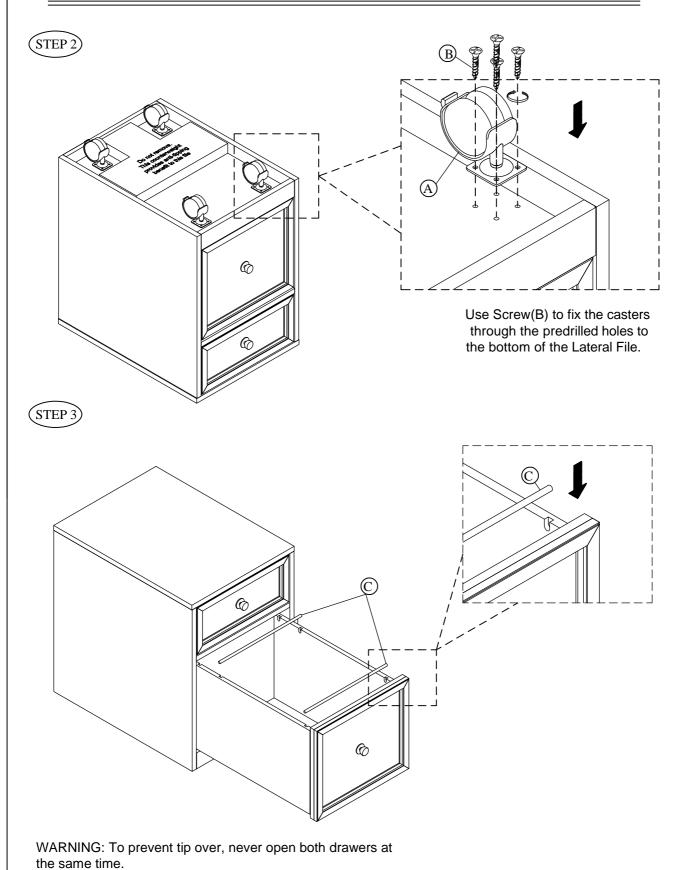

### **HARDWARE LIST**

| No | Description          | Sketch  | Q'TY   |
|----|----------------------|---------|--------|
| А  | Caster               | Ø,      | 4PCS   |
| В  | Screw Ø4x5/8"        | )IIIII- | 17 PCS |
| С  | File rods 296mm x Ø7 |         | 2PCS   |

Do not remove. This counterweight provides anti-tipping benefit to this file

HARDWARE
File rods pack is here

The above diagram shows a counter weight placed under the bottom of the fle cablnet. Do not remove this weight as it will greatly reduce the chance of tip over.