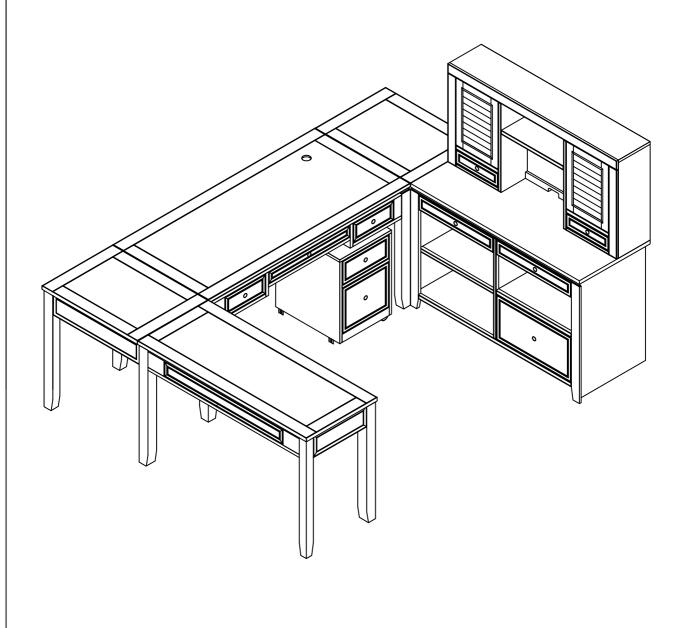

### PARTS LIST

Item No: BOC-357D Description: DESK

Rev 2 :2021-11-05

#### PARTS LIST

- To remove the drawer:
- A. Pull the drawer fully open so the black lever is visible in the inside channel of the guides.
- B. Push 'down' on the right lever and 'up' on the left lever. While holding levers in place, pull drawer forward until slides release. If the slides will not release, push both levers in opposite directions.