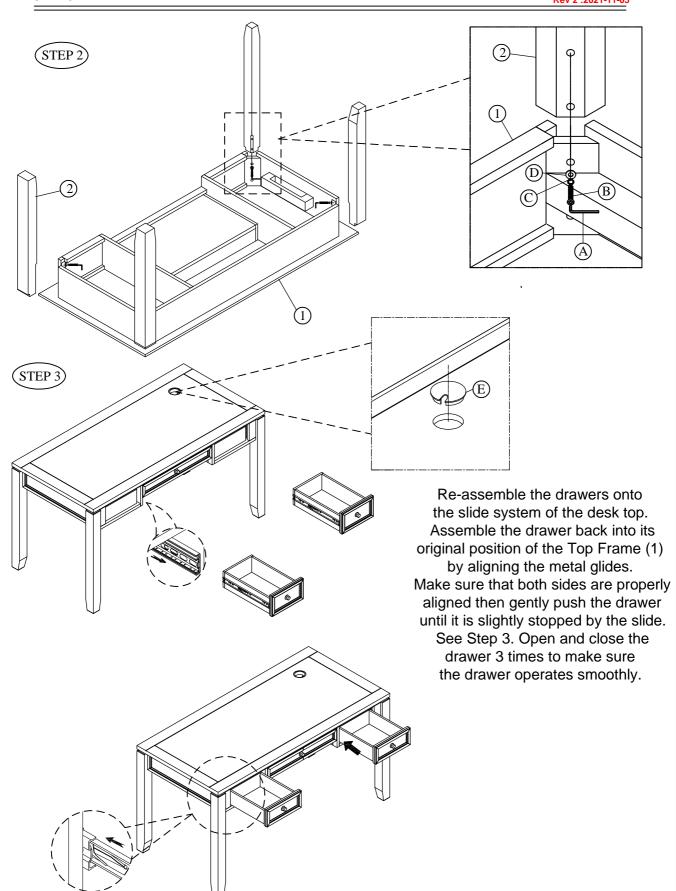

#### PARTS LIST

- To remove the drawer:
- A. Pull the drawer fully open so the black lever is visible in the inside channel of the guides.
- B. Push 'down' on the right lever and 'up' on the left lever. While holding levers in place, pull drawer forward until slides release. If the slides will not release, push both levers in opposite directions.