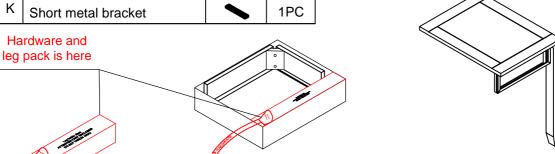

### **HARDWARE LIST**

| No | Description             | Sketch | Q'TY  |
|----|-------------------------|--------|-------|
| Α  | Allen wrench 5mm        |        | 1PC   |
| В  | Bolt Ø 5/16"x2"         | 0      | 2PCS  |
| С  | Lock washer Ø5/16"x12mm | U      | 2PCS  |
| D  | Flat washer Ø5/16"x19mm | 0      | 2PCS  |
| Е  | Allen wrench 4mm        |        | 1PC   |
| F  | Bolt Ø 1/4"x1-1/2"      | 0      | 5PCS  |
| G  | Bolt Ø 1/4"x3/4"        | 0      | 8PCS  |
| Н  | Lock washer Ø1/4"x12mm  | Ú      | 13PCS |
| I  | Flat washer Ø1/4"x19mm  | 0      | 13PCS |
| J  | Long metal bracket      | /      | 1PC   |
| K  | Short metal bracket     |        | 1PC   |