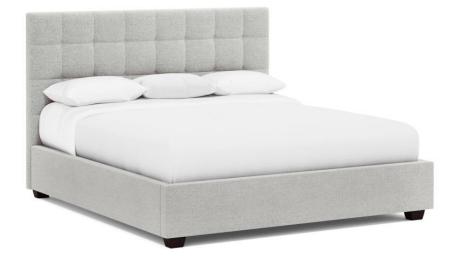

# Avery Fabric Panel Bed King

# **Pieces Shown**

755FR53 Avery Footboard/Side Rails 755H53 Avery Headboard

### Dimensions

W: 83.38 in D: 87.88 in H: 54.50 in W: 211.79 cm D: 223.22 cm H: 138.43 cm SH: 7.25 in SH: 18.41 cm

#### Features

- Fully upholstered, blind-tufted headboard and fully upholstered footboard and side rails
- Available in select fabric options
- · Exposed wood feet in Smoke or Espresso finishes
- Note: Headboard cannot be used alone. Must be ordered with footboard and side rails
- Standard with three slats with adjustable center support.
- Specifications subject to change without notice