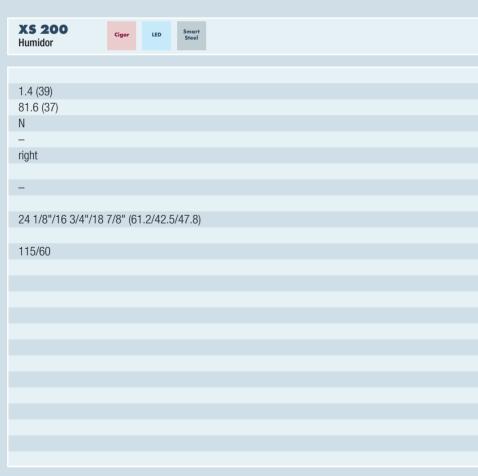

# Capacity Total capacity cu.ft. (I) Shipping weight lbs. (kg) **Climate rating** Sound rating dB(A) Door hinges Cut out dimensions in inches (cm) H /W/D **Outside dimensions** in inches (cm) H/W/D Energy supply Voltage V/Hz