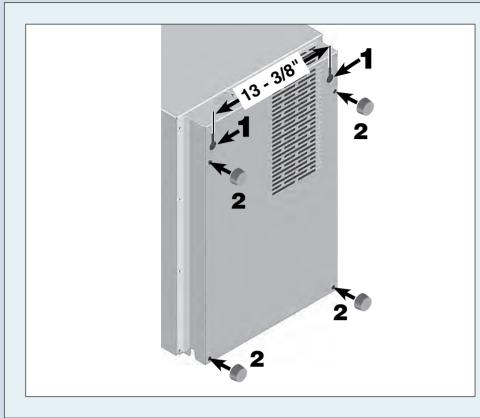

# Wall Mounting

Unit Dimensions

The appliance can be wall-mounted. There are two mounting holes **1** at the back of the appliance. ۲

**17**"

### CAUTION

Make sure the wall and fastenings can withstand the weight of the appliance when fully loaded. The empty appliance weighs 68.4 lbs.

## IMPORTANT

To ensure sufficient ventilation through the ventilation slots, the four wall spacers **2** must always be inserted, regardless of whether the appliance is wall-mounted or standing on the floor against a wall.

Simply insert the spacers in the openings provided.

۲