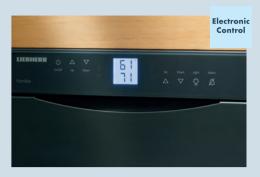

Precision Electronics: The accurate touch electronic control system allows the temperature to be set and maintained to the exact degree selected.

Alarm: The temperature alarm alerts the user to any irregularities within the interior.