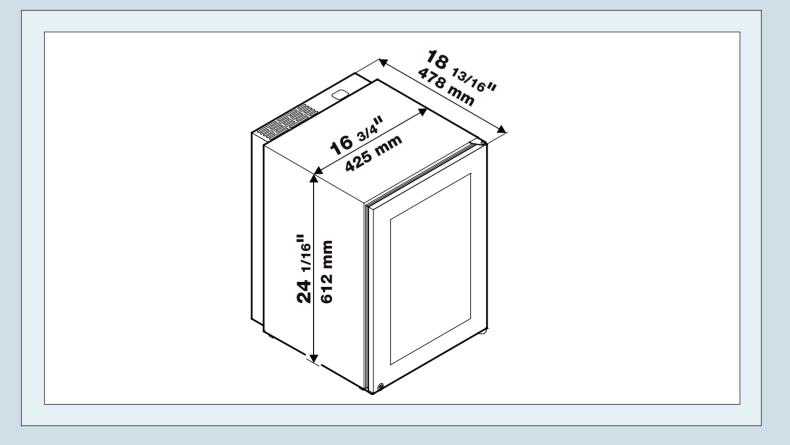

# Capacity Total capacity cu.ft. (I) Shipping weight lbs. (kg) **Climate rating** Sound rating dB(A) Door hinges Cut out dimensions in inches (cm) H /W/D **Outside dimensions** in inches (cm) H/W/D Energy supply Voltage V/Hz