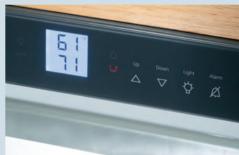

Precision Electronics: The accurate touch electronic control system allows the temperature to be set and maintained to the exact degree selected.

Alarm: The temperature alarm alerts the user to any irregularities within the interior.