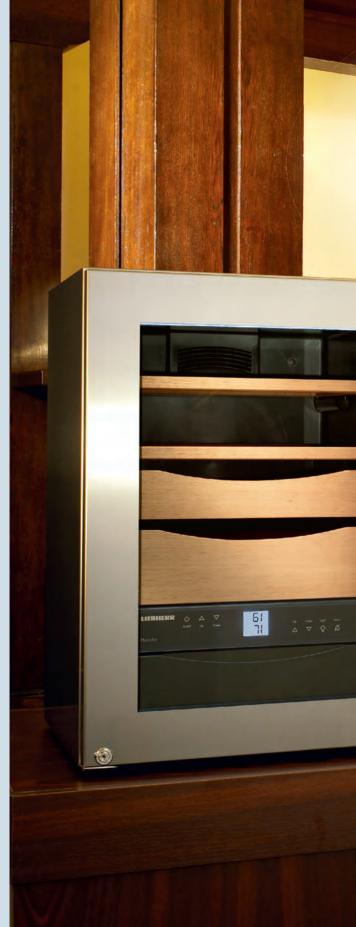

# Liebherr XS 200 Design & Lifestyle

# **Design & Lifestyle**

Liebherr's approach to refrigeration in their entire product line is to provide ideal conditions for food – The Humidor XS 200 is no exception. The innovative MagicEye control systems allows precise control to establish the proper balance of temperature and humidity so important to the optimal storage for fine cigars. The storage cabinet can be set from 60°F to 68°F (16°C to 20°C) and the humidity, controlled by a removable container for distilled water, can be set from 68% to 75% humidity depending on owner preferences.

**Presentation boxes:** Perfect for storing loose cigars and can easily be removed for presentation

Aesthetics: Liebherr's Humidor, with its attractive design and compact size, would be at home, either wall mounted or positioned on your finest furniture.