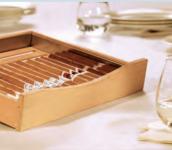

Fine cedar wood : The two presentation boxes varying in height and the two wooden shelves are crafted from Spanish cedar wood.

purposes.

۲

LED Lighting: LED lighting with dimmer function is incorporated into the glass door. As the LEDs emit virtually no heat, the cigars can be exposed to the light for long periods of time without damage.

**Presentation boxes:** Perfect for storing loose cigars and can easily be removed for presentation

Aesthetics: Liebherr's Humidor, with its attractive design and compact size, would be at home, either wall mounted or positioned on your finest furniture.