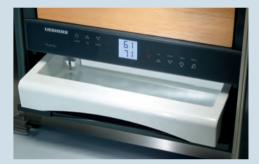

**Ideal Humidity:** The integrated water tray can accommodate one liter of distilled water for ideal humidity. Sensors regulate precise humidity level selected. The visual display informs when water needs to be replenished.