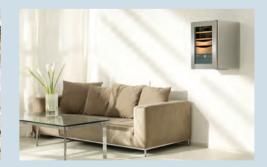

# Wall Mounting

Unit Dimensions

The appliance can be wall-mounted. There are two mounting holes **1** at the back of the appliance. ۲

**17**"

**Presentation boxes:** Perfect for storing loose cigars and can easily be removed for presentation

Aesthetics: Liebherr's Humidor, with its attractive design and compact size, would be at home, either wall mounted or positioned on your finest furniture.