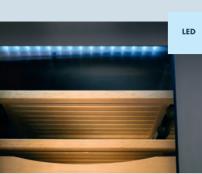

Fine cedar wood : The two presentation boxes varying in height and the two wooden shelves are crafted from Spanish cedar wood.

purposes.

۲

LED Lighting: LED lighting with dimmer function is incorporated into the glass door. As the LEDs emit virtually no heat, the cigars can be exposed to the light for long periods of time without damage.