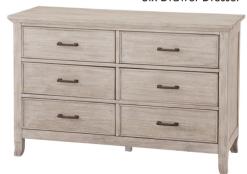

### **Product Dimensions**

Convertible Clip Crib - 59.25"W x 31.375"D x 51"H Convertible Flat Crib - 59.25"W x 31.375"D x 51"H 6 Drawer Dresser - 52"W x 19.25"D x 33"H 5 Drawer Chest - 36"W x 19.25"D x 49.5"H Hutch/Bookcase - 52"W x 14"D x 41.75/49.25"H Changer Top - 49.875"W x 18.375"D x 3.5"H 2 Drawer Nightstand - 24"W x 17.25"D x 26.75"H Chifferobe - 42"W x 19.25"D x 55.5"H

# **Model Numbers**

Convertible Clip Crib - RM-CR-4621NR-SGC Convertible Flat Crib - RM-CR-4601NR-SGC 6 Drawer Dresser - RM-DD-4608LD-SGC 5 Drawer Chest - RM-CH-4604SD-SGC

Hutch/Bookcase -RM-HU-4603CB-SGC Changing Tray - RM-CS-4610CS-SGC

2 Drawer Nightstand - RM-NS-46072D-SGC

Chifferobe - RM-CF-4625SD-SGC Bed Rails - RM-BR-4607RR-SGC

Toddler Rail - RM-TR-4609GR-SGC

Clip Toddler Bed (toddler rail sold seperately)

Nightstand

Six Drawer Dresser