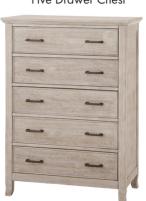

### **Product Dimensions**

Convertible Clip Crib - 59.25"W x 31.375"D x 51"H Convertible Flat Crib - 59.25"W x 31.375"D x 51"H 6 Drawer Dresser - 52"W x 19.25"D x 33"H 5 Drawer Chest - 36"W x 19.25"D x 49.5"H Hutch/Bookcase - 52"W x 14"D x 41.75/49.25"H Changer Top - 49.875"W x 18.375"D x 3.5"H 2 Drawer Nightstand - 24"W x 17.25"D x 26.75"H Chifferobe - 42"W x 19.25"D x 55.5"H

# **Model Numbers**

Convertible Clip Crib - RM-CR-4621NR-SGC Convertible Flat Crib - RM-CR-4601NR-SGC 6 Drawer Dresser - RM-DD-4608LD-SGC 5 Drawer Chest - RM-CH-4604SD-SGC

Hutch/Bookcase -RM-HU-4603CB-SGC Changing Tray - RM-CS-4610CS-SGC

Hutch/Bookcase fits perfectly on top of dresser when base is removed

Five Drawer Chest

Chifferobe