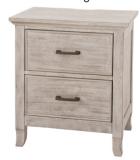

#### Case Good Features

- Rubbed bronze handle pulls
- Extra base included with hutch to convert it into youth bookcase
- Solid wood drawer boxes with English dovetail supports
- Soft close, side mounted drawer glides
- Built-in divider in changer top holds baby accessories

### **Product Dimensions**

Convertible Clip Crib - 59.25"W x 31.375"D x 51"H Convertible Flat Crib - 59.25"W x 31.375"D x 51"H 6 Drawer Dresser - 52"W x 19.25"D x 33"H 5 Drawer Chest - 36"W x 19.25"D x 49.5"H Hutch/Bookcase - 52"W x 14"D x 41.75/49.25"H Changer Top - 49.875"W x 18.375"D x 3.5"H 2 Drawer Nightstand - 24"W x 17.25"D x 26.75"H Chifferobe - 42"W x 19.25"D x 55.5"H

2 Drawer Nightstand - RM-NS-46072D-SGC

Chifferobe - RM-CF-4625SD-SGC Bed Rails - RM-BR-4607RR-SGC

Toddler Rail - RM-TR-4609GR-SGC

Clip Toddler Bed (toddler rail sold seperately)

Nightstand

Six Drawer Dresser