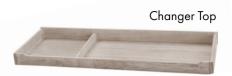

#### Case Good Features

- Rubbed bronze handle pulls
- Extra base included with hutch to convert it into youth bookcase
- Solid wood drawer boxes with English dovetail supports
- Soft close, side mounted drawer glides
- Built-in divider in changer top holds baby accessories

### **Product Dimensions**

Convertible Clip Crib - 59.25"W x 31.375"D x 51"H Convertible Flat Crib - 59.25"W x 31.375"D x 51"H 6 Drawer Dresser - 52"W x 19.25"D x 33"H 5 Drawer Chest - 36"W x 19.25"D x 49.5"H Hutch/Bookcase - 52"W x 14"D x 41.75/49.25"H Changer Top - 49.875"W x 18.375"D x 3.5"H 2 Drawer Nightstand - 24"W x 17.25"D x 26.75"H Chifferobe - 42"W x 19.25"D x 55.5"H

# **Model Numbers**

Convertible Clip Crib - RM-CR-4621NR-SGC Convertible Flat Crib - RM-CR-4601NR-SGC 6 Drawer Dresser - RM-DD-4608LD-SGC 5 Drawer Chest - RM-CH-4604SD-SGC

Hutch/Bookcase -RM-HU-4603CB-SGC Changing Tray - RM-CS-4610CS-SGC