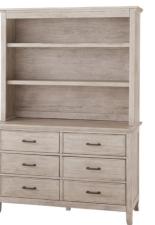

#### Case Good Features

- Rubbed bronze handle pulls
- Extra base included with hutch to convert it into youth bookcase
- Solid wood drawer boxes with English dovetail supports
- Soft close, side mounted drawer glides
- Built-in divider in changer top holds baby accessories

### **Product Dimensions**

Convertible Clip Crib - 59.25"W x 31.375"D x 51"H Convertible Flat Crib - 59.25"W x 31.375"D x 51"H 6 Drawer Dresser - 52"W x 19.25"D x 33"H 5 Drawer Chest - 36"W x 19.25"D x 49.5"H Hutch/Bookcase - 52"W x 14"D x 41.75/49.25"H Changer Top - 49.875"W x 18.375"D x 3.5"H 2 Drawer Nightstand - 24"W x 17.25"D x 26.75"H Chifferobe - 42"W x 19.25"D x 55.5"H

# **Model Numbers**

Convertible Clip Crib - RM-CR-4621NR-SGC Convertible Flat Crib - RM-CR-4601NR-SGC 6 Drawer Dresser - RM-DD-4608LD-SGC 5 Drawer Chest - RM-CH-4604SD-SGC

Hutch/Bookcase -RM-HU-4603CB-SGC Changing Tray - RM-CS-4610CS-SGC

Hutch/Bookcase fits perfectly on top of dresser when base is removed

Five Drawer Chest

Chifferobe