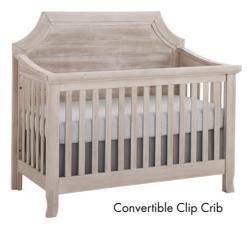

#### **Crib Features**

- Solid hardwood construction.
- Headboard styles available in flat (on front) or clip (on back)
- 4 in 1 crib converts to toddler bed, day bed and full size bed (toddler rail and full size rails sold separately)
- Steel spring mattress support with three height adjustments
- Sturdy design for easy conversion no moving parts
- Meets CPSC and ASTM standards

### **Product Dimensions**

Convertible Clip Crib - 59.25"W x 31.375"D x 51"H Convertible Flat Crib - 59.25"W x 31.375"D x 51"H 6 Drawer Dresser - 52"W x 19.25"D x 33"H 5 Drawer Chest - 36"W x 19.25"D x 49.5"H Hutch/Bookcase - 52"W x 14"D x 41.75/49.25"H Changer Top - 49.875"W x 18.375"D x 3.5"H 2 Drawer Nightstand - 24"W x 17.25"D x 26.75"H Chifferobe - 42"W x 19.25"D x 55.5"H

# **Model Numbers**

Convertible Clip Crib - RM-CR-4621NR-SGC Convertible Flat Crib - RM-CR-4601NR-SGC 6 Drawer Dresser - RM-DD-4608LD-SGC 5 Drawer Chest - RM-CH-4604SD-SGC

Hutch/Bookcase -RM-HU-4603CB-SGC Changing Tray - RM-CS-4610CS-SGC