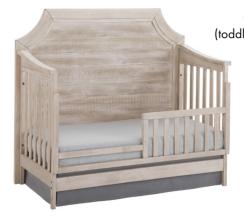

#### **Crib Features**

- Solid hardwood construction.
- Headboard styles available in flat (on front) or clip (on back)
- 4 in 1 crib converts to toddler bed, day bed and full size bed (toddler rail and full size rails sold separately)
- Steel spring mattress support with three height adjustments
- Sturdy design for easy conversion no moving parts
- Meets CPSC and ASTM standards

Bed Rail - 75.5"W x 1.75"D x 5.5"H Toddler Rail - 54.5"W x 1"D x 20.875"H

2 Drawer Nightstand - RM-NS-46072D-SGC

Chifferobe - RM-CF-4625SD-SGC Bed Rails - RM-BR-4607RR-SGC

Toddler Rail - RM-TR-4609GR-SGC

Clip Toddler Bed (toddler rail sold seperately)

Nightstand

Six Drawer Dresser