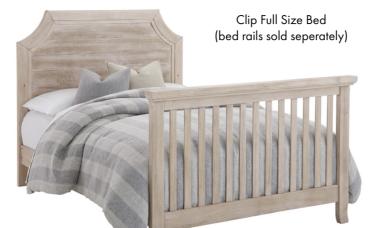

#### **Crib Features**

- Solid hardwood construction.
- Headboard styles available in flat (on front) or clip (on back)
- 4 in 1 crib converts to toddler bed, day bed and full size bed (toddler rail and full size rails sold separately)
- Steel spring mattress support with three height adjustments
- Sturdy design for easy conversion no moving parts
- Meets CPSC and ASTM standards

### **Product Dimensions**

Convertible Clip Crib - 59.25"W x 31.375"D x 51"H Convertible Flat Crib - 59.25"W x 31.375"D x 51"H 6 Drawer Dresser - 52"W x 19.25"D x 33"H 5 Drawer Chest - 36"W x 19.25"D x 49.5"H Hutch/Bookcase - 52"W x 14"D x 41.75/49.25"H Changer Top - 49.875"W x 18.375"D x 3.5"H 2 Drawer Nightstand - 24"W x 17.25"D x 26.75"H Chifferobe - 42"W x 19.25"D x 55.5"H

# **Model Numbers**

Convertible Clip Crib - RM-CR-4621NR-SGC Convertible Flat Crib - RM-CR-4601NR-SGC 6 Drawer Dresser - RM-DD-4608LD-SGC 5 Drawer Chest - RM-CH-4604SD-SGC

Hutch/Bookcase -RM-HU-4603CB-SGC Changing Tray - RM-CS-4610CS-SGC