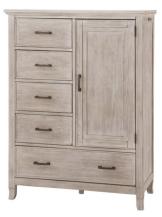

### **Product Dimensions**

Convertible Clip Crib - 59.25"W x 31.375"D x 51"H Convertible Flat Crib - 59.25"W x 31.375"D x 51"H 6 Drawer Dresser - 52"W x 19.25"D x 33"H 5 Drawer Chest - 36"W x 19.25"D x 49.5"H Hutch/Bookcase - 52"W x 14"D x 41.75/49.25"H Changer Top - 49.875"W x 18.375"D x 3.5"H 2 Drawer Nightstand - 24"W x 17.25"D x 26.75"H Chifferobe - 42"W x 19.25"D x 55.5"H

2 Drawer Nightstand - RM-NS-46072D-SGC

Chifferobe - RM-CF-4625SD-SGC Bed Rails - RM-BR-4607RR-SGC

Toddler Rail - RM-TR-4609GR-SGC

Clip Toddler Bed (toddler rail sold seperately)

Nightstand

Six Drawer Dresser

Hutch/Bookcase fits perfectly on top of dresser when base is removed

Five Drawer Chest

Chifferobe