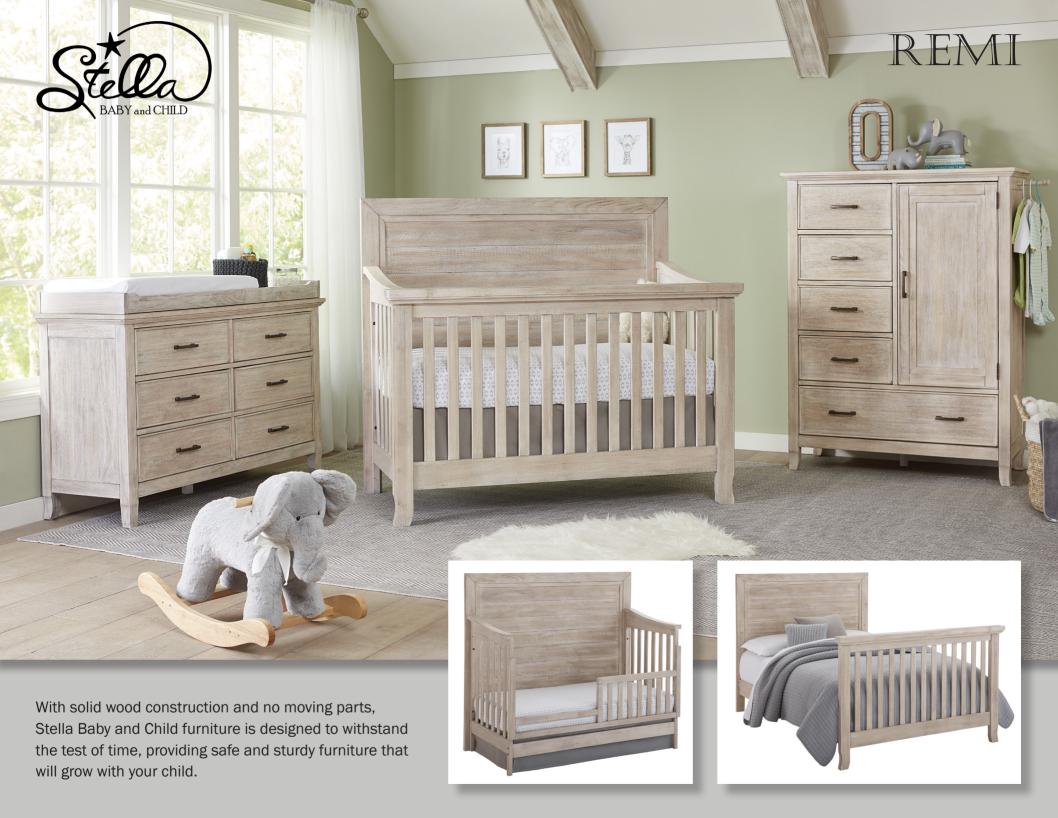

## REMI

The Remi collection was created with the intention of "simply clean". Straight lines and a warm sugarcoat finish give this group a mid-century style that will pair well with just about any bedding. Two versions of headboards and flared feet throughout all the pieces adds character to this alluring set.

#### **Crib Features**

- Solid hardwood construction.
- Headboard styles available in flat (on front) or clip (on back)
- 4 in 1 crib converts to toddler bed, day bed and full size bed (toddler rail and full size rails sold separately)
- Steel spring mattress support with three height adjustments
- Sturdy design for easy conversion no moving parts
- Meets CPSC and ASTM standards

#### Case Good Features

- Rubbed bronze handle pulls
- Extra base included with hutch to convert it into youth bookcase
- Solid wood drawer boxes with English dovetail supports
- Soft close, side mounted drawer glides
- Built-in divider in changer top holds baby accessories

### **Product Dimensions**

Convertible Clip Crib - 59.25"W x 31.375"D x 51"H Convertible Flat Crib - 59.25"W x 31.375"D x 51"H 6 Drawer Dresser - 52"W x 19.25"D x 33"H 5 Drawer Chest - 36"W x 19.25"D x 49.5"H Hutch/Bookcase - 52"W x 14"D x 41.75/49.25"H Changer Top - 49.875"W x 18.375"D x 3.5"H 2 Drawer Nightstand - 24"W x 17.25"D x 26.75"H Chifferobe - 42"W x 19.25"D x 55.5"H

# **Model Numbers**

Convertible Clip Crib - RM-CR-4621NR-SGC Convertible Flat Crib - RM-CR-4601NR-SGC 6 Drawer Dresser - RM-DD-4608LD-SGC 5 Drawer Chest - RM-CH-4604SD-SGC

Hutch/Bookcase -RM-HU-4603CB-SGC Changing Tray - RM-CS-4610CS-SGC