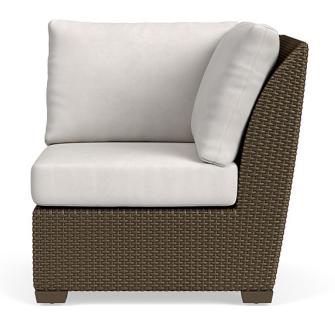

## FUSION CORNER CHAIR - PILLOW BACK

Model: 2860-6440-BR Collection: Fusion

Designer: Richard Frinier

This innovative and contemporary design evokes an attitude of couture outdoor furniture while it's bold profile generates international appeal. Accented by molded pedestal feet, like the heel or platform of a designer shoe, The Fusion Outdoor Corner Chair features a uniform and textural pattern that weaves the entire form into a solid structure. The Fusion Corner Chair allows for versatile outdoor seating arrangements.