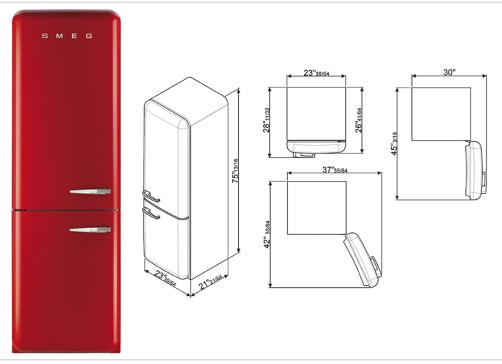

50'S Retro Style refrigerator with automatic freezer, Red, Left hand hinge

EAN13: 8017709219376

• 2 adjustable thermostats • Freezing capacity: 10kg/24h • Thaw time: 18h • **REFRIGERATOR**: • Fresh food capacity: 229 liters net capacity • Fresh food capacity: 231 liters gross capacity • Automatic defrost • 3 adjustable glass shelves • 1 fruit and vegetable container • 1 covered storage box • 1 chrome wine rack • **FREEZER** \*\*\*\*: • 3 adjustable shelves • 1 bottle rack • Frost-free • Frozen food capacity: 2.65 cu. ft. net capacity • Frozen food capacity: 3.43 cu. ft. gross capacity • 2 drawers • 1 fast-freezing drawer • Fast-freezing bottom • Ice cube tray • A gap of 175mm must be left on the hinged side of the product to allow the door to open. • Climatic class: SN,N,ST,T • Voltage: 120V • Current: 10Amps • Frequency: 60Hz • Noise level: 41dB(A) RE 1 pW • **DIMENSIONS**: • Dimensions (h x w x d) 1926 x 600 x 677mm • 75"13/16 x 23"39/64 x 26"41/64 inches • Gross weight: 191 lbs • Net weight: 222 lbs • When positioning these appliances adjacent to a kitchen unit, a gap of 6 7/8" must be left on the hinged side of the product to allow the door to open. When positioning next to a wall, it is recommended to leave a larger gap of 12 1/2".