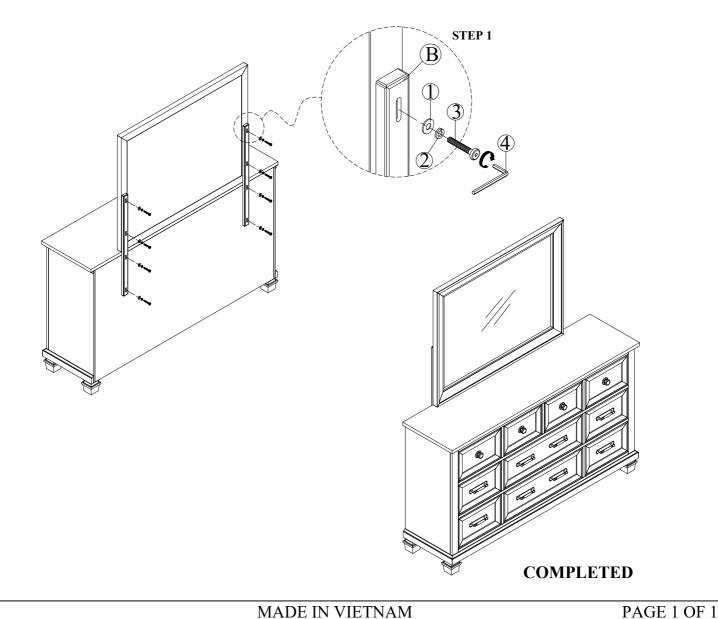

# ASSEMBLY INSTRUCTION FOR 9-DRAWER DRESSER / MIRROR B-9890-7-DR / B-9890-7-MR

Caution: Please read instructions thoroughly before unpacking assembly parts. Sharp, exposed staple tips can cause injury, therefore, for your protection, please remove any exposed staples used in packing.

1. We recommend that you should assemble this product with the assistance of another person; this will make

assembly easier, and will help to eliminate damage to the product or injury to persons during assembly.

Be sure to check all packing materials carefully for small parts that may have come loose inside the carton during shipment.
 Please do not over tighten screws or bolts.

| PART LIST                                                                    |                                                    |                                                                |                                                                      | HARDWARE LIST                                                               |                                                                              |                                                                                                                                                                                                                                                                                         |                                                                                    |
|------------------------------------------------------------------------------|----------------------------------------------------|----------------------------------------------------------------|----------------------------------------------------------------------|-----------------------------------------------------------------------------|------------------------------------------------------------------------------|-----------------------------------------------------------------------------------------------------------------------------------------------------------------------------------------------------------------------------------------------------------------------------------------|------------------------------------------------------------------------------------|
| Part Description                                                             | Code.                                              | Q'ty                                                           | No.                                                                  | ]                                                                           | Hardware Description                                                         | Code.                                                                                                                                                                                                                                                                                   | Q'ty                                                                               |
| Mirror                                                                       |                                                    | 1                                                              | 1                                                                    | 0                                                                           | Flat washer 1/4"*Ø19                                                         |                                                                                                                                                                                                                                                                                         | 8                                                                                  |
| Mirror Support Slats                                                         | PB-9890-7-MRSLT                                    | 2                                                              | 2                                                                    | Ø                                                                           | Spring washer 1/4"*Ø12                                                       | PB-9890-                                                                                                                                                                                                                                                                                | 8                                                                                  |
|                                                                              |                                                    |                                                                | 3                                                                    | 0                                                                           | Allen Bolt 1/4"*1-1/2"                                                       | MRHW                                                                                                                                                                                                                                                                                    | 8                                                                                  |
|                                                                              |                                                    |                                                                | 4                                                                    |                                                                             | Allen key M4*2-5/16"                                                         |                                                                                                                                                                                                                                                                                         | 1                                                                                  |
| $\triangle$ Only tighten all bolts when all bolts aligned with bolt inserts. |                                                    |                                                                |                                                                      |                                                                             |                                                                              |                                                                                                                                                                                                                                                                                         |                                                                                    |
|                                                                              |                                                    |                                                                |                                                                      |                                                                             |                                                                              |                                                                                                                                                                                                                                                                                         |                                                                                    |
|                                                                              |                                                    |                                                                |                                                                      |                                                                             |                                                                              |                                                                                                                                                                                                                                                                                         |                                                                                    |
|                                                                              | Part Description<br>Mirror<br>Mirror Support Slats | Part DescriptionCode.MirrorMirror Support SlatsPB-9890-7-MRSLT | Part DescriptionCode.Q'tyMirror1Mirror Support SlatsPB-9890-7-MRSLT2 | Part DescriptionCode.Q'tyNo.Mirror11Mirror Support SlatsPB-9890-7-MRSLT2234 | Part DescriptionCode.Q'tyNo.Mirror11Mirror Support SlatsPB-9890-7-MRSLT22334 | Part DescriptionCode.Q'tyNo.Hardware DescriptionMirror110Flat washer 1/4"*019Mirror Support SlatsPB-9890-7-MRSLT20Spring washer 1/4"*0124111141114111511161117111811191119111111111111111111111111111111111111111111111111111111111111111111111111111111111111111111111111111111111111< | Part DescriptionCode.Q'tyNo.Hardware DescriptionCode.Mirror110Flat washer 1/4"*019 |