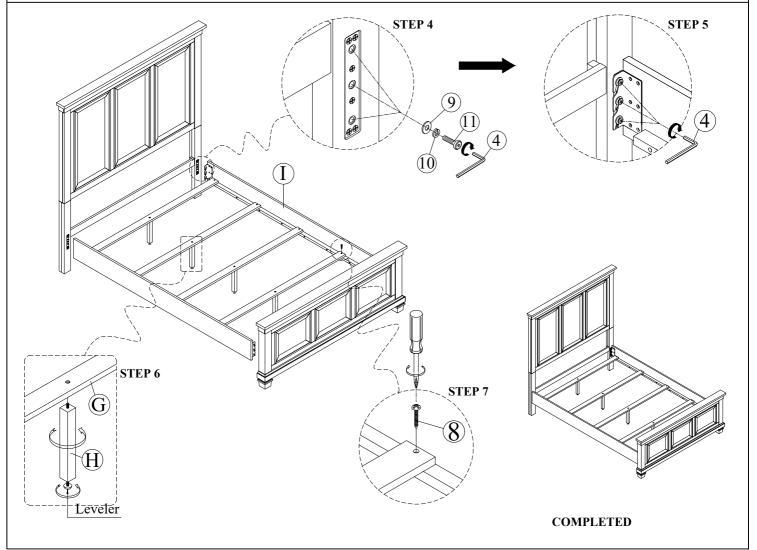

### PART LIST FOR FOOTBOARD

|   | No. | Part Description              | Code.           | Q'ty |
|---|-----|-------------------------------|-----------------|------|
|   | G   | Queen Bed Slats               | PB-9890-7-QBSLT | 4    |
| Γ | Н   | Slat Support Leg with Leveler | PB-9890-7-BDSPL | 4    |

# HARDWARE LIST No. Hardware Description Code. Q'ty 8 \u00cm Wood Screw #8\*1" PB-9890-FBHW 8

Footboard Hardware Packed with Footboard

### PART LIST FOR SIDERAIL

| No. | Part Description | Code. | Q'ty |
|-----|------------------|-------|------|
| Ι   | Side Rails       |       | 2    |

| HARDWARE LIST |                      |                         |                  |      |  |  |  |
|---------------|----------------------|-------------------------|------------------|------|--|--|--|
| No.           | Hardware Description |                         | Code.            | Q'ty |  |  |  |
| 9             | 0                    | Flat washer 5/16"*Ø19   | PB-9890-<br>SRHW | 12   |  |  |  |
| 10            | Ø                    | Spring washer 5/16"*Ø12 |                  | 12   |  |  |  |
| 11            | 0                    | Allen Bolt 5/16"*1"     |                  | 12   |  |  |  |
| 4             |                      | Allen key M4*2-5/16"    | 1                | 1    |  |  |  |

#### Siderail Hardware Packed with Siderail

 $\triangle$  Only tighten all bolts when all bolts aligned with bolt inserts.