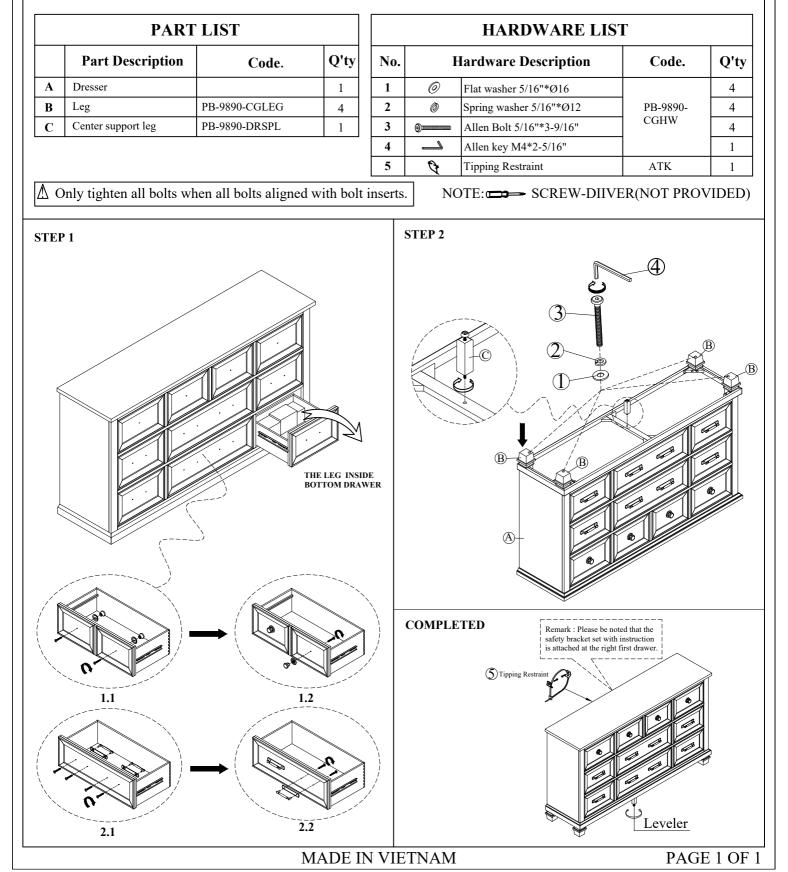

# ASSEMBLY INSTRUCTION FOR 9-DRAWER DRESSER B-9890-7-DR

Caution: Please read instructions thoroughly before unpacking assembly parts. Sharp, exposed staple tips can cause injury, therefore, for your protection, please remove any exposed staples used in packing.

1. We recommend that you should assemble this product with the assistance of another person; this will make

assembly easier, and will help to eliminate damage to the product or injury to persons during assembly.

Be sure to check all packing materials carefully for small parts that may have come loose inside the carton during shipment.
 Please do not over tighten screws or bolts.