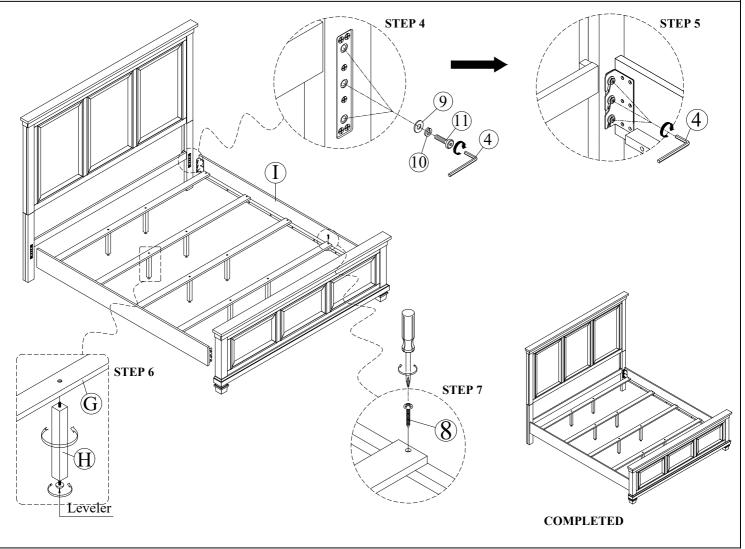

### PART LIST FOR FOOTBOARD

| No. | Part Description              | Code.           | Q'ty |
|-----|-------------------------------|-----------------|------|
| G   | King Bed Slats                | PB-9890-7-KBSLT | 4    |
| Н   | Slat Support Leg with Leveler | PB-9890-7-BDSPL | 8    |

**PART LIST FOR SIDERAIL** 

**Part Description** 

No.

I

Side Rails

# HARDWARE LIST No. Hardware Description Code. Q'ty 8 \u00e9 Wood Screw #8\*1" PB-9890-FBHW 8

Footboard Hardware Packed with Footboard

### HARDWARE LIST

| No. |       | Hardware Description    | Code.    | Q'ty |
|-----|-------|-------------------------|----------|------|
| 9   | 0     | Flat washer 5/16"*Ø19   |          | 12   |
| 10  | Ø     | Spring washer 5/16"*Ø12 | PB-9890- | 12   |
| 11  | 01000 | Allen Bolt 5/16"*1"     | SRHW     | 12   |
| 4   |       | Allen key M4*2-5/16"    |          | 1    |

 $\triangle$  Only tighten all bolts when all bolts aligned with bolt inserts.

Code.