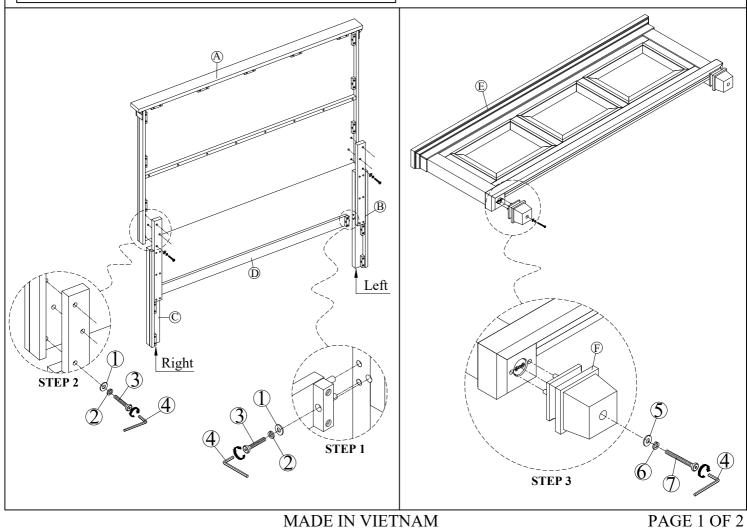

# **QUEEN PANEL BED**

B-9890-7-QH/B-9890-7-QF/B-9890-7-QKR

Caution: Please read instructions thoroughly before unpacking assembly parts. Sharp, exposed staple tips can cause injury, therefore, for your protection, please remove any exposed staples used in packing.

1. We recommend that you should assemble this product with the assistance of another person; this will make

assembly easier, and will help to eliminate damage to the product or injury to persons during assembly.

2. Be sure to check all packing materials carefully for small parts that may have come loose inside the carton during shipment. 3. Please do not over tighten screws or bolts.

4. Please put all parts on a non-abrasive floor before assembly, and foolow the assembly steps to assemble your newly purchased product correctly and efficiently.

### PART LIST FOR HEADBOARD

| No. | Part Description           | Code.            | Q'ty |
|-----|----------------------------|------------------|------|
| A   | Headboard                  |                  | 1    |
| B   | Left Headboard Leg         | PB-9890-7-HBLEG1 | 1    |
| C   | Right Headboard Leg        | PB-9890-7-HBLEG2 | 1    |
| D   | Headboard Bottom Stretchet | PB-9890-7-QHSTR  | 1    |

| HARDWARE LIST |                      |                         |          |      |  |  |
|---------------|----------------------|-------------------------|----------|------|--|--|
| No.           | Hardware Description |                         | Code.    | Q'ty |  |  |
| 1             | 0                    | Flat washer 5/16"*Ø19   |          | 8    |  |  |
| 2             | Ø                    | Spring washer 5/16"*Ø12 | PB-9890- | 8    |  |  |
| 3             | <u>)</u>             | Allen Bolt 5/16"*1-1/2" | HBHW     | 8    |  |  |
| 4             |                      | Allen key M4*2-5/16"    |          | 1    |  |  |

Headboard Hardware Packed with Headboard

### **HARDWARE LIST**

| PART LIST FOR FOOTBOARD |                  |                 |      |  |
|-------------------------|------------------|-----------------|------|--|
| No.                     | Part Description | Code.           | Q'ty |  |
| Е                       | Footboard        |                 | 1    |  |
| F                       | Footboard Leg    | PB-9890-7-FBLEG | 2    |  |

| No. | Hardware Description |                          | Code.            | Q'ty |
|-----|----------------------|--------------------------|------------------|------|
| 5   | 0                    | Flat washer 5/16"*Ø16    |                  | 2    |
| 6   | Ø                    | Spring washer 5/16"*Ø12  | <b>DD</b> 0900   | 2    |
| 7   | 0                    | Allen Bolt 5/16"*3-9/16" | PB-9890-<br>FBHW | 2    |
| 4   |                      | Allen key M4*2-5/16"     | - FBHW           | 1    |

## **Footboard Hardware Packed with Footboard**

 $\triangle$  Only tighten all bolts when all bolts aligned with bolt inserts.

PAGE 1 OF 2