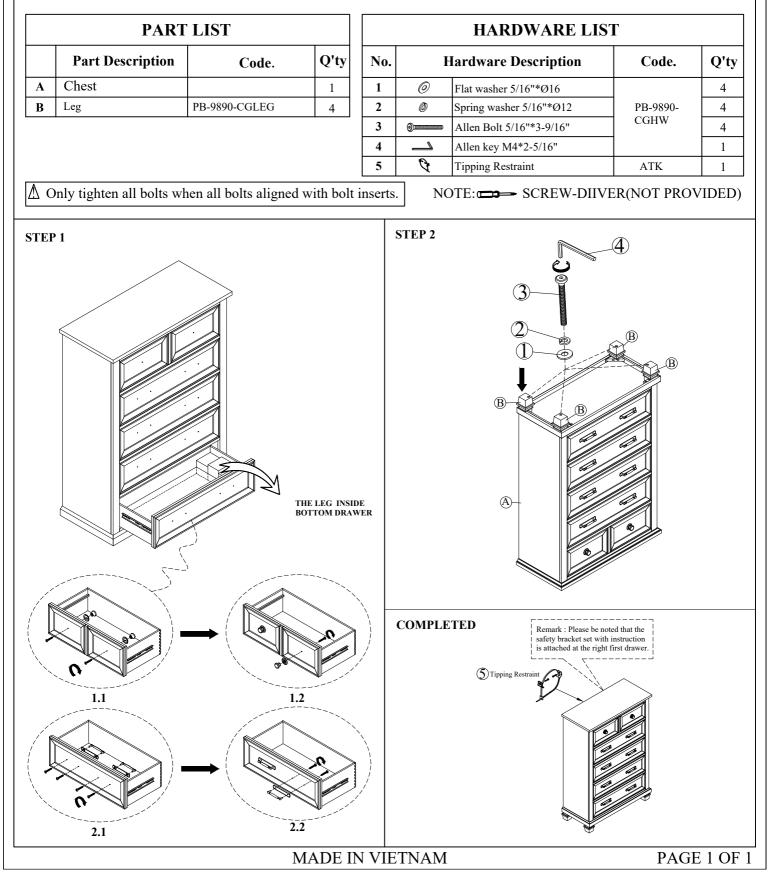

# ASSEMBLY INSTRUCTION FOR 5-DRAWER CHEST

**B-9890-7-CH** 

Caution: Please read instructions thoroughly before unpacking assembly parts. Sharp, exposed staple tips can cause injury, therefore, for your protection, please remove any exposed staples used in packing.

1. We recommend that you should assemble this product with the assistance of another person; this will make

assembly easier, and will help to eliminate damage to the product or injury to persons during assembly.

Be sure to check all packing materials carefully for small parts that may have come loose inside the carton during shipment.
 Please do not over tighten screws or bolts.