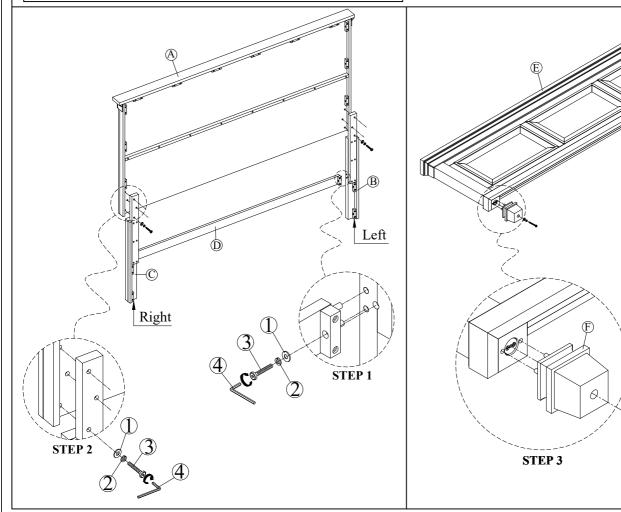

## ASSEMBLY INSTRUCTION FOR KING PANEL BED

B-9890-7-KH/B-9890-7-KF/B-9890-7-QKR

Caution: Please read instructions thoroughly before unpacking assembly parts. Sharp, exposed staple tips can cause injury, therefore, for your protection, please remove any exposed staples used in packing.

1. We recommend that you should assemble this product with the assistance of another person; this will make

assembly easier, and will help to eliminate damage to the product or injury to persons during assembly.

Be sure to check all packing materials carefully for small parts that may have come loose inside the carton during shipment.
 Please do not over tighten screws or bolts.

4. Please put all parts on a non-abrasive floor before assembly, and foolow the assembly steps to assemble your newly purchased product correctly and efficiently.

### PART LIST FOR HEADBOARD

| No. | Part Description           | Code.            | Q'ty |
|-----|----------------------------|------------------|------|
| A   | Headboard                  |                  | 1    |
| В   | Left Headboard Leg         | PB-9890-7-HBLEG1 | 1    |
| С   | Right Headboard Leg        | PB-9890-7-HBLEG2 | 1    |
| D   | Headboard Bottom Stretchet | PB-9890-7-QHSTR  | 1    |

|     | HARDWARE LIST |                         |          |      |  |  |  |
|-----|---------------|-------------------------|----------|------|--|--|--|
| No. | -             | Hardware Description    | Code.    | Q'ty |  |  |  |
| 1   | 0             | Flat washer 5/16"*Ø19   |          | 8    |  |  |  |
| 2   | Ø             | Spring washer 5/16"*Ø12 | PB-9890- | 8    |  |  |  |
| 3   | ()<br>)       | Allen Bolt 5/16"*1-1/2" | HBHW     | 8    |  |  |  |
| 4   |               | Allen key M4*2-5/16"    | IIBIIW   | 1    |  |  |  |
| 4   |               |                         | HBHW     |      |  |  |  |

Headboard Hardware Packed with Headboard

### PART LIST FOR FOOTBOARD

| No. | Part Description | Code.           | Q'ty |
|-----|------------------|-----------------|------|
| Е   | Footboard        |                 | 1    |
| F   | Footboard Leg    | PB-9890-7-FBLEG | 2    |

| No. | 1        | Hardware Description     | Code.                | Q'ty |
|-----|----------|--------------------------|----------------------|------|
| 5   | 0        | Flat washer 5/16"*Ø16    |                      | 2    |
| 6   | Ø        | Spring washer 5/16"*Ø12  | DD 0800              | 2    |
| 7   | <u>)</u> | Allen Bolt 5/16"*3-9/16" | - PB-9890-<br>- FBHW | 2    |
| 4   |          | Allen key M4*2-5/16"     |                      | 1    |

**HARDWARE LIST** 

#### Footboard Hardware Packed with Footboard

 $\triangle$  Only tighten all bolts when all bolts aligned with bolt inserts.

MADE IN VIETNAM