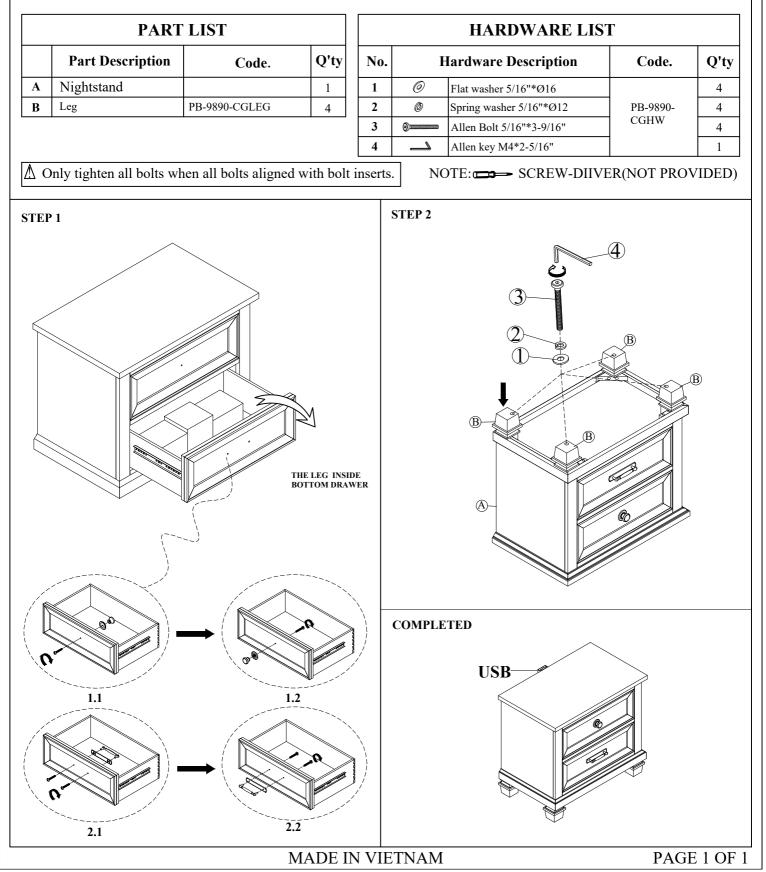

# ASSEMBLY INSTRUCTION FOR 2-DRAWER NIGHTSTAND WITH USB B-9890-7-NS

Caution: Please read instructions thoroughly before unpacking assembly parts. Sharp, exposed staple tips can cause injury, therefore, for your protection, please remove any exposed staples used in packing.

1. We recommend that you should assemble this product with the assistance of another person; this will make

assembly easier, and will help to eliminate damage to the product or injury to persons during assembly.

Be sure to check all packing materials carefully for small parts that may have come loose inside the carton during shipment.
 Please do not over tighten screws or bolts.