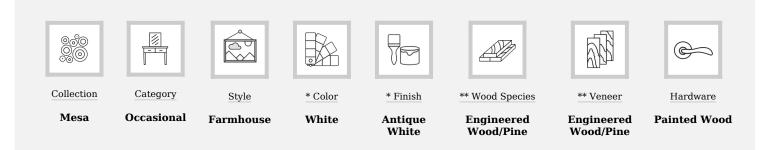

## + \* FINISHES

## + PRODUCT SPECS

\* Please note some color variations of our furniture finishes and fabrics are possible due to room lighting and personal computer resolution settings. Not all finish options may be available for certain products. Please use as a reference only.

\*\* For certain components, aspenhome uses certain construction materials when needed such as engineered wood to increase ease of use, safety, and value.

| Sku           | Desc           | Finish        | <b>W</b> " | <b>H</b> " | <b>D</b> " |
|---------------|----------------|---------------|------------|------------|------------|
| I641-9100-AWT | Cocktail Table | Antique White | 48         | 18         | 28         |