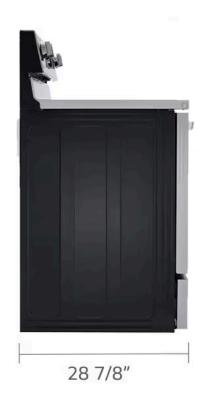

# **DIMENSIONS / WEIGHT**

Packing Dimensions (W x H x D) (inch)

32 1/2 x 51 x 30 1/2

Product Dimensions (W x H x D) (inch)

29 7/8 x 46 1/2 x 28 7/8

Product Weight (lb.)

168

Shipping Weight (lb.)