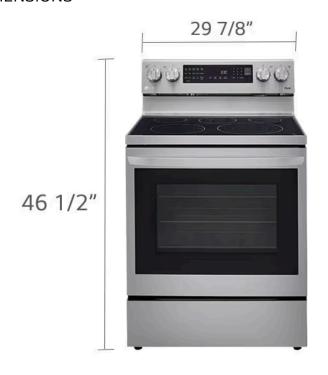

#### **DIMENSIONS**

# **DIMENSIONS / WEIGHT**

Packing Dimensions (W x H x D) (inch)

32 1/2 x 51 x 30 1/2

Product Dimensions (W x H x D) (inch)

29 7/8 x 46 1/2 x 28 7/8

Product Weight (lb.)

168

Shipping Weight (lb.)