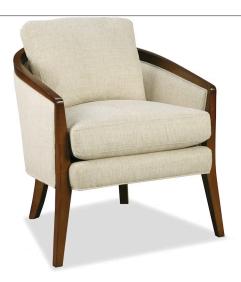

Material: Fabric
Style: Transitional

Brand: Paula Deen by Craftmaster

**Product** This chair from the Paula Deen Home **Description:** collection, has a unique personality all

it's own with gorgeous wrap-around wood trim and tall built-in legs that extend from the arm. It features a comfy loose back pillow and Paula's exclusive Blend-Down seat cushion for optimum