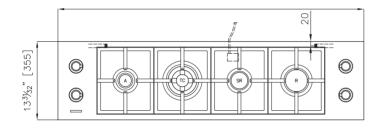

| 4                             |
| Triple crown          | 5,300 - 11,000 Btu/h          |
| rapid                 | 3,700 - 7,600 Btu/h           |
| semirapid             | 1,500 - 5,100 Btu/h           |
| auxiliary             | 900 - 2,800 Btu/h             |
| Simmer ring           | 1                             |
| Simmer Rate           | 900 Btu/h                     |
| Technical requirments |                               |
| Electrical supply     | 120V 60Hz                     |
| Gas std setting       | Natural Gas                   |
| LP Gas conversion     | kit for all burners included  |
|                       |                               |
| Certifications        | CSA certified for US & Canada |



Quadra line cooktop Q4 - 7216 942

### **DIMENSIONS**





## **CUT OUT**