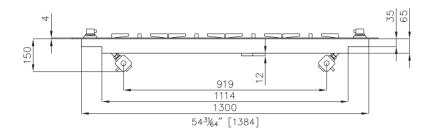

### **DIMENSIONS**

#### Q4 edge.

The casing has a square edge that stands outside the work surface by just 5/32".

| Series                | Quadra                        |
|-----------------------|-------------------------------|
| Model                 | Quadra line cooktop Q4        |
| Dimensions            | 54 1/2" x 14"                 |
| Maintop               | AISI 304 Stainless Steel      |
| finish                | Satin finish                  |
| Kind of Edge          | 4 mm - Q4 edge                |
| Installation          | Overmount                     |
| cut-out               | 53 45/64" x 13 3/16"          |
| Grids                 | Enamelled cast iron           |
| hob controls          | Knobs                         |
| Knobs                 | solid Metal                   |
| Safety                | Safety valves                 |
| Total power Btu/h     | 26,500 Btu                    |
| burners               | 4                             |
| Triple crown          | 5,300 - 11,000 Btu/h          |
| rapid                 | 3,700 - 7,600 Btu/h           |
| semirapid             | 1,500 - 5,100 Btu/h           |
| auxiliary             | 900 - 2,800 Btu/h             |
| Simmer ring           | 1                             |
| Simmer Rate           | 900 Btu/h                     |
| Technical requirments |                               |
| Electrical supply     | 120V 60Hz                     |
| Gas std setting       | Natural Gas                   |
| LP Gas conversion     | kit for all burners included  |
|                       |                               |
| Certifications        | CSA certified for US & Canada |