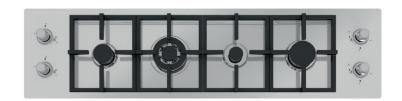

## Quadra line cooktop Q4 - 7216 942

#### Professional grids.

All the Foster cooker hobs are equipped with cast-iron grids, a perfect material due to its many properties: high thermal capacity that improves the cooking effciency; weight that improves safety; sturdiness; easiness to clean.

#### Safe Cooking.

All Foster cooker hobs are equipped with safety valves. These shut off the gas supply very quickly if the flame accidentally goes out. The utmost freedom of movement it is guaranteed by the electronic under knob ignition that allows a one-hand movement.

#### Metal Knobs.

Exclusive and original, the Foster metal knobs are an example of the strength and quality of the materials used. A distinctive feature shared by all the Foster elements in this collection to, form an elegant uniformity in the kitchen.

#### Q4 edge.

The casing has a square edge that stands outside the work surface by just 5/32".

| Series                | Quadra                        |
|-----------------------|-------------------------------|
| Model                 | Quadra line cooktop Q4        |
| Dimensions            | 54 1/2" x 14"                 |
| Maintop               | AISI 304 Stainless Steel      |
| finish                | Satin finish                  |
| Kind of Edge          | 4 mm - Q4 edge                |
| Installation          | Overmount                     |
| cut-out               | 53 45/64" x 13 3/16"          |
| Grids                 | Enamelled cast iron           |
| hob controls          | Knobs                         |
| Knobs                 | solid Metal                   |
| Safety                | Safety valves                 |
| Total power Btu/h     | 26,500 Btu                    |
| burners               | 4                             |
| Triple crown          | 5,300 - 11,000 Btu/h          |
| rapid                 | 3,700 - 7,600 Btu/h           |
| semirapid             | 1,500 - 5,100 Btu/h           |
| auxiliary             | 900 - 2,800 Btu/h             |
| Simmer ring           | 1                             |
| Simmer Rate           | 900 Btu/h                     |
| Technical requirments |                               |
| Electrical supply     | 120V 60Hz                     |
| Gas std setting       | Natural Gas                   |
| LP Gas conversion     | kit for all burners included  |
|                       |                               |
| Certifications        | CSA certified for US & Canada |