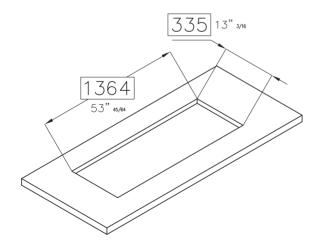

## **CUT OUT**

#### Q4 edge.

The casing has a square edge that stands outside the work surface by just 5/32".

| Series                | Quadra                        |
|-----------------------|-------------------------------|
| Model                 | Quadra line cooktop Q4        |
| Dimensions            | 54 1/2" x 14"                 |
| Maintop               | AISI 304 Stainless Steel      |
| finish                | Satin finish                  |
| Kind of Edge          | 4 mm - Q4 edge                |
| Installation          | Overmount                     |
| cut-out               | 53 45/64" x 13 3/16"          |
| Grids                 | Enamelled cast iron           |
| hob controls          | Knobs                         |
| Knobs                 | solid Metal                   |
| Safety                | Safety valves                 |
| Total power Btu/h     | 26,500 Btu                    |
| burners               | 4                             |
| Triple crown          | 5,300 - 11,000 Btu/h          |
| rapid                 | 3,700 - 7,600 Btu/h           |
| semirapid             | 1,500 - 5,100 Btu/h           |
| auxiliary             | 900 - 2,800 Btu/h             |
| Simmer ring           | 1                             |
| Simmer Rate           | 900 Btu/h                     |
| Technical requirments |                               |
| Electrical supply     | 120V 60Hz                     |
| Gas std setting       | Natural Gas                   |
| LP Gas conversion     | kit for all burners included  |
|                       |                               |
| Certifications        | CSA certified for US & Canada |