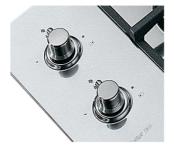

#### Metal Knobs.

Exclusive and original, the Foster metal knobs are an example of the strength and quality of the materials used. A distinctive feature shared by all the Foster elements in this collection to, form an elegant uniformity in the kitchen.