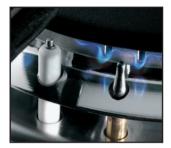

#### Safe Cooking.

All Foster cooker hobs are equipped with safety valves. These shut off the gas supply very quickly if the flame accidentally goes out. The utmost freedom of movement it is guaranteed by the electronic under knob ignition that allows a one-hand movement.