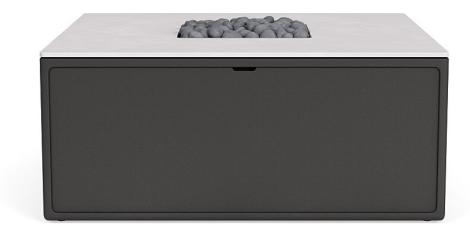

## 44" SQUARE FIRE TABLE

Model: 5623-4444

Collection: Not Applicable Designer: Brown Jordan

Elevated materials set the tone for the 44 Square Fire Table. Its broad velvet-smooth ceramic top is heat resistant and features built-in slip resistance properties making it perfect for year-round use as a table top and focal point during warmer weather. Smooth transitional lines and luxurious matter iver rock fire media add to the Fire Tables sophisticated exterior. Built with design and function in mind, the 44 Square Fire Table features over 60,000 BTU output and a spring loaded side panel with an easily retractable tank for ease of use.

## **Specifications**

| Height (in) | 19.25 |
|-------------|-------|
| Width (in)  | 44    |
| Depth (in)  | 44    |