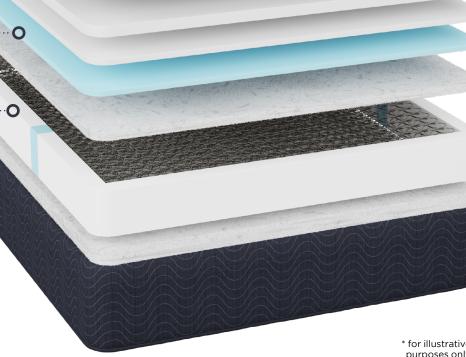

#### More absorbent than cotton, softer than silk and cooler than linen, improving moisture wicking & hygiene.

All foams use our Comfort-lock® pre-stress process to provide longer lasting support and comfort

1/2" Gel-Infused Memory Foam Ultra-premium memory foam with the the added cooling benefits of gel-infusion

#### 6" Foam Encased Cross Laced Coils ...... Specifically designed to articulate on adjustable bases while providing long-lasting support

### **Adjustable Base Friendly**

Engineered to articulate on adjustable beds to customize your sleep experience

\* for illustrative purposes only