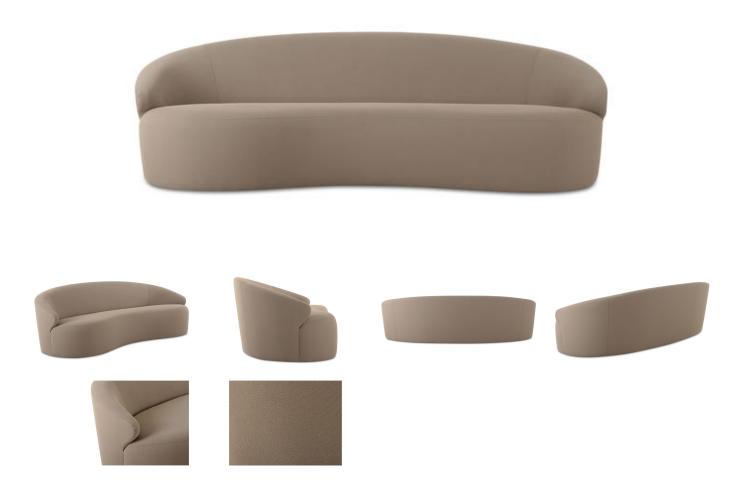

# **OVERVIEW**

The Cove sofa's elegant design features a soft, curved form atop a sleek plinth base and discreet plastic leg, offering secure, graceful seating. Fully upholstered in a water-resistant, all-weather fabric, the sofa ensures a lasting look suitable for outdoor spaces.

- 100% Water-resistant, all-weather polyester upholstery
- Antiseptic plywood frame with plastic legs
- Foam core, polyfill wrapped cushions
- Comfortably seats 3
- No assembly required

## **SPECIFICATIONS**

ITEM CODE OA-1021-39
SWATCH CODE SWOA-TAUPE2

COLLECTION COVE

PRODUCT MATERIALS

UPHOLSTERY: 100% Polyester,
Antiseptic Plywood Frame,
Foam/Fiber Fill, Plastic Leg

STYLE Contemporary

GENERAL DIMENSIONS 100.0" W X 42.5" D X 33.5" H